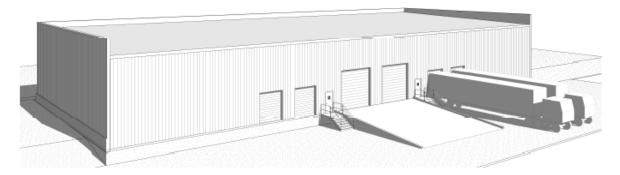

#### EXCLUSIVELY OFFERED BY WILSON HUTCHISON REALTY, LLC

- 16,000 SF divisible by 8,000 SF
- 2 Dock high doors
- 2 drive-in doors
- 18' clear
- Fully sprinkled building
- Near Habersham County Airport
- Office Build-to-suit