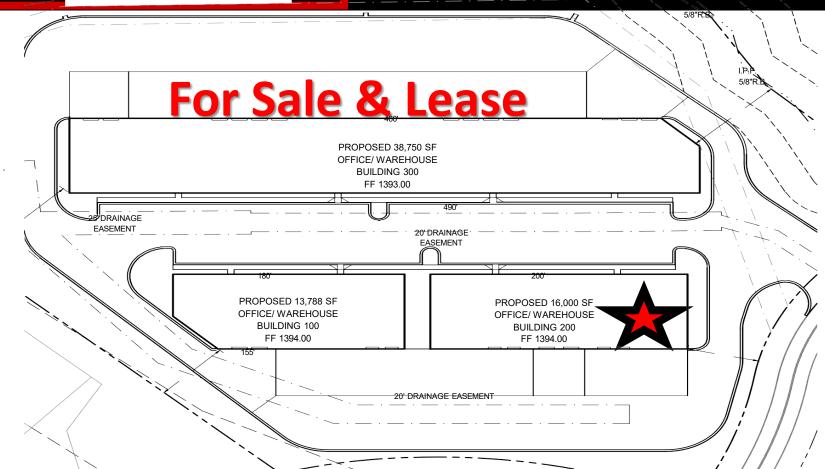

## COMING SOON +

16,000 SF Office/Warehouse space

**Scott Hutchison** 

404-234-9740 or email Scott@wilsonhutch.com

The information has been secured from sources we believe to be reliable, but we make no representations or warranties, expressed or implied, as to the accuracy of the information

#### EXCLUSIVELY OFFERED BY WILSON HUTCHISON REALTY, LLC

- 16,000 SF divisible by 8,000 SF
- 2 Dock high doors
- 2 drive-in doors
- 18' clear
- Fully sprinkled building
- Near Habersham County Airport
- Office Build-to-suit