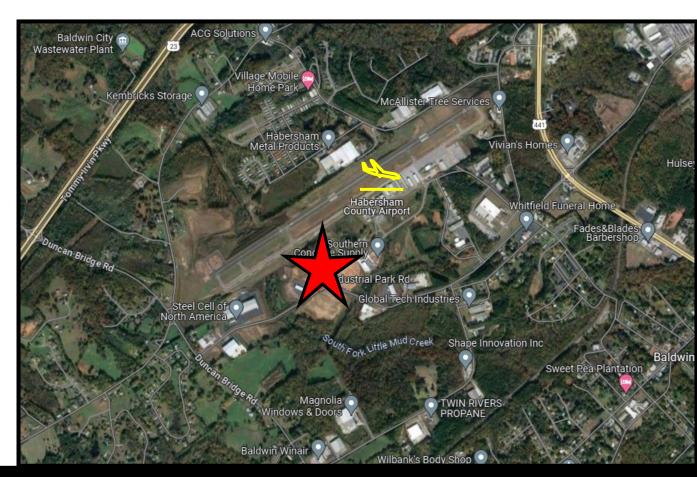

Industrial Park Road. Lot 7, Baldwin, GA 30511 Habersham County, Georgia

# Industrial Park Road. Lot 7, Baldwin, GA 30511

Habersham County, Georgia

### Industrial Park Road. Lot 7, Baldwin, GA 30511 Habersham County, Georgia