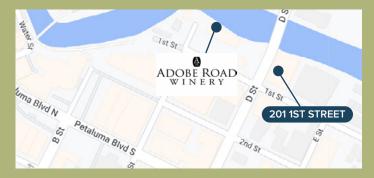

#### **CONSTRUCTION HAS STARTED**

#### COMING SOON (2025): ADOBE ROAD WINERY

±16,000 SF Riverfront Winery and Entertainment Complex

### LOCATED ACROSS THE STREET FROM 201 1ST STREET