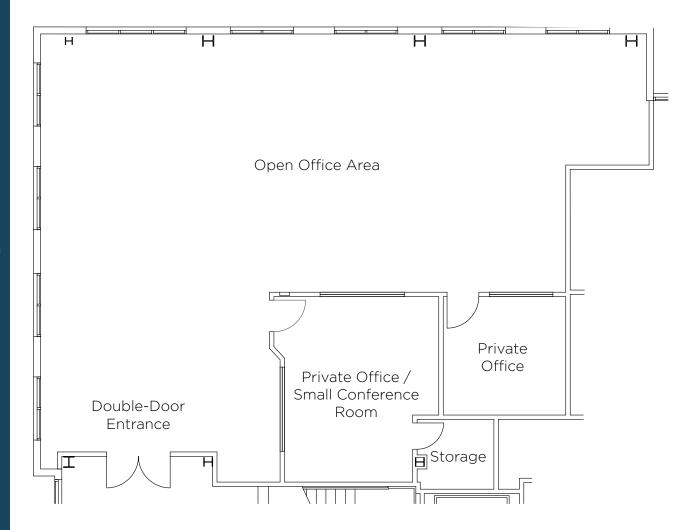

## **SUITE 101** ±2,500 SF

- Modern, creative office space
- Double-door entrance directly off lobby
- (1) private office
- (1) private office / small conference room
- Large, open office area
- Open, exposed ceilings
- Extensive glass-line