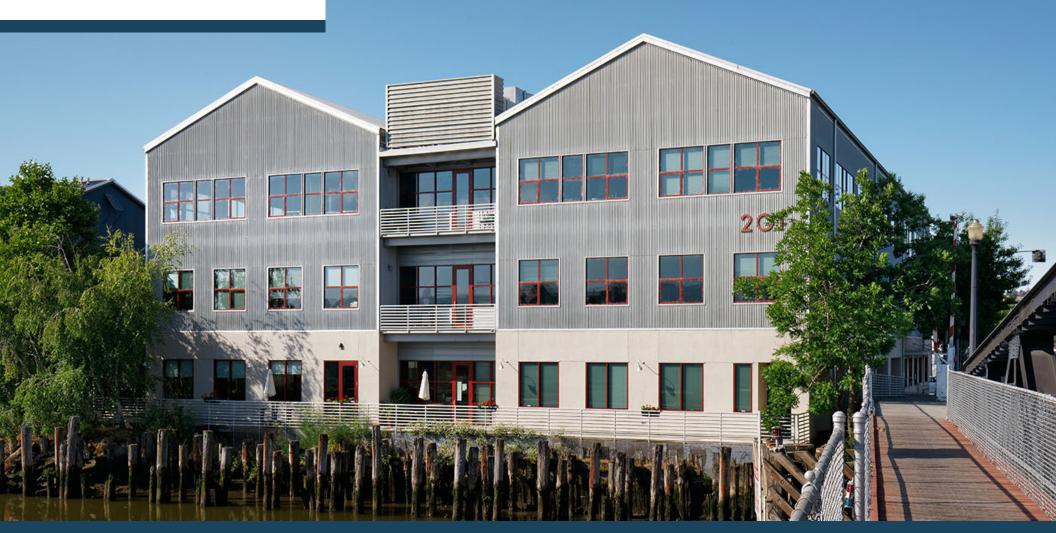

### **FOR LEASE** ±2,500 SF Class "A" Office Space

Waterfront Office Building | Downtown Petaluma

# **PROPERTY**HIGHLIGHTS

201 1st Street is located on the Petaluma River waterfront. It is adjacent to Petaluma's Theatre District, the region's premier downtown location, in the center of it all.