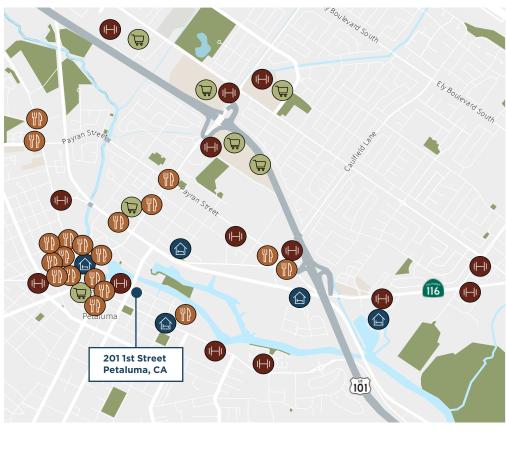

# LOCATION AMENITIES

In the heart of charming Petaluma you will find the Theatre District. The region's premier open-air dining and retail destination venue, featuring local downtown shopping, savory eateries and entertainment.

Situated along the historic and scenic Petaluma River, visitors can shop, dine, and play the day away at this mixed-use lifestyle center.

#### **Abundant Retail Amenities | Downtown Petaluma**

Restaurants

Fitness

Hotels

Retail