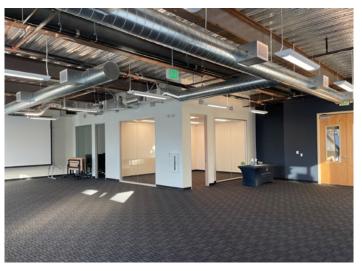

## **PROPERTY** PHOTOS

## **SUITE 101** ±2,500 SF

- Modern, creative office space
- Double-door entrance directly off lobby
- (1) private office
- (1) private office / small conference room
- Large, open office area
- Open, exposed ceilings
- Extensive glass-line