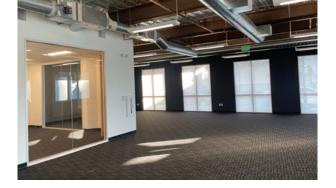

## **SUITE 101** ±2,500 SF

- Modern, creative office space
- Double-door entrance directly off lobby
- (1) private office
- (1) private office / small conference room
- Large, open office area
- Open, exposed ceilings
- Extensive glass-line

## **PROPERTY** PHOTOS