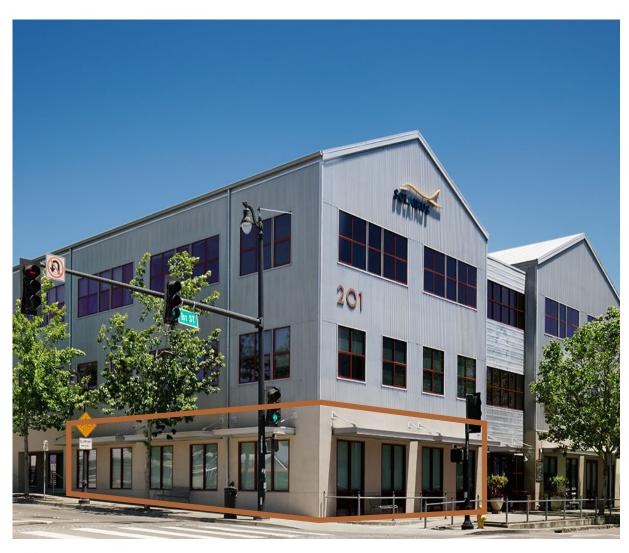

#### **CONSTRUCTION HAS STARTED**

#### COMING SOON (2025): ADOBE ROAD WINERY

±16,000 SF Riverfront Winery and Entertainment Complex

### LOCATED ACROSS THE STREET FROM 201 1ST STREET