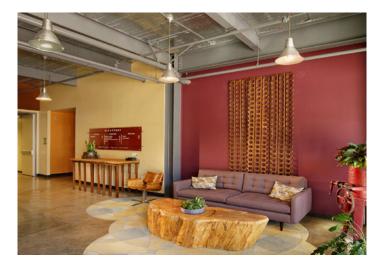

## **PROPERTY** PHOTOS

## **SUITE 101** ±2,500 SF

- Modern, creative office space
- Double-door entrance directly off lobby
- (1) private office
- (1) private office / small conference room
- Large, open office area
- Open, exposed ceilings
- Extensive glass-line