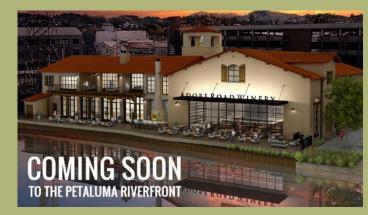

#### **CONSTRUCTION HAS STARTED**

#### COMING SOON (2025): ADOBE ROAD WINERY

±16,000 SF Riverfront Winery and Entertainment Complex

### LOCATED ACROSS THE STREET FROM 201 1ST STREET