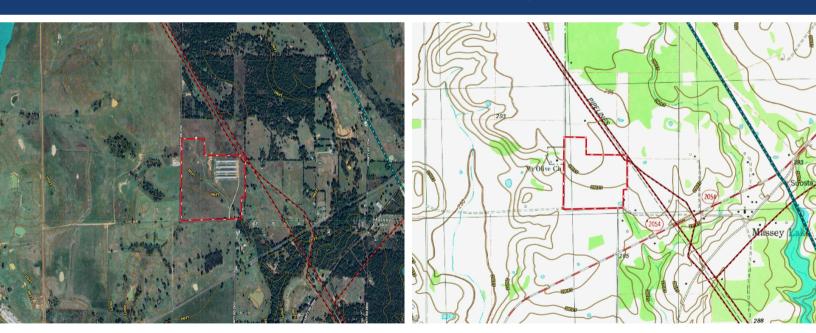

## 3585 COUNTY ROAD 2701

Investment opportunity to own a Positive-Cash Flow Poultry Breeder Farm in East Texas! Built in 2014, the breeder operation consists of Four 42' x 500' poultry houses with 2 centrally located egg cooler rooms. Each barn includes automatic feeders, waterers, and an automated conveyor system to collect eggs. Houses are in well-maintained and in good condition. *Transferrable Sanderson incentive pay contract in place; includes bonus payout; transferability subject to integrator qualification.* Two 580-foot wells provide water to the entire farm, including to the cool cells in each barn. A Taylor diesel generator with 250-gallon fuel tank provides on-demand power to the barns in the event of an outage. Beyond the barns, the property is fully fenced and cross-fenced with 2 ponds and working pens for cattle. An agriculture tax valuation is currently in place. A 2019 mobile home (3/2) and older single wide (2/1) provide housing for owners and employees. Call for additional details and financial information.