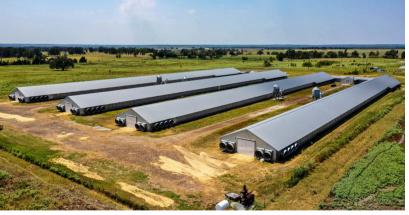

## 3585 COUNTY ROAD 2701

Investment opportunity to own a Positive-Cash Flow Poultry Breeder Farm in East Texas! Built in 2014, the breeder operation consists of Four 42' x 500' poultry houses with 2 centrally located egg cooler rooms. Each barn includes automatic feeders, waterers, and an automated conveyor system to collect eggs. Houses are in well-maintained and in good condition. *Transferrable Sanderson incentive pay contract in place; includes bonus payout; transferability subject to integrator qualification.* Two 580-foot wells provide water to the entire farm, including to the cool cells in each barn. A Taylor diesel generator with 250-gallon fuel tank provides on-demand power to the barns in the event of an outage. Beyond the barns, the property is fully fenced and cross-fenced with 2 ponds and working pens for cattle. An agriculture tax valuation is currently in place. A 2019 mobile home (3/2) and older single wide (2/1) provide housing for owners and employees. Call for additional details and financial information.