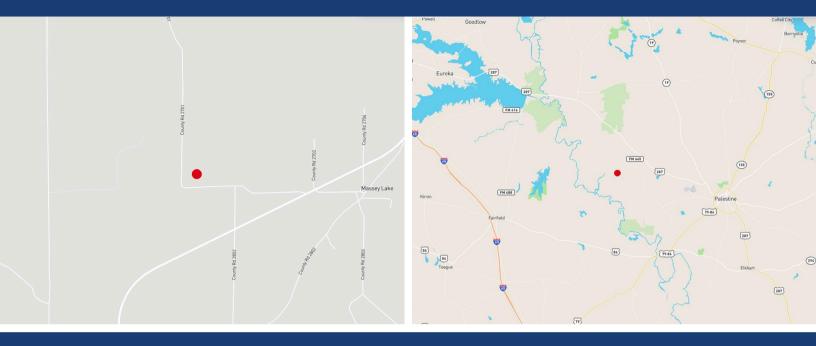

## Tennessee Colony, Texas

Directions: From Houston, I-45 to Exit 178, US-79 in Buffalo. Right US-79 for 26 mi. Right Exit for FM 645. 12 miles to left FM 321. Left FM 2054. Right CR 2701.

MLS

Markham Realty Selling Quality Texas Properties Since 1970 contact@markhamrealty.com 936-295-5989 | markhamrealty.com