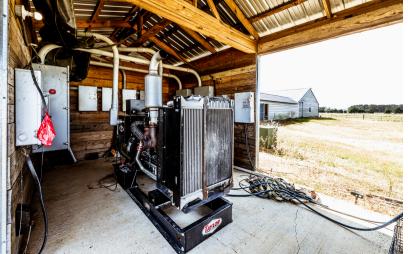

## 3585 COUNTY ROAD 2701

Investment opportunity to own a Positive-Cash Flow Poultry Breeder Farm in East Texas! Built in 2014, the breeder operation consists of Four 42' x 500' poultry houses with 2 centrally located egg cooler rooms. Each barn includes automatic feeders, waterers, and an automated conveyor system to collect eggs. Houses are in well-maintained and in good condition. *Transferrable Sanderson incentive pay contract in place; includes bonus payout; transferability subject to integrator qualification.* Two 580-foot wells provide water to the entire farm, including to the cool cells in each barn. A Taylor diesel generator with 250-gallon fuel tank provides on-demand power to the barns in the event of an outage. Beyond the barns, the property is fully fenced and cross-fenced with 2 ponds and working pens for cattle. An agriculture tax valuation is currently in place. A 2019 mobile home (3/2) and older single wide (2/1) provide housing for owners and employees. Call for additional details and financial information.