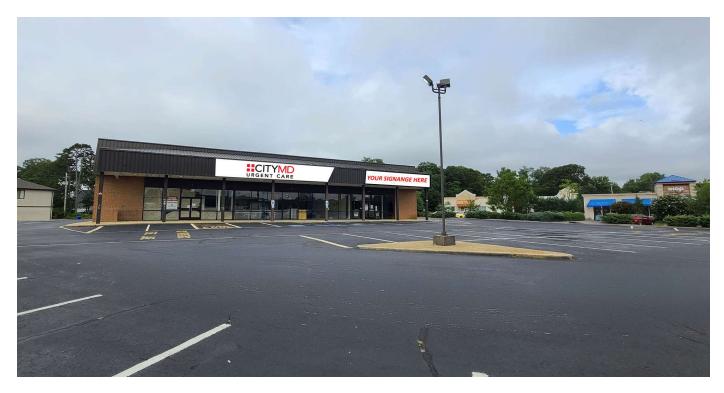

# 856 Route 70 Brick, NJ 08724

#1098 - BRICK, NJ | RETAIL PROPERTY

FOR LEASE | 2,266 SF

#### **PROPERTY DESCRIPTION**

Introducing a prime leasing opportunity at 856 Route 70 in Brick, NJ. This rarely available 2,266 SF space is in the heart of the busy corridor of Brick NJ located on a 5 way intersection.

#### **PROPERTY HIGHLIGHTS**

- Large parking field with 1 car per 100 SF
- 45,0000 +Vehicles per day (combined 5 way intersection)
- Located in close proximity of the Superdome Sports complex
- Large Pylon sign