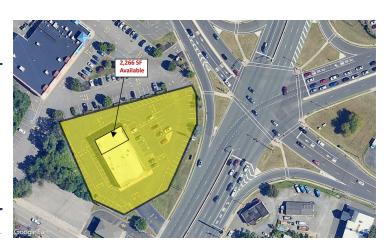

#### **PROPERTY DESCRIPTION**

Introducing a prime leasing opportunity at 856 Route 70 in Brick, NJ. This rarely available 2,266 SF space is in the heart of the busy corridor of Brick NJ located on a 5 way intersection.

#### **PROPERTY HIGHLIGHTS**

- Large parking field with 1 car per 100 SF
- 45,0000 +Vehicles per day (combined 5 way intersection)
- Located in close proximity of the Superdome Sports complex
- Large Pylon sign

### **OFFERING SUMMARY**

| Available Size: | 2,266 SF            |
|-----------------|---------------------|
| Lot Size:       | 1.52 Acres          |
| Lease Rate:     | \$23.00 SF/yr (NNN) |
| Tax Rate:       | \$3.75 / SF         |