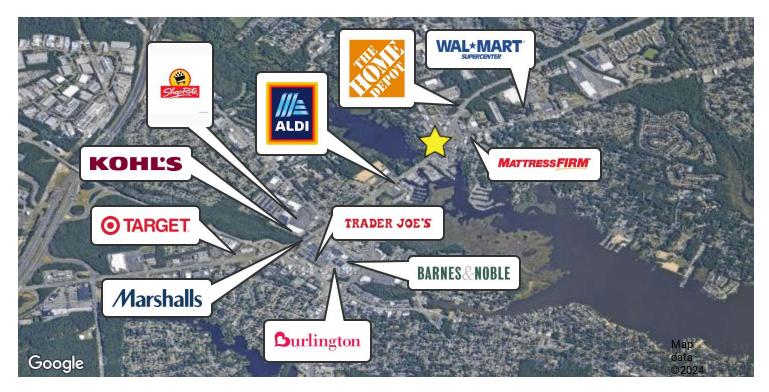

#### **PROPERTY DESCRIPTION**

Introducing a prime leasing opportunity at 856 Route 70 in Brick, NJ. This rarely available 2,266 SF space is in the heart of the busy corridor of Brick NJ located on a 5 way intersection.

#### **PROPERTY HIGHLIGHTS**

- Large parking field with 1 car per 100 SF
- 45,0000 +Vehicles per day (combined 5 way intersection)
- Located in close proximity of the Superdome Sports complex
- Large Pylon sign