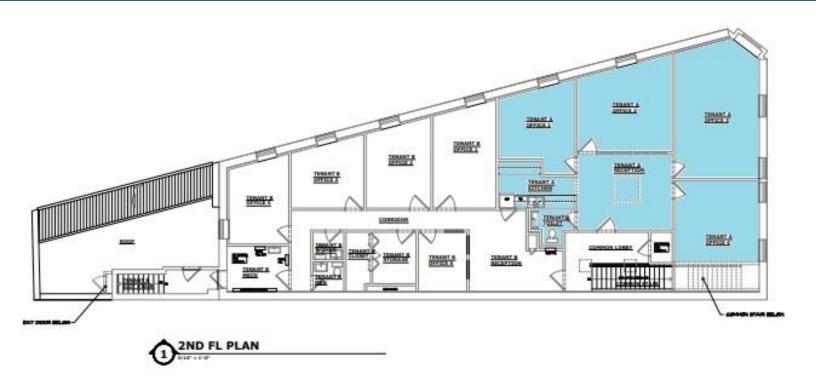

## 36 S. Washington Street Suite 200 <u>1,607 SF</u>

Prime Corner Office Suite Prominent Corner in Downtown Hinsdale 3 Private Window Offices Large Corner Conference Room (or 4<sup>th</sup> Office) High-End Kitchen Private Restroom Exterior Signage