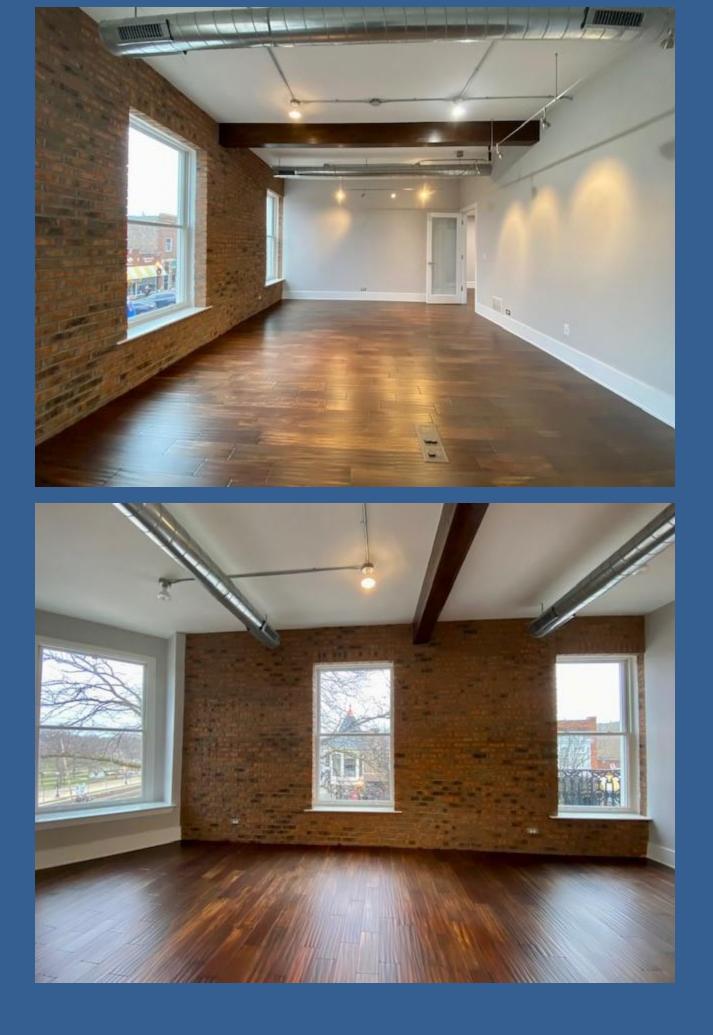

## 36 S. Washington Street Suite 200 <u>1,607 SF</u>

Prime Corner Office Suite Prominent Corner in Downtown Hinsdale 3 Private Window Offices Large Corner Conference Room (or 4<sup>th</sup> Office) High-End Kitchen Private Restroom Exterior Signage