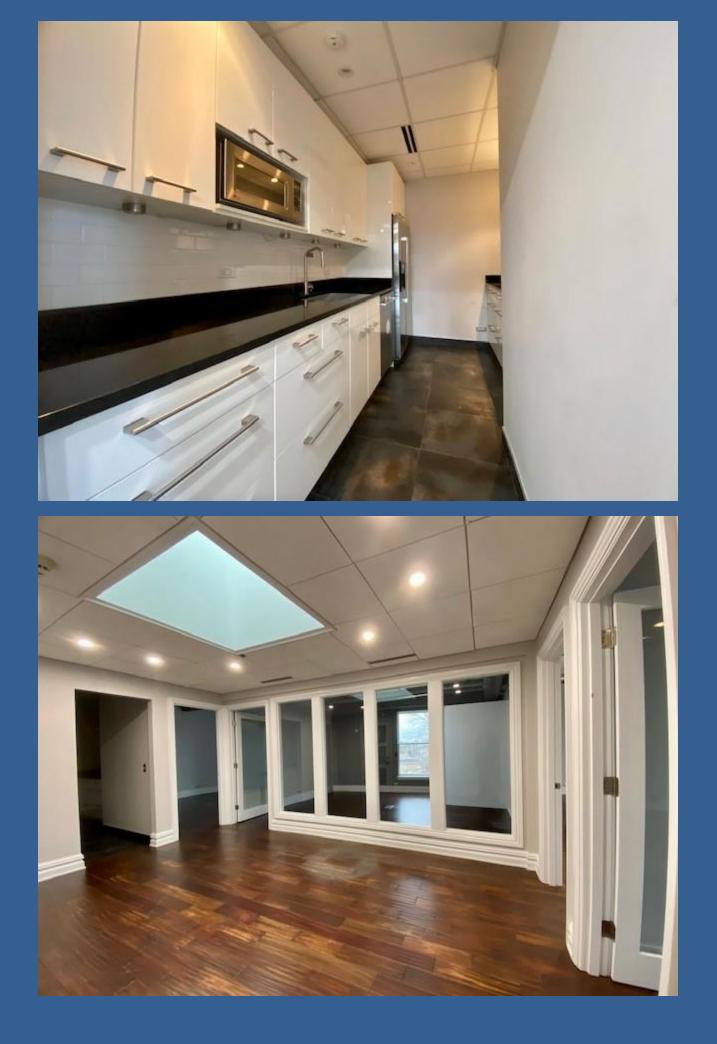

## 36 S. Washington Street Suite 200 <u>1,607 SF</u>

Prime Corner Office Suite Prominent Corner in Downtown Hinsdale 3 Private Window Offices Large Corner Conference Room (or 4<sup>th</sup> Office) High-End Kitchen Private Restroom Exterior Signage