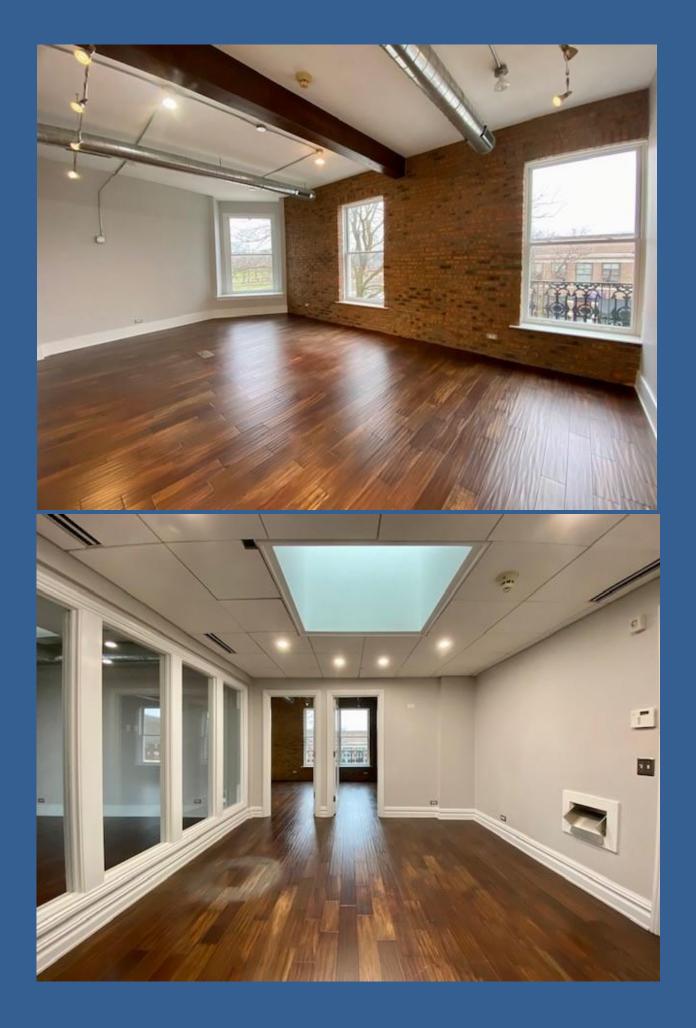

## 36 S. Washington Street Suite 200 <u>1,607 SF</u>

Prime Corner Office Suite Prominent Corner in Downtown Hinsdale 3 Private Window Offices Large Corner Conference Room (or 4<sup>th</sup> Office) High-End Kitchen Private Restroom Exterior Signage