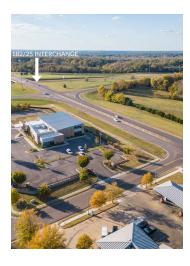

#### **PROPERTY OVERVIEW**

Trophy medical facility built new in 2017 on 2.54 acres. 11,773 square feet featuring an indoor therapy pool, fully sprinkled building, plentiful parking, porte cochere entrance, & many extras. Building was constructed to be conducive for expansion on the west side. Full set of plans and specs available. The building layout has: an entrance vestibule, waiting room, office areas, conference room, pool room, breakroom, six restrooms, laundry room, six treatment rooms, coffee-station with kitchen, and a large physical therapy room / gym with soaring ceilings. Extensive mechanical systems in place. Highly accessible and visible location, at an interchange of Hwy 182 and Hwy 25 bypass.