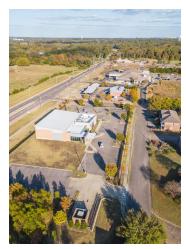

#### **PROPERTY OVERVIEW**

Trophy medical facility built new in 2017 on 2.54 acres. 11,773 square feet featuring an indoor therapy pool, fully sprinkled building, plentiful parking, porte cochere entrance, & many extras. Building was constructed to be conducive for expansion on the west side. Full set of plans and specs available. The building layout has: an entrance vestibule, waiting room, office areas, conference room, pool room, breakroom, six restrooms, laundry room, six treatment rooms, coffee-station with kitchen, and a large physical therapy room / gym with soaring ceilings. Extensive mechanical systems in place. Highly accessible and visible location, at an interchange of Hwy 182 and Hwy 25 bypass.