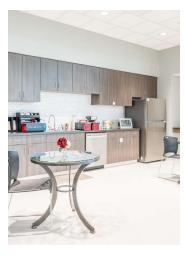

#### **PROPERTY OVERVIEW**

Trophy medical facility built new in 2017 on 2.54 acres. 11,773 square feet featuring an indoor therapy pool, fully sprinkled building, plentiful parking, porte cochere entrance, & many extras. Building was constructed to be conducive for expansion on the west side. Full set of plans and specs available. The building layout has: an entrance vestibule, waiting room, office areas, conference room, pool room, breakroom, six restrooms, laundry room, six treatment rooms, coffee-station with kitchen, and a large physical therapy room / gym with soaring ceilings. Extensive mechanical systems in place. Highly accessible and visible location, at an interchange of Hwy 182 and Hwy 25 bypass.