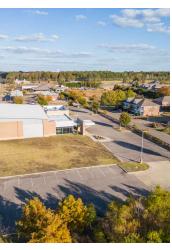

#### **PROPERTY OVERVIEW**

Trophy medical facility built new in 2017 on 2.54 acres. 11,773 square feet featuring an indoor therapy pool, fully sprinkled building, plentiful parking, porte cochere entrance, & many extras. Building was constructed to be conducive for expansion on the west side. Full set of plans and specs available. The building layout has: an entrance vestibule, waiting room, office areas, conference room, pool room, breakroom, six restrooms, laundry room, six treatment rooms, coffee-station with kitchen, and a large physical therapy room / gym with soaring ceilings. Extensive mechanical systems in place. Highly accessible and visible location, at an interchange of Hwy 182 and Hwy 25 bypass.