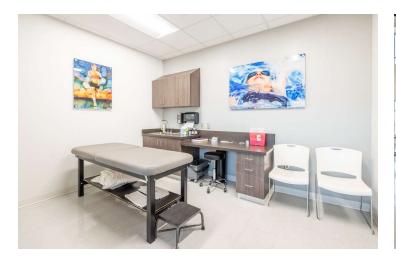

#### **PROPERTY OVERVIEW**

Trophy medical facility built new in 2017 on 2.54 acres. 11,773 square feet featuring an indoor therapy pool, fully sprinkled building, plentiful parking, porte cochere entrance, & many extras. Building was constructed to be conducive for expansion on the west side. Full set of plans and specs available. The building layout has: an entrance vestibule, waiting room, office areas, conference room, pool room, breakroom, six restrooms, laundry room, six treatment rooms, coffee-station with kitchen, and a large physical therapy room / gym with soaring ceilings. Extensive mechanical systems in place. Highly accessible and visible location, at an interchange of Hwy 182 and Hwy 25 bypass.