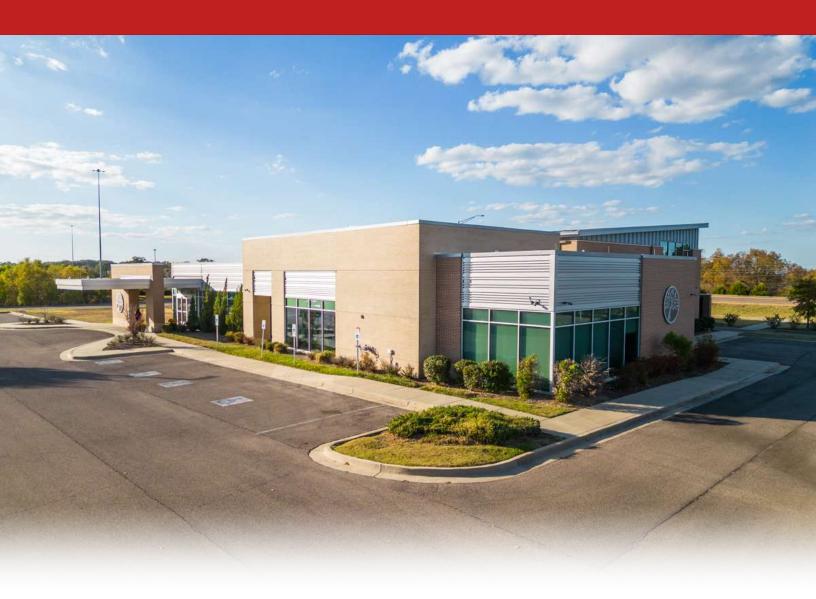

# COLUMBUS ORTHOPAEDIC BUILDING

225 Tomlinson Dr, Starkville, MS 39759

JANE ANNA WAIDE

Broker C. 662.392.3937 jane@farmercommercialproperties.com

#### **PROPERTY OVERVIEW**

Trophy medical facility built new in 2017 on 2.54 acres. 11,773 square feet featuring an indoor therapy pool, fully sprinkled building, plentiful parking, porte cochere entrance, & many extras. Building was constructed to be conducive for expansion on the west side. Full set of plans and specs available. The building layout has: an entrance vestibule, waiting room, office areas, conference room, pool room, breakroom, six restrooms, laundry room, six treatment rooms, coffee-station with kitchen, and a large physical therapy room / gym with soaring ceilings. Extensive mechanical systems in place. Highly accessible and visible location, at an interchange of Hwy 182 and Hwy 25 bypass.