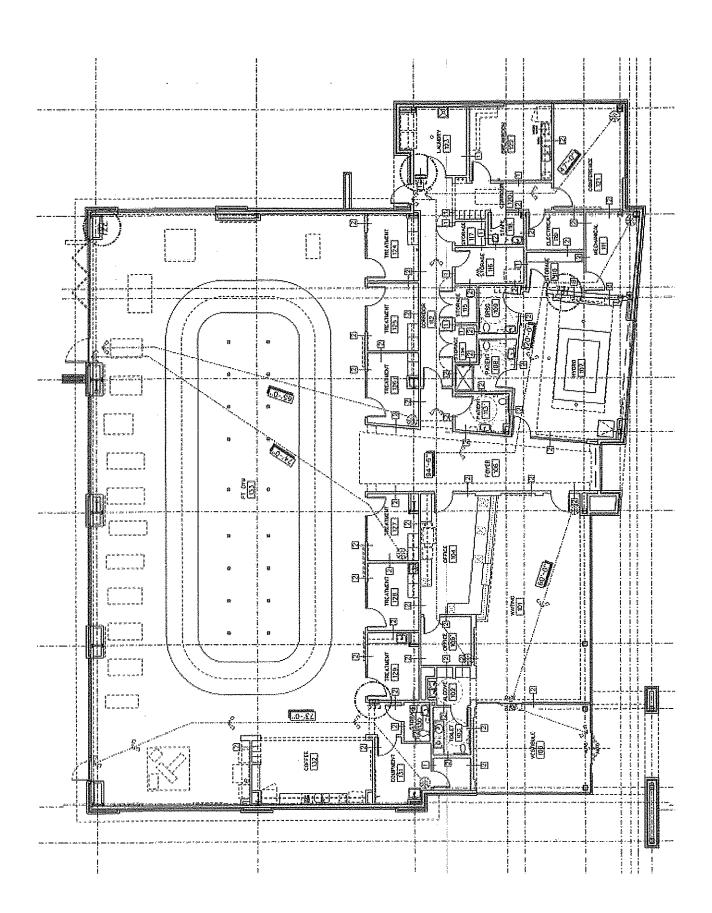

#### **PROPERTY OVERVIEW**

Trophy medical facility built new in 2017 on 2.54 acres. 11,773 square feet featuring an indoor therapy pool, fully sprinkled building, plentiful parking, porte cochere entrance, & many extras. Building was constructed to be conducive for expansion on the west side. Full set of plans and specs available. The building layout has: an entrance vestibule, waiting room, office areas, conference room, pool room, breakroom, six restrooms, laundry room, six treatment rooms, coffee-station with kitchen, and a large physical therapy room / gym with soaring ceilings. Extensive mechanical systems in place. Highly accessible and visible location, at an interchange of Hwy 182 and Hwy 25 bypass.