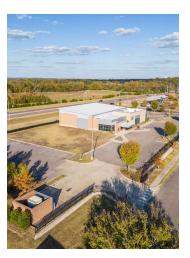

#### **PROPERTY OVERVIEW**

Trophy medical facility built new in 2017 on 2.54 acres. 11,773 square feet featuring an indoor therapy pool, fully sprinkled building, plentiful parking, porte cochere entrance, & many extras. Building was constructed to be conducive for expansion on the west side. Full set of plans and specs available. The building layout has: an entrance vestibule, waiting room, office areas, conference room, pool room, breakroom, six restrooms, laundry room, six treatment rooms, coffee-station with kitchen, and a large physical therapy room / gym with soaring ceilings. Extensive mechanical systems in place. Highly accessible and visible location, at an interchange of Hwy 182 and Hwy 25 bypass.