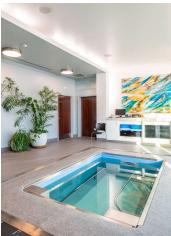

#### **PROPERTY OVERVIEW**

Trophy medical facility built new in 2017 on 2.54 acres. 11,773 square feet featuring an indoor therapy pool, fully sprinkled building, plentiful parking, porte cochere entrance, & many extras. Building was constructed to be conducive for expansion on the west side. Full set of plans and specs available. The building layout has: an entrance vestibule, waiting room, office areas, conference room, pool room, breakroom, six restrooms, laundry room, six treatment rooms, coffee-station with kitchen, and a large physical therapy room / gym with soaring ceilings. Extensive mechanical systems in place. Highly accessible and visible location, at an interchange of Hwy 182 and Hwy 25 bypass.