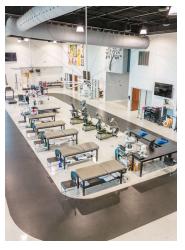

#### **PROPERTY OVERVIEW**

Trophy medical facility built new in 2017 on 2.54 acres. 11,773 square feet featuring an indoor therapy pool, fully sprinkled building, plentiful parking, porte cochere entrance, & many extras. Building was constructed to be conducive for expansion on the west side. Full set of plans and specs available. The building layout has: an entrance vestibule, waiting room, office areas, conference room, pool room, breakroom, six restrooms, laundry room, six treatment rooms, coffee-station with kitchen, and a large physical therapy room / gym with soaring ceilings. Extensive mechanical systems in place. Highly accessible and visible location, at an interchange of Hwy 182 and Hwy 25 bypass.