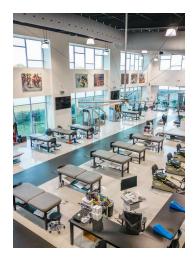

#### **PROPERTY OVERVIEW**

Trophy medical facility built new in 2017 on 2.54 acres. 11,773 square feet featuring an indoor therapy pool, fully sprinkled building, plentiful parking, porte cochere entrance, & many extras. Building was constructed to be conducive for expansion on the west side. Full set of plans and specs available. The building layout has: an entrance vestibule, waiting room, office areas, conference room, pool room, breakroom, six restrooms, laundry room, six treatment rooms, coffee-station with kitchen, and a large physical therapy room / gym with soaring ceilings. Extensive mechanical systems in place. Highly accessible and visible location, at an interchange of Hwy 182 and Hwy 25 bypass.