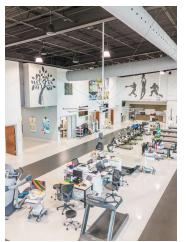

#### **PROPERTY OVERVIEW**

Trophy medical facility built new in 2017 on 2.54 acres. 11,773 square feet featuring an indoor therapy pool, fully sprinkled building, plentiful parking, porte cochere entrance, & many extras. Building was constructed to be conducive for expansion on the west side. Full set of plans and specs available. The building layout has: an entrance vestibule, waiting room, office areas, conference room, pool room, breakroom, six restrooms, laundry room, six treatment rooms, coffee-station with kitchen, and a large physical therapy room / gym with soaring ceilings. Extensive mechanical systems in place. Highly accessible and visible location, at an interchange of Hwy 182 and Hwy 25 bypass.