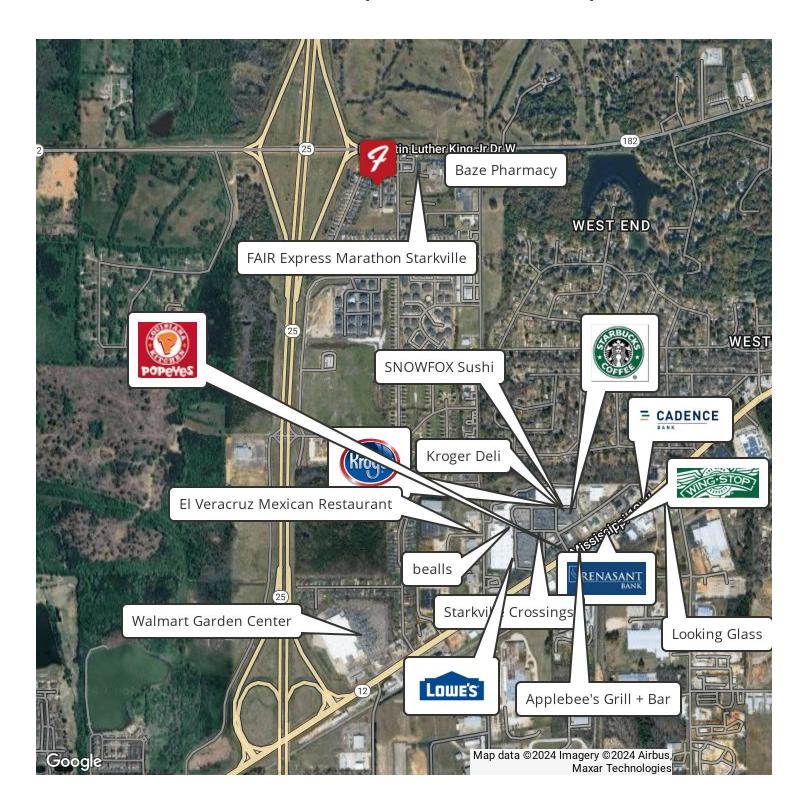

# COLUMBUS ORTHOPAEDIC BUILDING

225 Tomlinson Dr, Starkville, MS 39759

JANE ANNA WAIDE

Broker C. 662.392.3937 jane@farmercommercialproperties.com

#### **PROPERTY OVERVIEW**

Trophy medical facility built new in 2017 on 2.54 acres. 11,773 square feet featuring an indoor therapy pool, fully sprinkled building, plentiful parking, porte cochere entrance, & many extras. Building was constructed to be conducive for expansion on the west side. Full set of plans and specs available. The building layout has: an entrance vestibule, waiting room, office areas, conference room, pool room, breakroom, six restrooms, laundry room, six treatment rooms, coffee-station with kitchen, and a large physical therapy room / gym with soaring ceilings. Extensive mechanical systems in place. Highly accessible and visible location, at an interchange of Hwy 182 and Hwy 25 bypass.