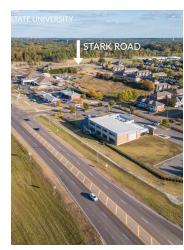

# COLUMBUS ORTHOPAEDIC BUILDING

225 Tomlinson Dr, Starkville, MS 39759

JANE ANNA WAIDE

Broker C. 662.392.3937 jane@farmercommercialproperties.com

#### **PROPERTY OVERVIEW**

Trophy medical facility built new in 2017 on 2.54 acres. 11,773 square feet featuring an indoor therapy pool, fully sprinkled building, plentiful parking, porte cochere entrance, & many extras. Building was constructed to be conducive for expansion on the west side. Full set of plans and specs available. The building layout has: an entrance vestibule, waiting room, office areas, conference room, pool room, breakroom, six restrooms, laundry room, six treatment rooms, coffee-station with kitchen, and a large physical therapy room / gym with soaring ceilings. Extensive mechanical systems in place. Highly accessible and visible location, at an interchange of Hwy 182 and Hwy 25 bypass.