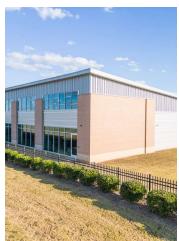

#### **PROPERTY OVERVIEW**

Trophy medical facility built new in 2017 on 2.54 acres. 11,773 square feet featuring an indoor therapy pool, fully sprinkled building, plentiful parking, porte cochere entrance, & many extras. Building was constructed to be conducive for expansion on the west side. Full set of plans and specs available. The building layout has: an entrance vestibule, waiting room, office areas, conference room, pool room, breakroom, six restrooms, laundry room, six treatment rooms, coffee-station with kitchen, and a large physical therapy room / gym with soaring ceilings. Extensive mechanical systems in place. Highly accessible and visible location, at an interchange of Hwy 182 and Hwy 25 bypass.