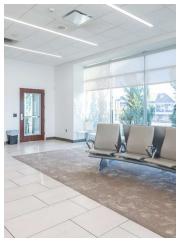

#### **PROPERTY OVERVIEW**

Trophy medical facility built new in 2017 on 2.54 acres. 11,773 square feet featuring an indoor therapy pool, fully sprinkled building, plentiful parking, porte cochere entrance, & many extras. Building was constructed to be conducive for expansion on the west side. Full set of plans and specs available. The building layout has: an entrance vestibule, waiting room, office areas, conference room, pool room, breakroom, six restrooms, laundry room, six treatment rooms, coffee-station with kitchen, and a large physical therapy room / gym with soaring ceilings. Extensive mechanical systems in place. Highly accessible and visible location, at an interchange of Hwy 182 and Hwy 25 bypass.