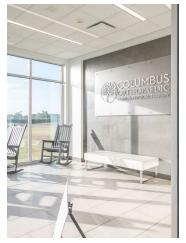

#### **PROPERTY OVERVIEW**

Trophy medical facility built new in 2017 on 2.54 acres. 11,773 square feet featuring an indoor therapy pool, fully sprinkled building, plentiful parking, porte cochere entrance, & many extras. Building was constructed to be conducive for expansion on the west side. Full set of plans and specs available. The building layout has: an entrance vestibule, waiting room, office areas, conference room, pool room, breakroom, six restrooms, laundry room, six treatment rooms, coffee-station with kitchen, and a large physical therapy room / gym with soaring ceilings. Extensive mechanical systems in place. Highly accessible and visible location, at an interchange of Hwy 182 and Hwy 25 bypass.