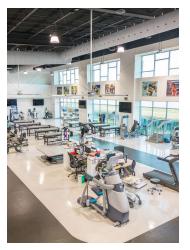

#### **PROPERTY OVERVIEW**

Trophy medical facility built new in 2017 on 2.54 acres. 11,773 square feet featuring an indoor therapy pool, fully sprinkled building, plentiful parking, porte cochere entrance, & many extras. Building was constructed to be conducive for expansion on the west side. Full set of plans and specs available. The building layout has: an entrance vestibule, waiting room, office areas, conference room, pool room, breakroom, six restrooms, laundry room, six treatment rooms, coffee-station with kitchen, and a large physical therapy room / gym with soaring ceilings. Extensive mechanical systems in place. Highly accessible and visible location, at an interchange of Hwy 182 and Hwy 25 bypass.