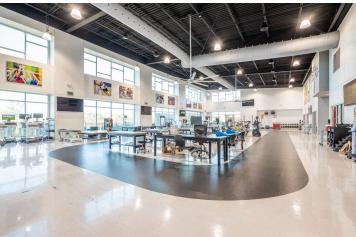

#### **PROPERTY OVERVIEW**

Trophy medical facility built new in 2017 on 2.54 acres. 11,773 square feet featuring an indoor therapy pool, fully sprinkled building, plentiful parking, porte cochere entrance, & many extras. Building was constructed to be conducive for expansion on the west side. Full set of plans and specs available. The building layout has: an entrance vestibule, waiting room, office areas, conference room, pool room, breakroom, six restrooms, laundry room, six treatment rooms, coffee-station with kitchen, and a large physical therapy room / gym with soaring ceilings. Extensive mechanical systems in place. Highly accessible and visible location, at an interchange of Hwy 182 and Hwy 25 bypass.