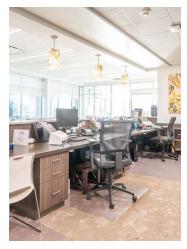

#### **PROPERTY OVERVIEW**

Trophy medical facility built new in 2017 on 2.54 acres. 11,773 square feet featuring an indoor therapy pool, fully sprinkled building, plentiful parking, porte cochere entrance, & many extras. Building was constructed to be conducive for expansion on the west side. Full set of plans and specs available. The building layout has: an entrance vestibule, waiting room, office areas, conference room, pool room, breakroom, six restrooms, laundry room, six treatment rooms, coffee-station with kitchen, and a large physical therapy room / gym with soaring ceilings. Extensive mechanical systems in place. Highly accessible and visible location, at an interchange of Hwy 182 and Hwy 25 bypass.