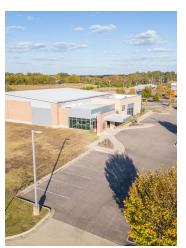

#### **PROPERTY OVERVIEW**

Trophy medical facility built new in 2017 on 2.54 acres. 11,773 square feet featuring an indoor therapy pool, fully sprinkled building, plentiful parking, porte cochere entrance, & many extras. Building was constructed to be conducive for expansion on the west side. Full set of plans and specs available. The building layout has: an entrance vestibule, waiting room, office areas, conference room, pool room, breakroom, six restrooms, laundry room, six treatment rooms, coffee-station with kitchen, and a large physical therapy room / gym with soaring ceilings. Extensive mechanical systems in place. Highly accessible and visible location, at an interchange of Hwy 182 and Hwy 25 bypass.