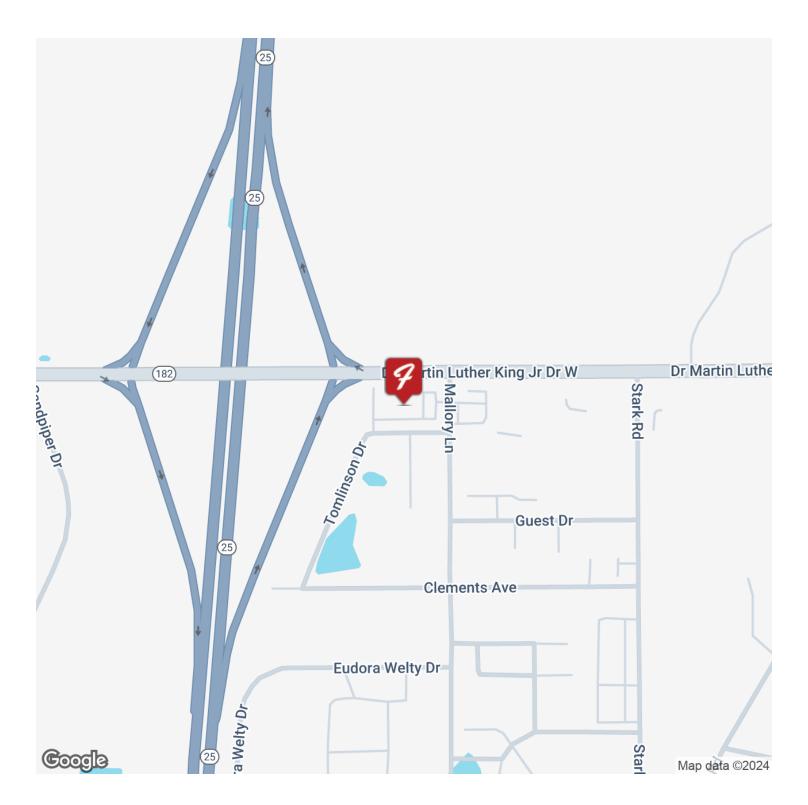

# COLUMBUS ORTHOPAEDIC BUILDING

225 Tomlinson Dr, Starkville, MS 39759

JANE ANNA WAIDE

Broker C. 662.392.3937 jane@farmercommercialproperties.com

#### **PROPERTY OVERVIEW**

Trophy medical facility built new in 2017 on 2.54 acres. 11,773 square feet featuring an indoor therapy pool, fully sprinkled building, plentiful parking, porte cochere entrance, & many extras. Building was constructed to be conducive for expansion on the west side. Full set of plans and specs available. The building layout has: an entrance vestibule, waiting room, office areas, conference room, pool room, breakroom, six restrooms, laundry room, six treatment rooms, coffee-station with kitchen, and a large physical therapy room / gym with soaring ceilings. Extensive mechanical systems in place. Highly accessible and visible location, at an interchange of Hwy 182 and Hwy 25 bypass.