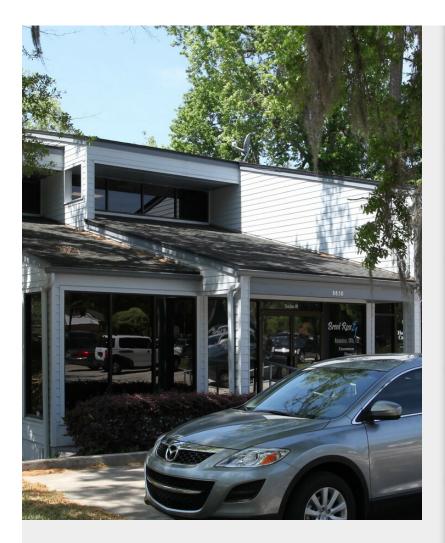

### Waterfront Office

\$925,000

Two-story office on Goodbys Creek. Currently built out as three units. Goodbys Executive Office Park is located off Baymeadows Road near San Jose Boulevard in southwest Jacksonville. Easy access to US1 (Philips Highway), I-95 and I-295. Zoning: Commercial Office (CO)/Office Waterfront. Currently occupied by three tenants, however, owner will negotiate timing to terminate all or part of the space for owner/investor. The building exterior has been updated with new Hardy Board siding and a new roof. Several offices have Goodbys Creek views. The building can be remodeled for use by a single tenant....

- Exterior Siding and Roof Updated
- Goodbys Creek Views
- Located in Southwest Duval County
- Convenient to Primary Arterials

# **Property Photos**