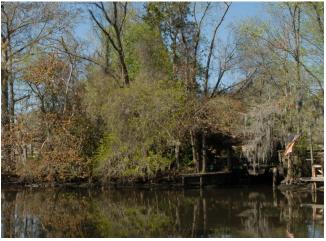

### Waterfront Office

\$925,000

Two-story office on Goodbys Creek. Currently built out as three units. Goodbys Executive Office Park is located off Baymeadows Road near San Jose Boulevard in southwest Jacksonville. Easy access to US1 (Philips Highway), I-95 and I-295. Zoning: Commercial Office (CO)/Office Waterfront. Currently occupied by three tenants, however, owner will negotiate timing to terminate all or part of the space for owner/investor. The building exterior has been updated with new Hardy Board siding and a new roof. Several offices have Goodbys Creek views. The building can be remodeled for use by a single tenant....

- Exterior Siding and Roof Updated
- Goodbys Creek Views
- Located in Southwest Duval County
- Convenient to Primary Arterials

### **Property Photos**