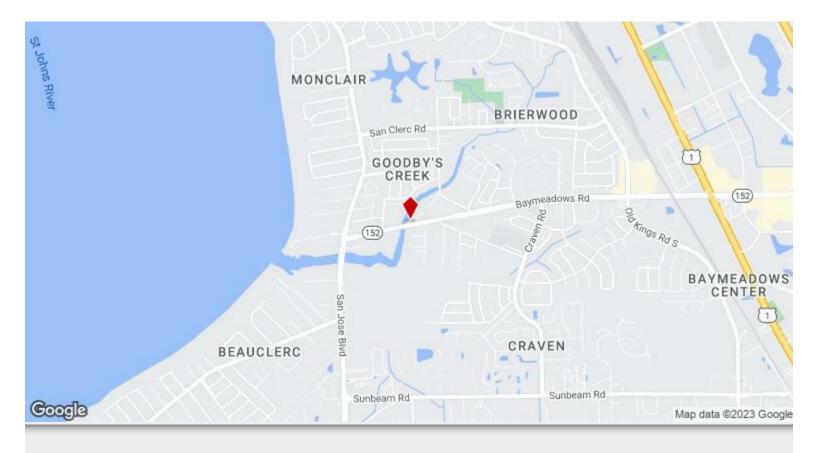

# Waterfront Office

8850 Goodbys Executive Dr, Jacksonville, FL 32217

Tim Overman Watson Commercial Realty, Inc. 4685 Sunbeam Rd,Jacksonville, FL 32257 toverman@watsoncommercial.com (904) 421-7406

| Price:                  | \$925,000          |
|-------------------------|--------------------|
| Property Type:          | Office             |
| Property Subtype:       | Medical            |
| Building Class:         | С                  |
| Sale Type:              | Investment         |
| Lot Size:               | 0.47 AC            |
| Rentable Building Area: | 4,209 SF           |
| Rentable Building Area: | 4,209 SF           |
| No. Stories:            | 2                  |
| Year Built:             | 1987               |
| Tenancy:                | Multiple           |
| Parking Ratio:          | 3.56/1,000 SF      |
| Zoning Description:     | Office Waterfront  |
| APN / Parcel ID:        | 148774-1002        |
| Walk Score ®:           | 43 (Car-Dependent) |
|                         |                    |

### Waterfront Office

\$925,000

Two-story office on Goodbys Creek. Currently built out as three units. Goodbys Executive Office Park is located off Baymeadows Road near San Jose Boulevard in southwest Jacksonville. Easy access to US1 (Philips Highway), I-95 and I-295. Zoning: Commercial Office (CO)/Office Waterfront. Currently occupied by three tenants, however, owner will negotiate timing to terminate all or part of the space for owner/investor. The building exterior has been updated with new Hardy Board siding and a new roof. Several offices have Goodbys Creek views. The building can be remodeled for use by a single tenant....