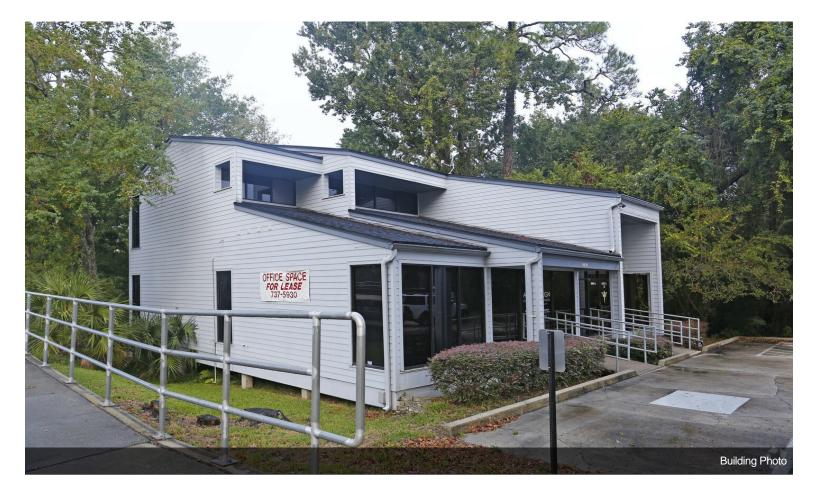

y three tenants, however, owner will negotiate timing to terminate all or part of the space for owner/investor. The building exterior has been updated with new Hardy Board siding and a new roof. Several offices have Goodbys Creek views. The building can be remodeled for use by a single tenant....

- Exterior Siding and Roof Updated
- Goodbys Creek Views
- Located in Southwest Duval County
- Convenient to Primary Arterials





### Major Tenant Information

| Tenant                 |
|------------------------|
| Happy Body/Skin, LLC   |
| Reclaim Bodyworks, LLC |
| Rutherford Medical     |
|                        |

#### SF Occupied

- -

-

-

Lease Expired



8850 Goodbys Executive Dr, Jacksonville, FL 32217

# **Property Photos**





# **Property Photos**





### **Property Photos**