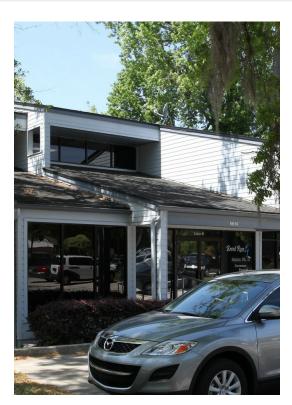

### Waterfront Office

\$925,000

Two-story office on Goodbys Creek. Currently built out as three units. Goodbys Executive Office Park is located off Baymeadows Road near San Jose Boulevard in southwest Jacksonville. Easy access to US1 (Philips Highway), I-95 and I-295. Zoning: Commercial Office (CO)/Office Waterfront. Currently occupied by three tenants, however, owner will negotiate timing to terminate all or part of the space for owner/investor. The building exterior has been updated with new Hardy Board siding and a new roof. Several offices have Goodbys Creek views. The building can be remodeled for use by a single tenant....

- Exterior Siding and Roof Updated
- Goodbys Creek Views
- Located in Southwest Duval County
- Convenient to Primary Arterials

# **Property Photos**