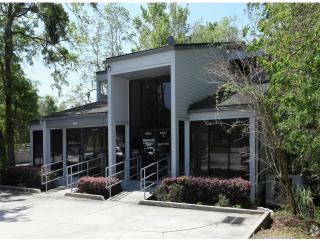

### Waterfront Office

\$925,000

Two-story office on Goodbys Creek. Currently built out as three units. Goodbys Executive Office Park is located off Baymeadows Road near San Jose Boulevard in southwest Jacksonville. Easy access to US1 (Philips Highway), I-95 and I-295. Zoning: Commercial Office (CO)/Office Waterfront. Currently occupied by three tenants, however, owner will negotiate timing to terminate all or part of the space for owner/investor. The building exterior has been updated with new Hardy Board siding and a new roof. Several offices have Goodbys Creek views. The building can be remodeled for use by a single tenant....

- Exterior Siding and Roof Updated
- Goodbys Creek Views
- Located in Southwest Duval County
- Convenient to Primary Arterials

### **Property Photos**