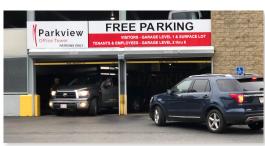

#### FREE Parking

438 parking spaces provide ample free parking for tenants and their patrons. The surface lot and 1st level of the garage are reserved for customers only.