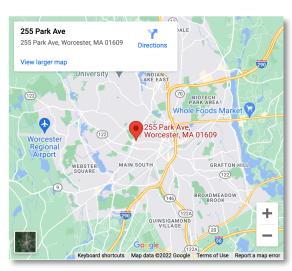

## Convenient Location

With views of historic Elm Park and Newton Hill green spaces, Parkview Office Tower is also located next to restaurants, banks, and shops.

- 5 minutes from downtown Worcester
- 7-8 minutes from US190, US290, Rt146
- 10 minutes from the Worcester Airport

255 Park Avenue, Worcester MA 01609