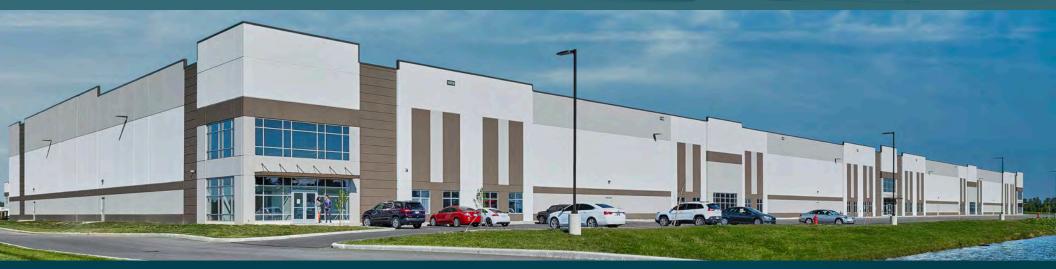

# Available For Lease or Build-To-Suit INNOVATION INDUSTRIAL PARK ROSSFORD, OHIO 43460

## +/- 1,791,000 Square Feet 9 Available Buildings

- AVAILABLE INDUSTRIAL SPACE: 145 ACRES BUILD-TO-SUIT
- IDEAL USES INCLUDE WAREHOUSE, LIGHT ASSEMBLY OR PRODUCTION
- IMMEDIATE FREEWAY ACCESS VIA THE 4-WAY BUCK ROAD, I-75 INTERCHANGE

### Site Overview