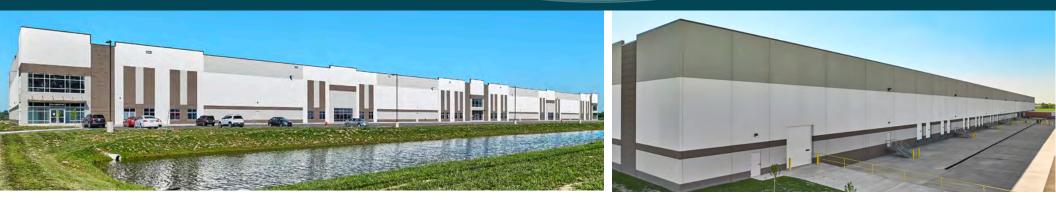

# Available For Lease or Build-To-Suit INNOVATION INDUSTRIAL PARK ROSSFORD, OHIO 43460

## +/- 1,791,000 Square Feet 9 Available Buildings



- AVAILABLE INDUSTRIAL SPACE: 145 ACRES BUILD-TO-SUIT
- IDEAL USES INCLUDE WAREHOUSE, LIGHT ASSEMBLY OR PRODUCTION
- IMMEDIATE FREEWAY ACCESS VIA THE 4-WAY BUCK ROAD, I-75 INTERCHANGE



Terry Coyne Vice Chairman 216.218.0259 Terry.Coyne@nmrk.com

NEWMARK





## Highlights





#### **Lease Rates** Warehouse: \$8.50/SF NNN | Office: \$15.50/SF NNN



32-Foot **Clearance Height** 



#### **Great Location**

- Adjacent To UPS Facility Near FedEx Facility
- •



**Docks/Drive-in Doors** Built-to-Suit



**Freeway Proximity** Located at The 4-Way Buck Road, I-75 Interchange

### **Industrial Park Features**





K Kom

Power 480 Volt, 1000 Amp, 3-Phase

**Truck Trailer Parking** Ample

**Column Spacing** 50' x 50'

Lighting

LED



**Offices** Built-to-Suit

| 0000 |
|------|

Sprinkler System ESFR



Automobile Parking Ample



Bays On Dock Side of Building  $60' \times 50'$ 

Site Plan



For Lease or Build-To-Suit Available Space 26,000 SF to +/- 1,791,000 SF Buildings 11 Total (9 Available) Acreage 145 Acres Building 1 & 2 Completed 26,000 SF Available in Building 2

Location Located near The 4-Way Buck Road, I-75 Interchange

#### **Aerial Photos**



#### EMPLOYMENT OVERVIEW (15-MILE RADIUS)



## **Toledo Transportation Map**



ROSSFORD, OHIO

### Site Overview