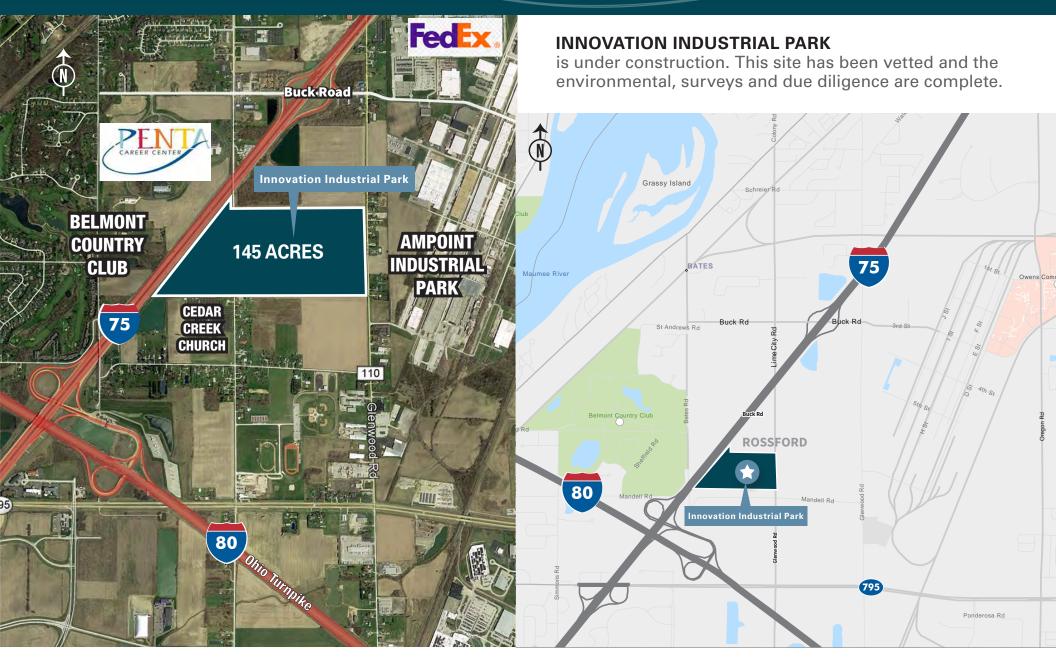

* Built-to-Suit



**Freeway Proximity** Located at The 4-Way Buck Road, I-75 Interchange

### **Industrial Park Features**





K Kom

Power 480 Volt, 1000 Amp, 3-Phase

**Truck Trailer Parking** Ample

**Column Spacing** 50' x 50'

Lighting

LED



**Offices** Built-to-Suit

| 0000 |
|------|

Sprinkler System ESFR



Automobile Parking Ample



Bays On Dock Side of Building  $60' \times 50'$ 

Site Plan



For Lease or Build-To-Suit Available Space 26,000 SF to +/- 1,791,000 SF Buildings 11 Total (9 Available) Acreage 145 Acres Building 1 & 2 Completed 26,000 SF Available in Building 2

Location Located near The 4-Way Buck Road, I-75 Interchange

#### **Aerial Photos**



#### EMPLOYMENT OVERVIEW (15-MILE RADIUS)



## **Toledo Transportation Map**



ROSSFORD, OHIO

### Site Overview