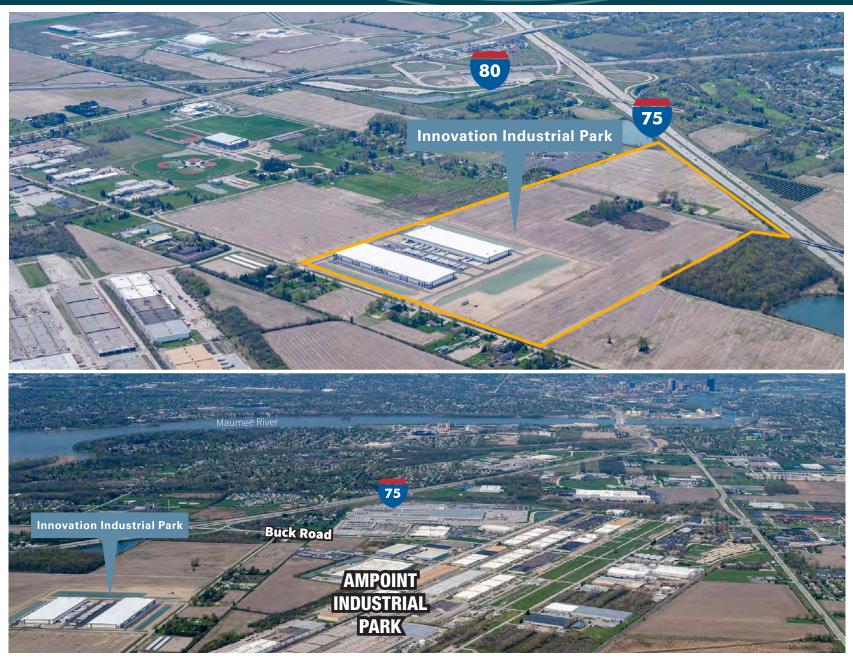

ce Height** 



#### **Great Location**

- Adjacent To UPS Facility Near FedEx Facility
- •



**Docks/Drive-in Doors** Built-to-Suit



**Freeway Proximity** Located at The 4-Way Buck Road, I-75 Interchange

### **Industrial Park Features**





K Kom

Power 480 Volt, 1000 Amp, 3-Phase

**Truck Trailer Parking** Ample

**Column Spacing** 50' x 50'

Lighting

LED



**Offices** Built-to-Suit

| 0000 |
|------|

Sprinkler System ESFR



Automobile Parking Ample



Bays On Dock Side of Building  $60' \times 50'$ 

Site Plan



For Lease or Build-To-Suit Available Space 26,000 SF to +/- 1,791,000 SF Buildings 11 Total (9 Available) Acreage 145 Acres Building 1 & 2 Completed 26,000 SF Available in Building 2

Location Located near The 4-Way Buck Road, I-75 Interchange

#### **Aerial Photos**



#### EMPLOYMENT OVERVIEW (15-MILE RADIUS)



## **Toledo Transportation Map**



ROSSFORD, OHIO

### Site Overview