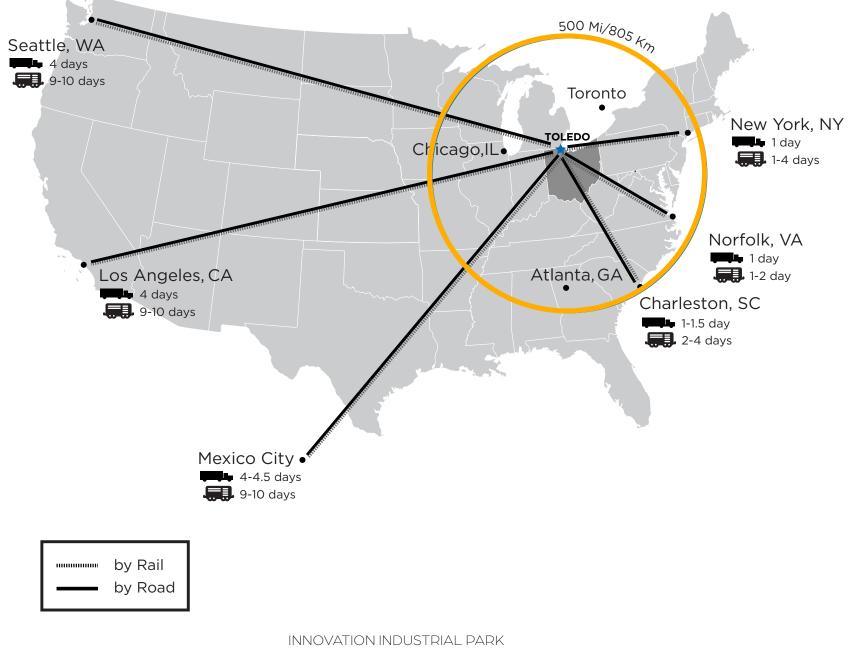

cility
- •



**Docks/Drive-in Doors** Built-to-Suit



**Freeway Proximity** Located at The 4-Way Buck Road, I-75 Interchange

### **Industrial Park Features**





K Kom

Power 480 Volt, 1000 Amp, 3-Phase

**Truck Trailer Parking** Ample

**Column Spacing** 50' x 50'

Lighting

LED



**Offices** Built-to-Suit

| 0000 |
|------|

Sprinkler System ESFR



Automobile Parking Ample



Bays On Dock Side of Building  $60' \times 50'$ 

Site Plan



For Lease or Build-To-Suit Available Space 26,000 SF to +/- 1,791,000 SF Buildings 11 Total (9 Available) Acreage 145 Acres Building 1 & 2 Completed 26,000 SF Available in Building 2

Location Located near The 4-Way Buck Road, I-75 Interchange

#### **Aerial Photos**



#### EMPLOYMENT OVERVIEW (15-MILE RADIUS)



## **Toledo Transportation Map**



ROSSFORD, OHIO

### Site Overview