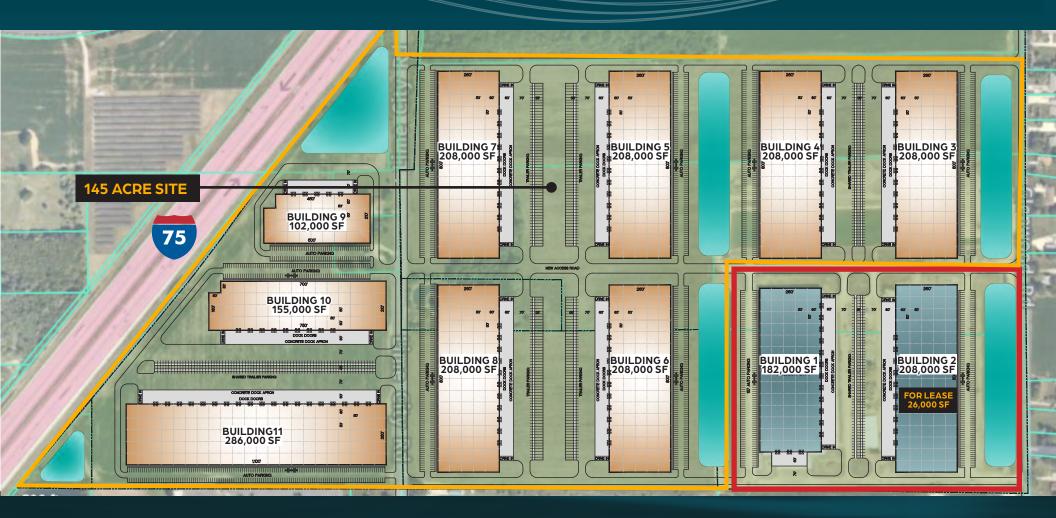

| 0000 |
|------|

Sprinkler System ESFR

Automobile Parking Ample

Bays On Dock Side of Building  $60' \times 50'$ 

Site Plan

For Lease or Build-To-Suit Available Space 26,000 SF to +/- 1,791,000 SF Buildings 11 Total (9 Available) Acreage 145 Acres Building 1 & 2 Completed 26,000 SF Available in Building 2