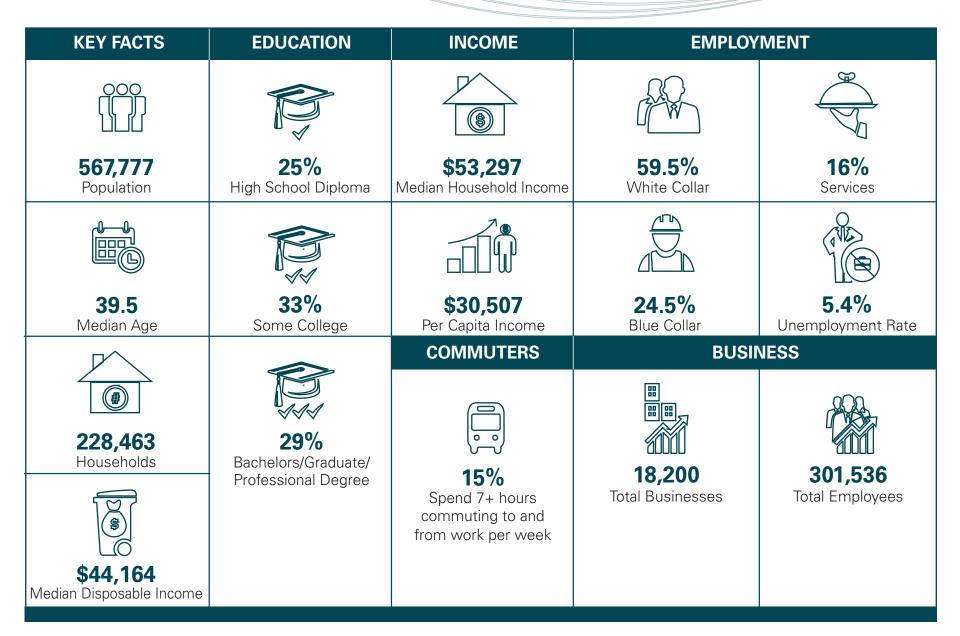

jacent To UPS Facility Near FedEx Facility
- •



**Docks/Drive-in Doors** Built-to-Suit



**Freeway Proximity** Located at The 4-Way Buck Road, I-75 Interchange

### **Industrial Park Features**





K Kom

Power 480 Volt, 1000 Amp, 3-Phase

**Truck Trailer Parking** Ample

**Column Spacing** 50' x 50'

Lighting

LED



**Offices** Built-to-Suit

| 0000 |
|------|

Sprinkler System ESFR



Automobile Parking Ample



Bays On Dock Side of Building  $60' \times 50'$ 

Site Plan



For Lease or Build-To-Suit Available Space 26,000 SF to +/- 1,791,000 SF Buildings 11 Total (9 Available) Acreage 145 Acres Building 1 & 2 Completed 26,000 SF Available in Building 2

Location Located near The 4-Way Buck Road, I-75 Interchange

#### **Aerial Photos**



#### EMPLOYMENT OVERVIEW (15-MILE RADIUS)



## **Toledo Transportation Map**



ROSSFORD, OHIO

### Site Overview