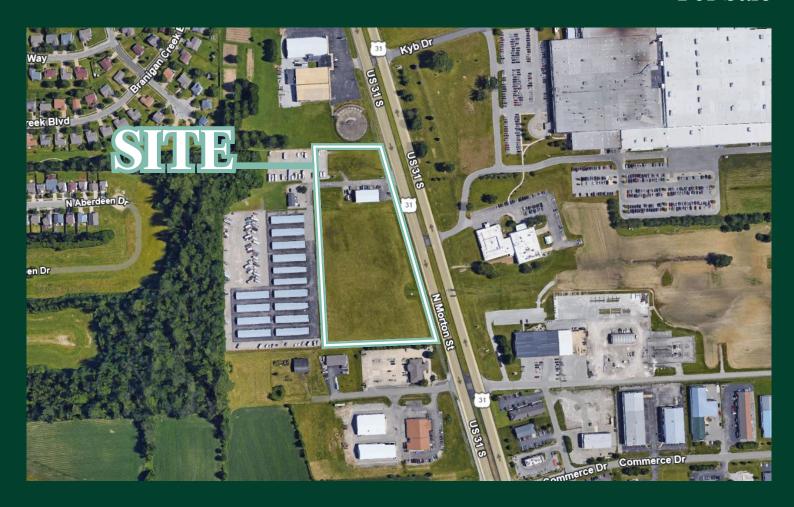

# 2662 US-31, Franklin, IN

10 Acres





## **Demographics**

|                  | 1 Mile Radius | 3 Mile Radius | 5 Mile Radius |
|------------------|---------------|---------------|---------------|
| Population       | 4,259         | 30,165        | 45,291        |
| Households       | 1,654         | 11,075        | 16,621        |
| Household Income | \$84,557      | \$89,731      | \$93,758      |

# **Traffic Counts**

| US 31       | 28,077 |
|-------------|--------|
| Commerce Dr | 9,166  |

# **Contact Us**

#### **Scott Wise**

Vice President +1 317 650 6018 scott.wise@cbre.com

### **CBRE Indianapolis**

8888 Keystone Crossing Suite 1000 Indianapolis, IN 46240 +1 317 269 1000

© 2024 CBRE, Inc. All rights reserved. This information has been obtained from sources believed reliable, but has not been verified for accur