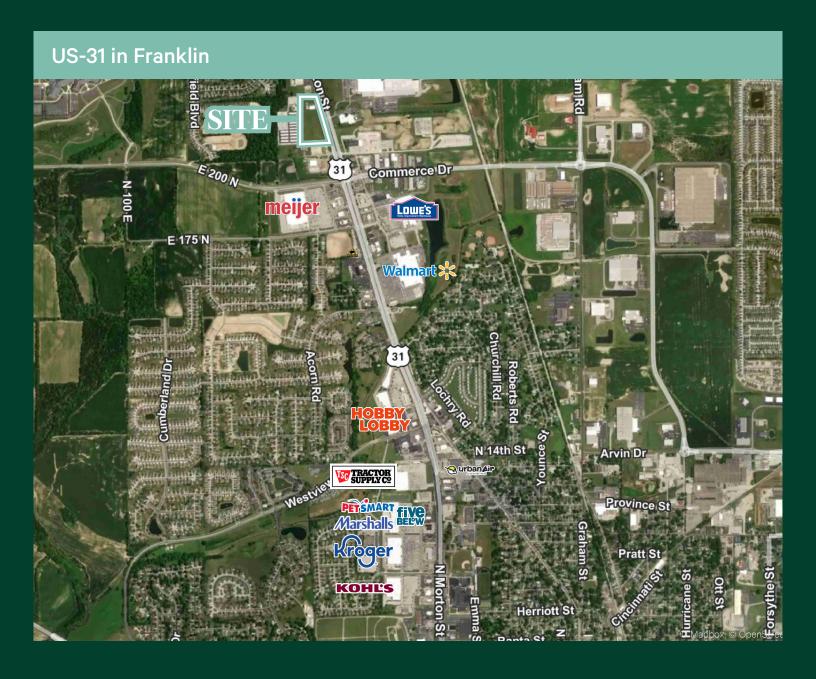

# 2662 US-31, Franklin, IN

10 Acres

# **Traffic Counts**

| US 31       | 28,077 |
|-------------|--------|
| Commerce Dr | 9,166  |