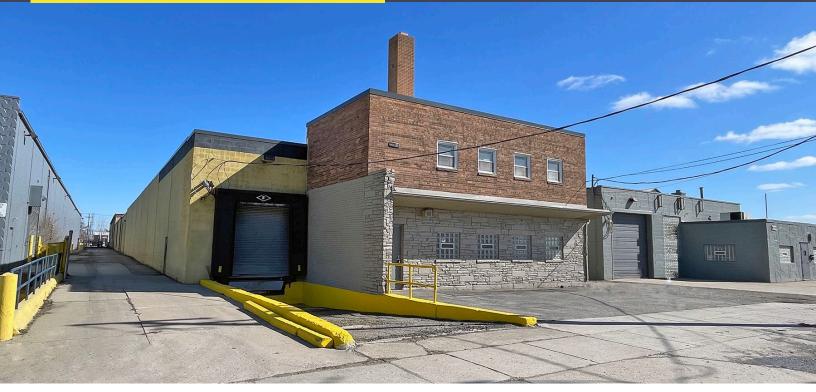

## 22750 HOOVER ROAD WARREN, MICHIGAN

## INDUSTRIAL FOR SALE 23,580 Square Feet Available

#### **PROPERTY FEATURES**

- 23,580 square feet available
- 680 square feet office
- 15' 23' clear height
- (1) 14' x 19' grade level door
- (1) truckwell
- Below market value
- Qualifies for cannabis use
- Up to 50' clear span
- Sale Price: \$995,000 (\$42.20/sq. ft.)