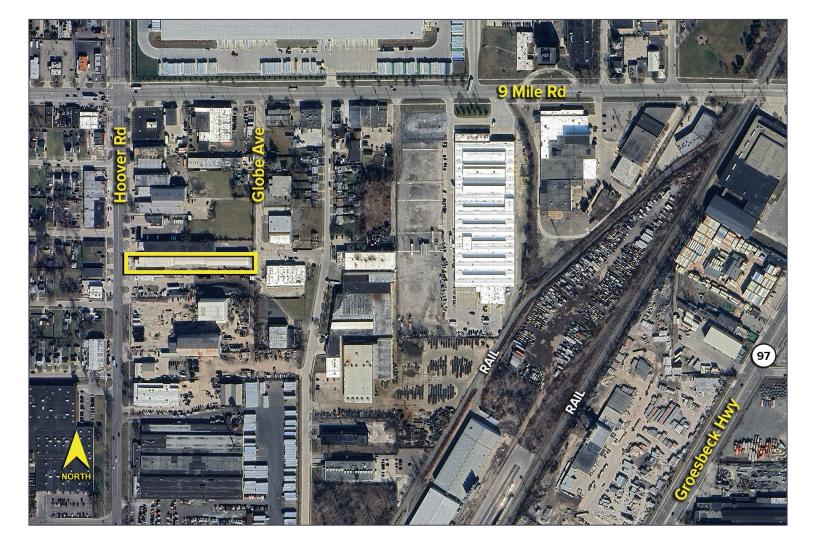

## 22750 Hoover Road – Warren, Michigan Industrial For Sale

23,580 Square Feet AVAILABLE

#### Aerial

For more information, please contact: **PAUL SAAD** (248) 359 0652 psaad@signatureassociates.com

**BEN WILKIEMEYER** (248) 359 0624 bwilkiemeyer@signatureassociates.com SIGNATURE ASSOCIATES One Towne Square, Suite 1200