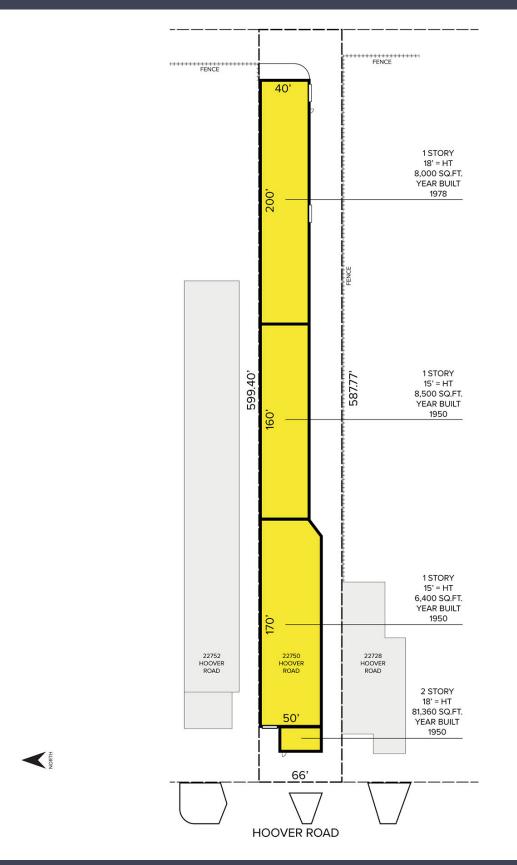

# 22750 Hoover Road – Warren, Michigan

## Industrial For Sale

Site Plan

23,580 Square Feet AVAILABLE

For more information, please contact: **PAUL SAAD** (248) 359 0652 psaad@signatureassociates.com

BEN WILKIEMEYER (248) 359 0624\_\_\_\_\_

SIGNATURE ASSOCIATES One Towne Square, Suite 1200 Southfield, MI 48076