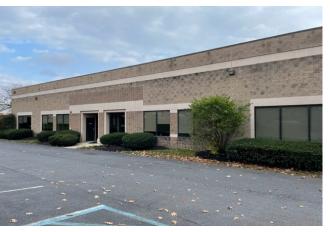

### **Property Information**

- + ± 9,600 SF first floor space available for sublease
- + Built in 1986
- + Total Acres: ± 2.52
- + Class B Office/Flex Building
- + Available First Quarter 2023
- + Leasing term through August 31,2025
- + Parking ratio 4.50/1,000
- + Located on Marcon Blvd with a cross street of N Irving Street
- + Many local businesses, including retail stores, hotels, colleges and restaurants nearby
- + Centrally Located in the Lehigh Valley
- + Located minutes from Route 22 and I-78

894 Marcon Blvd, Allentown, PA 18109