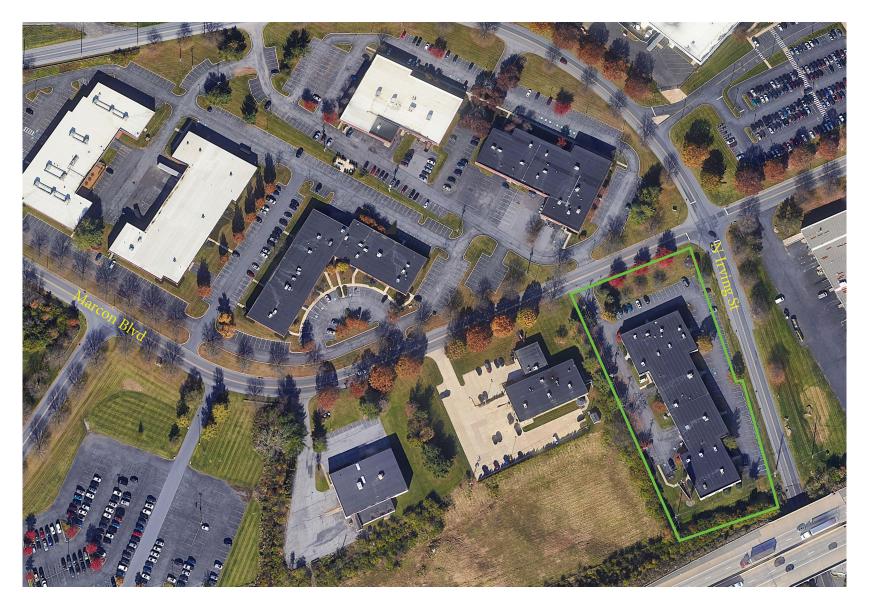

### **Property Information**

- + ± 9,600 SF first floor space available for sublease
- + Built in 1986
- + Total Acres: ± 2.52
- + Class B Office/Flex Building
- + Available First Quarter 2023
- + Leasing term through August 31,2025
- + Parking ratio 4.50/1,000
- + Located on Marcon Blvd with a cross street of N Irving Street
- + Many local businesses, including retail stores, hotels, colleges and restaurants nearby
- + Centrally Located in the Lehigh Valley
- + Located minutes from Route 22 and I-78

# Site Floor Plan

9,600