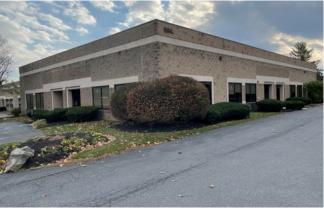

### **Property Information**

- + ± 9,600 SF first floor space available for sublease
- + Built in 1986
- + Total Acres: ± 2.52
- + Class B Office/Flex Building
- + Available First Quarter 2023
- + Leasing term through August 31,2025
- + Parking ratio 4.50/1,000
- + Located on Marcon Blvd with a cross street of N Irving Street
- + Many local businesses, including retail stores, hotels, colleges and restaurants nearby
- + Centrally Located in the Lehigh Valley
- + Located minutes from Route 22 and I-78

894 Marcon Blvd, Allentown, PA 18109