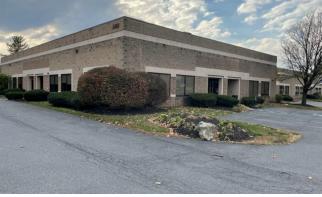

### **Property Information**

- + ± 9,600 SF first floor space available for sublease
- + Built in 1986
- + Total Acres: ± 2.52
- + Class B Office/Flex Building
- + Available First Quarter 2023
- + Leasing term through August 31,2025
- + Parking ratio 4.50/1,000
- + Located on Marcon Blvd with a cross street of N Irving Street
- + Many local businesses, including retail stores, hotels, colleges and restaurants nearby
- + Centrally Located in the Lehigh Valley
- + Located minutes from Route 22 and I-78

894 Marcon Blvd, Allentown, PA 18109