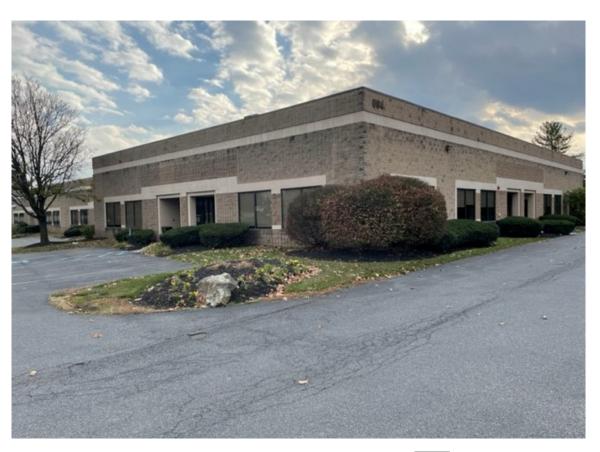

# Lehigh Valley Executive Campus

# ±9,600 SF available for Sublease

894 Marcon Blvd Allentown, PA 18109

### **Property Information**

- + ± 9,600 SF first floor space available for sublease
- + Built in 1986
- + Total Acres: ± 2.52
- + Class B Office/Flex Building
- + Available First Quarter 2023
- + Leasing term through August 31,2025
- + Parking ratio 4.50/1,000
- + Located on Marcon Blvd with a cross street of N Irving Street
- + Many local businesses, including retail stores, hotels, colleges and restaurants nearby
- + Centrally Located in the Lehigh Valley
- + Located minutes from Route 22 and I-78