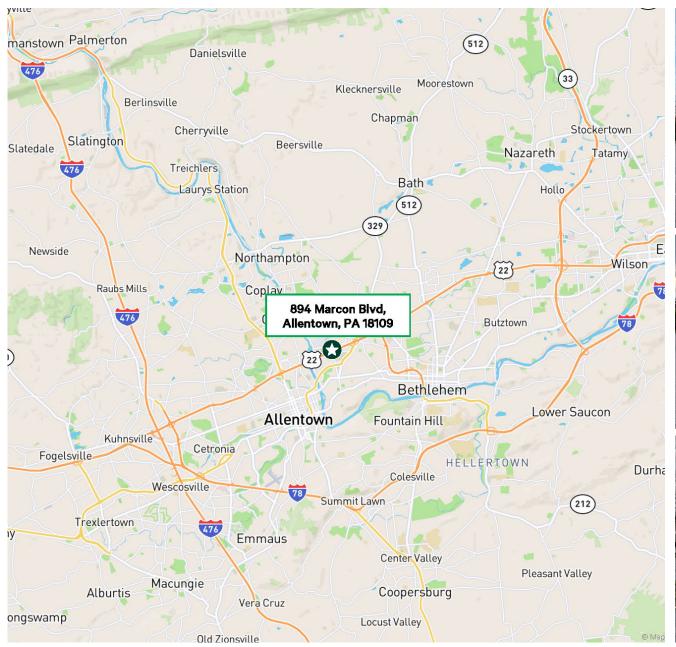

# ±9,600 SF available for Sublease

894 Marcon Blvd Allentown, PA 18109

894 Marcon Blvd, Allentown, PA 18109