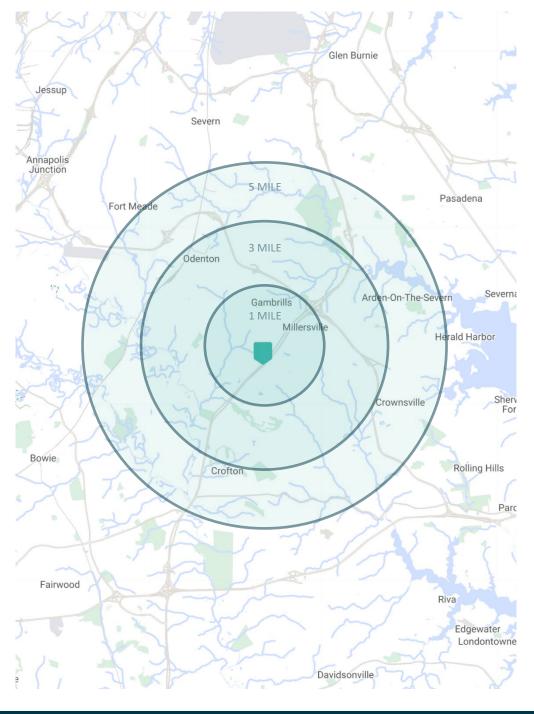

# **Gambrills Center**

CRAIN HIGHWAY & ST. STEPHENS CHURCH ROAD, GAMBRILLS, MD

### **OVERVIEW**

Located on Crain Highway in Gambrills, Maryland, this retail site offers exceptional visibility and access from both sides of Crain Highway.

SPACE AVAILABLE

1,330 – 3,164 sq. ft. 1 AC Pad Available CENTER TYPE

Neighborhood

**GROSS LEASABLE AREA** 

21,160 sq. ft.

COUNTY

Anne Arundel

#### TRAFFIC COUNTS

Crain Hwy North – 42,275 VPD Crain Hwy South – 30,000 VPD

### **CURRENT RETAILERS**





# **GAMBRILLS CENTER**

CRAIN HIGHWAY & ST. STEPHENS CHURCH ROAD, GAMBRILLS, MD

### **CONTACT US**

301.657.7330 leasing@willardretail.com willardretail.com





### **DEMOGRAPHICS**

1, 3, 5-MILE RADIUS





# **GAMBRILLS CENTER**

CONTACT US
301.657.7330
leasing@willardretail.com
willardretail.com



### **GAMBRILLS CENTER**

SITE PLAN



| TENANTS |                             |          |       |                       |                  |
|---------|-----------------------------|----------|-------|-----------------------|------------------|
| 1       | AVAILABLE PAD               | 1 AC     | 6     | AVAILABLE             | 1,635 SF         |
| 2       | JAMBA JUICE / AUNTIE ANNE'S | 1,500 SF | 7     | AVAILABLE             | 1,529 SF         |
| 3       | AT LEASE                    | 1,400 SF | 8     | AT LEASE              | 1,400 SF         |
| 4       | GAMBRILLS WINE & SPIRITS    | 3,500 SF | 9A-9B | AVAILABLE (DIVISIBLE) | 1,330 – 2,700 SF |
| 5       | AT LEASE