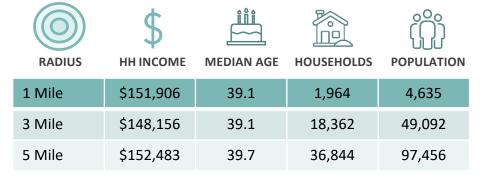

# **Gambrills Center**

CRAIN HIGHWAY & ST. STEPHENS CHURCH ROAD, GAMBRILLS, MD

### **OVERVIEW**

Located on Crain Highway in Gambrills, Maryland, this retail site offers exceptional visibility and access from both sides of Crain Highway.

SPACE AVAILABLE

1,330 – 3,164 sq. ft. 1 AC Pad Available CENTER TYPE

Neighborhood

**GROSS LEASABLE AREA** 

21,160 sq. ft.

COUNTY

Anne Arundel

#### TRAFFIC COUNTS

Crain Hwy North – 42,275 VPD Crain Hwy South – 30,000 VPD

### **CURRENT RETAILERS**





# **GAMBRILLS CENTER**

CRAIN HIGHWAY & ST. STEPHENS CHURCH ROAD, GAMBRILLS, MD

### **CONTACT US**

301.657.7330 leasing@willardretail.com willardretail.com





### **DEMOGRAPHICS**

1, 3, 5-MILE RADIUS





# **GAMBRILLS CENTER**

CONTACT US
301.657.7330
leasing@willardretail.com
willardretail.com



### **GAMBRILLS CENTER**

SITE PLAN



| TENANTS |                             |          |       |                       |                  |
|---------|-----------------------------|----------|-------|-----------------------|------------------|
| 1       | AVAILABLE PAD               | 1 AC     | 6     | AVAILABLE             | 1,635 SF         |
| 2       | JAMBA JUICE / AUNTIE ANNE'S | 1,500 SF | 7     | AVAILABLE             | 1,529 SF         |
| 3       | AT LEASE                    | 1,400 SF | 8     | AT LEASE              | 1,400 SF         |
| 4       | GAMBRILLS WINE & SPIRITS    | 3,500 SF | 9A-9B | AVAILABLE (DIVISIBLE) | 1,330 – 2,700 SF |
| 5       | AT LEASE