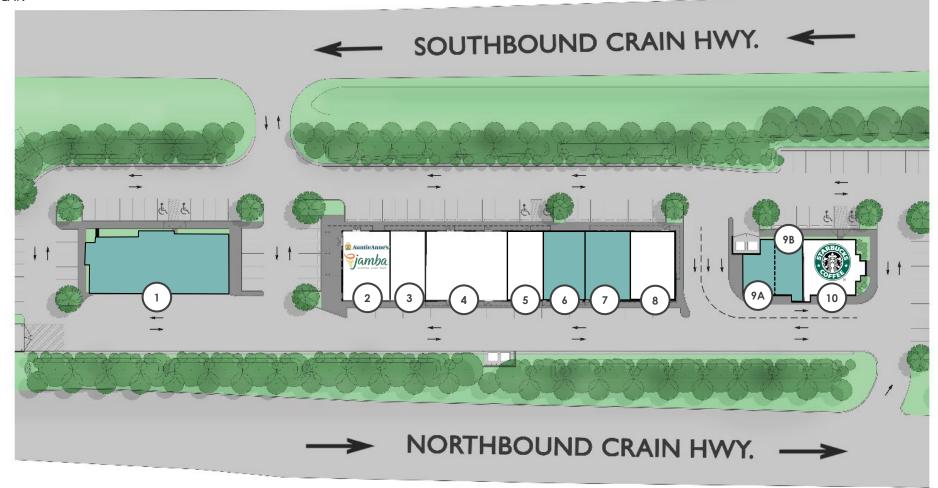

### **GAMBRILLS CENTER**

SITE PLAN

| TENANTS |                             |          |       |                       |                  |
|---------|-----------------------------|----------|-------|-----------------------|------------------|
| 1       | AVAILABLE PAD               | 1 AC     | 6     | AVAILABLE             | 1,635 SF         |
| 2       | JAMBA JUICE / AUNTIE ANNE'S | 1,500 SF | 7     | AVAILABLE             | 1,529 SF         |
| 3       | AT LEASE                    | 1,400 SF | 8     | AT LEASE              | 1,400 SF         |
| 4       | GAMBRILLS WINE & SPIRITS    | 3,500 SF | 9A-9B | AVAILABLE (DIVISIBLE) | 1,330 – 2,700 SF |
| 5       | AT LEASE                    | 1,205 SF | 10    | STARBUCKS             | 2,450 SF         |