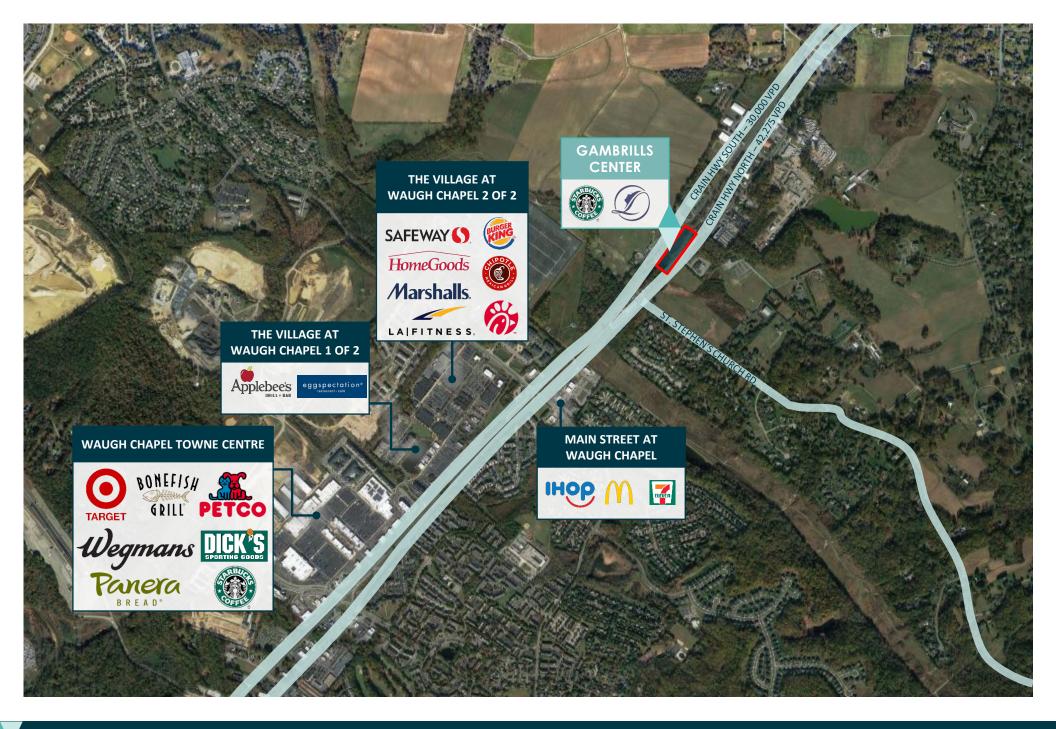

il.com
willardretail.com



### **GAMBRILLS CENTER**

SITE PLAN



| TENANTS |                             |          |       |                       |                  |
|---------|-----------------------------|----------|-------|-----------------------|------------------|
| 1       | AVAILABLE PAD               | 1 AC     | 6     | AVAILABLE             | 1,635 SF         |
| 2       | JAMBA JUICE / AUNTIE ANNE'S | 1,500 SF | 7     | AVAILABLE             | 1,529 SF         |
| 3       | AT LEASE                    | 1,400 SF | 8     | AT LEASE              | 1,400 SF         |
| 4       | GAMBRILLS WINE & SPIRITS    | 3,500 SF | 9A-9B | AVAILABLE (DIVISIBLE) | 1,330 – 2,700 SF |
| 5       | AT LEASE                    | 1,205 SF | 10    | STARBUCKS             | 2,450 SF         |







# **GAMBRILLS CENTER**

CRAIN HIGHWAY & ST. STEPHENS CHURCH ROAD, GAMBRILLS, MD

### **CONTACT US**

301.657.7330 leasing@willardretail.com willardretail.com





## WILLARDRETAIL.COM

4800 Hampden Lane | Suite 800 | Bethesda, MD 20814

301.657.7330