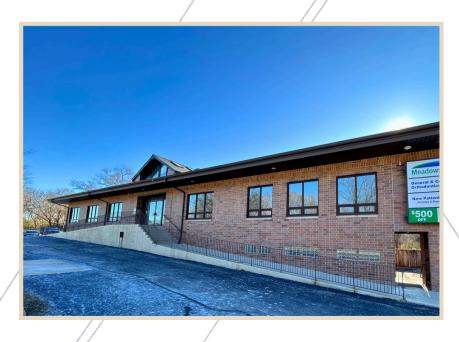

m Advocate Good Shepard
- 31 minutes from Ann & Robert H Lurie Children's Hospital
- 2-story property
- Grand Monument Signage
- Just 30 miles north of downtown Chicago
- Has many business advantages away from the city life
- No common area elevators
- Nearby communities include: Rolling Meadows, Arlington Heights, Buffalo Grove, and Barrington





#### **Building Features**

ADVISORS

- Suites Available:
  - Suite F: lower level suite 3,700 SF
  - Suite C: 1st floor suite 2,300 SF
- 3.67/1,000 SF Parking Ratio
- 42 surface parking spaces
- Property Manager on site
- Wheelchair Accessible
- Security System
- Natural Light
- Air Conditioning

Monument Signage Available!



### Location

ADVISORS

Conveniently located near Rte 53



## Exterior Photos

Private
Entrance for
Lower Level









# Interior Photos Suite F - 3,700 SF











# Interior Photos Suite C - 2,300 SF















# 4949 Euclid Ave. Palatine, Illinois



Christine Simek +1 630.473.5070 christine@xroadsadvisors.com