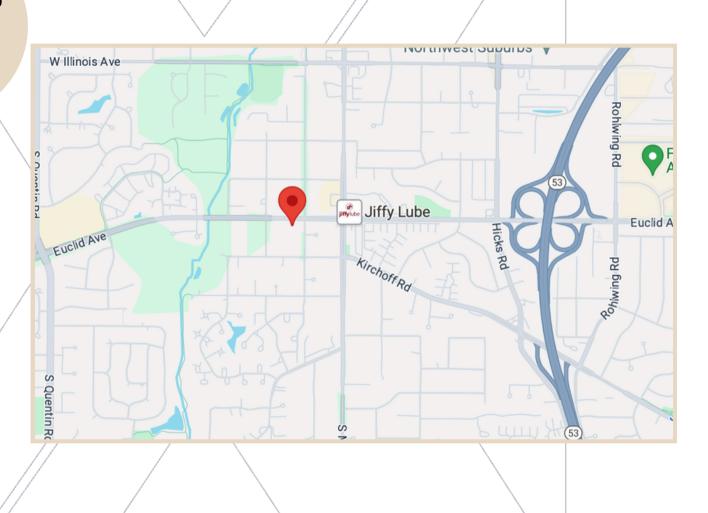

inutes from Ascension and Alexius hospitals
- 23 minutes from Advocate Good Shepard
- 31 minutes from Ann & Robert H Lurie Children's Hospital
- 2-story property
- Grand Monument Signage
- Just 30 miles north of downtown Chicago
- Has many business advantages away from the city life
- No common area elevators
- Nearby communities include: Rolling Meadows, Arlington Heights, Buffalo Grove, and Barrington





#### **Building Features**

ADVISORS

- Suites Available:
  - Suite F: lower level suite 3,700 SF
  - Suite C: 1st floor suite 2,300 SF
- 3.67/1,000 SF Parking Ratio
- 42 surface parking spaces
- Property Manager on site
- Wheelchair Accessible
- Security System
- Natural Light
- Air Conditioning

Monument Signage Available!



### Location

ADVISORS

Conveniently located near Rte 53



## Exterior Photos

Private
Entrance for
Lower Level









# Interior Photos Suite F - 3,700 SF











# Interior Photos Suite C - 2,300 SF















# 4949 Euclid Ave. Palatine, Illinois



Christine Simek +1 630.473.5070 christine@xroadsadvisors.com