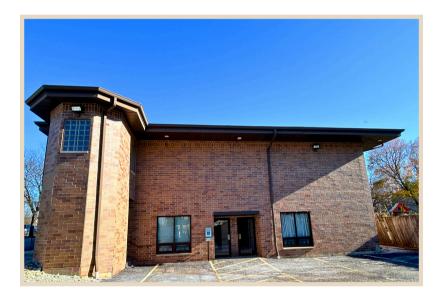

ilable!

# 4949 Euclid Ave. Palatine, Illinois





Christine Simek +1 630.473.5070 christine@xroadsadvisors.com

#### Introduction

- Located in the Northwest Suburban submarket
- Just West of South Plum Grove Road on the South side of the street
- This is a premier location off of Euclid and close to Rte 53
- 3 minutes from Walgreens
- 6 minutes from Northwest Community Hospital
- 17 minutes from Ascension and Alexius hospitals
- 23 minutes from Advocate Good Shepard
- 31 minutes from Ann & Robert H Lurie Children's Hospital
- 2-story property
- Grand Monument Signage
- Just 30 miles north of downtown Chicago
- Has many business advantages away from the city life
- No common area elevators
- Nearby communities include: Rolling Meadows, Arlington Heights, Buffalo Grove, and Barrington





#### **Building Features**

ADVISORS

- Suites Available:
  - Suite F: lower level suite 3,700 SF
  - Suite C: 1st floor suite 2,300 SF
- 3.67/1,000 SF Parking Ratio
- 42 surface parking spaces
- Property Manager on site
- Wheelchair Accessible
- Security System
- Natural Light
- Air Conditioning

Monument Signage Available!



### Location

ADVISORS

Conveniently located near Rte 53



## Exterior Photos

Private
Entrance for
Lower Level









# Interior Photos Suite F - 3,700 SF











# Interior Photos Suite C - 2,300 SF















# 4949 Euclid Ave. Palatine, Illinois



Christine Simek +1 630.473.5070 christine@xroadsadvisors.com