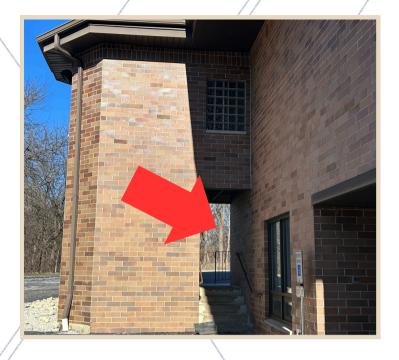

from Advocate Good Shepard
- 31 minutes from Ann & Robert H Lurie Children's Hospital
- 2-story property
- Grand Monument Signage
- Just 30 miles north of downtown Chicago
- Has many business advantages away from the city life
- No common area elevators
- Nearby communities include: Rolling Meadows, Arlington Heights, Buffalo Grove, and Barrington





#### **Building Features**

ADVISORS

- Suites Available:
  - Suite F: lower level suite 3,700 SF
  - Suite C: 1st floor suite 2,300 SF
- 3.67/1,000 SF Parking Ratio
- 42 surface parking spaces
- Property Manager on site
- Wheelchair Accessible
- Security System
- Natural Light
- Air Conditioning

Monument Signage Available!



### Location

ADVISORS

Conveniently located near Rte 53



## Exterior Photos

Private
Entrance for
Lower Level









# Interior Photos Suite F - 3,700 SF











# Interior Photos Suite C - 2,300 SF















# 4949 Euclid Ave. Palatine, Illinois



Christine Simek +1 630.473.5070 christine@xroadsadvisors.com