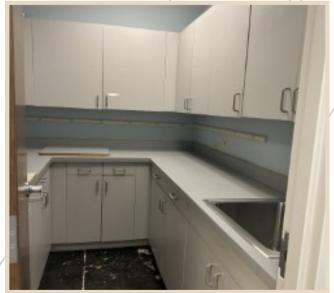

rty
- Grand Monument Signage
- Just 30 miles north of downtown Chicago
- Has many business advantages away from the city life
- No common area elevators
- Nearby communities include: Rolling Meadows, Arlington Heights, Buffalo Grove, and Barrington





#### **Building Features**

ADVISORS

- Suites Available:
  - Suite F: lower level suite 3,700 SF
  - Suite C: 1st floor suite 2,300 SF
- 3.67/1,000 SF Parking Ratio
- 42 surface parking spaces
- Property Manager on site
- Wheelchair Accessible
- Security System
- Natural Light
- Air Conditioning

Monument Signage Available!



### Location

ADVISORS

Conveniently located near Rte 53



## Exterior Photos

Private
Entrance for
Lower Level









# Interior Photos Suite F - 3,700 SF











# Interior Photos Suite C - 2,300 SF















# 4949 Euclid Ave. Palatine, Illinois



Christine Simek +1 630.473.5070 christine@xroadsadvisors.com