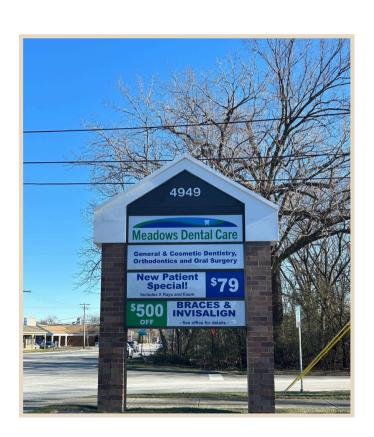

lgreens
- 6 minutes from Northwest Community Hospital
- 17 minutes from Ascension and Alexius hospitals
- 23 minutes from Advocate Good Shepard
- 31 minutes from Ann & Robert H Lurie Children's Hospital
- 2-story property
- Grand Monument Signage
- Just 30 miles north of downtown Chicago
- Has many business advantages away from the city life
- No common area elevators
- Nearby communities include: Rolling Meadows, Arlington Heights, Buffalo Grove, and Barrington





#### **Building Features**

ADVISORS

- Suites Available:
  - Suite F: lower level suite 3,700 SF
  - Suite C: 1st floor suite 2,300 SF
- 3.67/1,000 SF Parking Ratio
- 42 surface parking spaces
- Property Manager on site
- Wheelchair Accessible
- Security System
- Natural Light
- Air Conditioning

Monument Signage Available!



### Location

ADVISORS

Conveniently located near Rte 53



## Exterior Photos

Private
Entrance for
Lower Level









# Interior Photos Suite F - 3,700 SF











# Interior Photos Suite C - 2,300 SF















# 4949 Euclid Ave. Palatine, Illinois



Christine Simek +1 630.473.5070 christine@xroadsadvisors.com