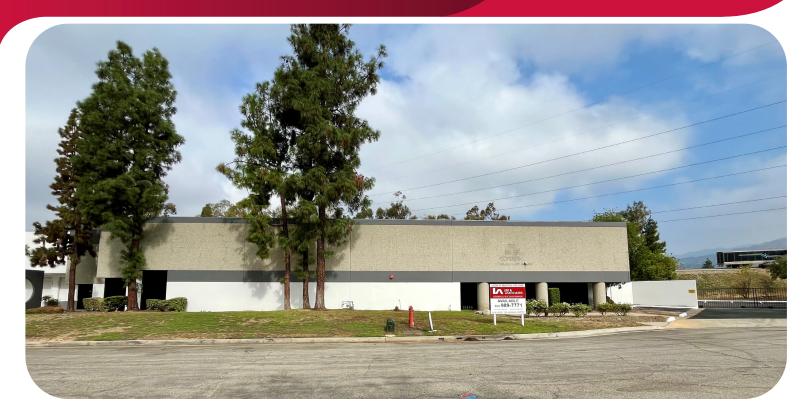

## ±22,139 SF Available for Lease **FREEWAY VISIBLE LOCATION** 1181 Nicole Ct., Glendora, CA. 91740

- ±2,937 SF of Office Space
- (2) Dock High Doors
- (1) Grade Level Door (12'x12')
- 800 Amps, 480 Volts
- 20' Minimum Clearance Height
- Fenced Yard Area
- **Freeway Visible Location**
- One Block to CA-210 and CA-57 On Ramps
- Excellent Access to the CA-210, I-10, CA-57 and CA-71 Freeway