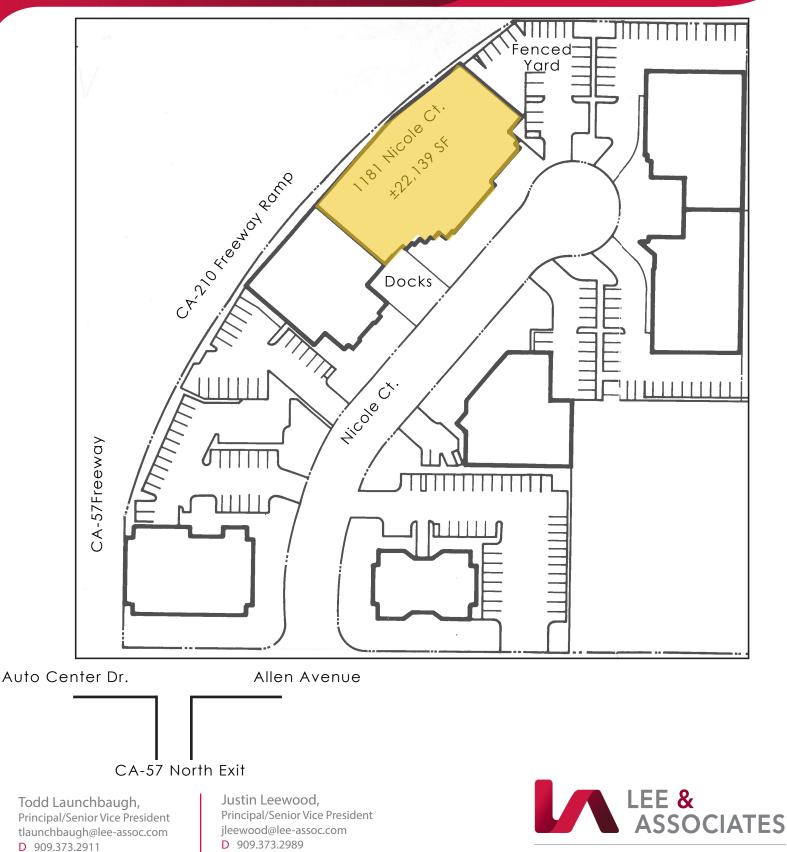

## ±22,139 SF Available for Lease **FREEWAY VISIBLE LOCATION** 1181 Nicole Ct., Glendora, CA. 91740

- ±2,937 SF of Office Space
- (2) Dock High Doors
- (1) Grade Level Door (12'x12')
- 800 Amps, 480 Volts
- 20' Minimum Clearance Height
- Fenced Yard Area
- **Freeway Visible Location**
- One Block to CA-210 and CA-57 On Ramps
- Excellent Access to the CA-210, I-10, CA-57 and CA-71 Freeway