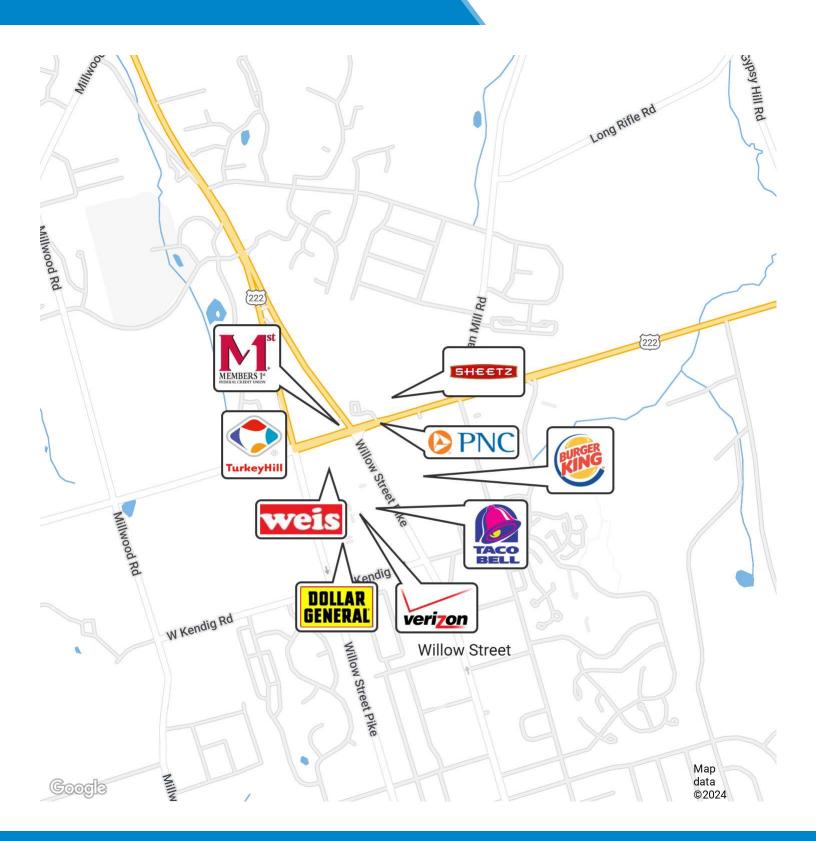

#### **PROPERTY OVERVIEW**

Renovated, affordable office with excellent visibility along Willow Street Pike. The entire 2nd floor is available for single tenant use.