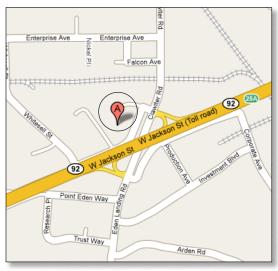

### Breakwater Business Park

3496-3530 Breakwater Court & 3497-3535 Breakwater Avenue, Hayward, CA 94545

#### WHAT SETS US APART.

- Owner managed ... it makes a difference!
- Excellent access to Highway 92 and I-880
- Fronts Highway 92
- Tenant operated restaurant conveniently located on-site
- Security gates limit access within the project
- Soffitted recessed storefronts
- Ample parking 4:1000