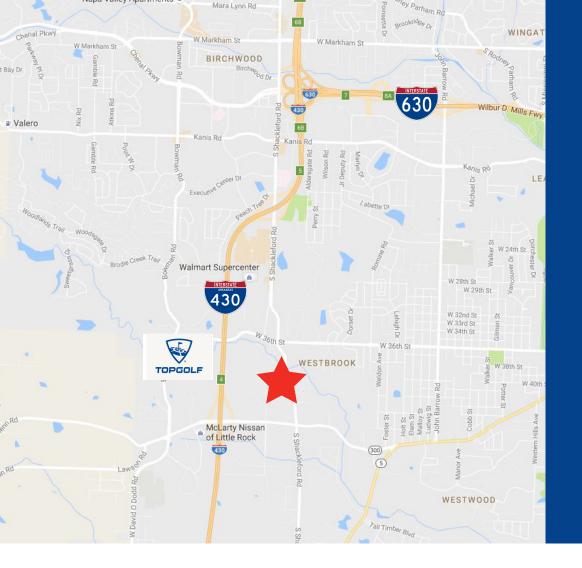

#### Location

Shackleford Corporate Center is a five building complex located in west Little Rock with great access to I-430.

#### **Building Features**

- 18' clear height
- Located near intersection of Colonel Glenn Rd and S Shackleford Rd

Colliers

Dock-high overhead doors