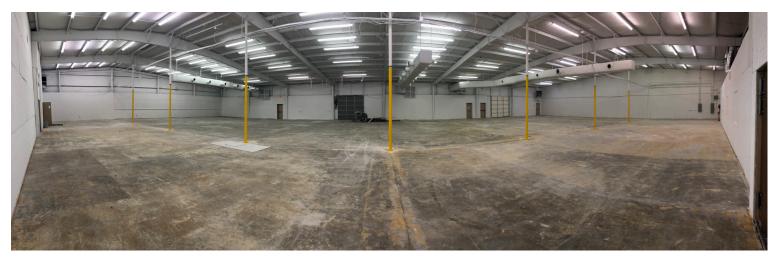

#### **Building Features**

- 18' clear height
- Located near intersection of Colonel Glenn Rd and S Shackleford Rd

Colliers

Dock-high overhead doors

#### Suite 4E

• 11,250 SF