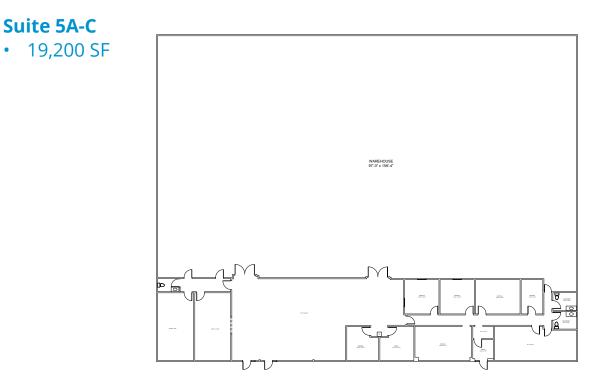

ng complex located in west Little Rock with great access to I-430.

#### **Total Site Size**

- 177,550 SF
- +/- 12.46 acres

#### Zoning

· I-1 - Industrial Park District

#### Year Built / Expanded

• 1992

#### **Building Features**

- 18' clear height
- Located near intersection of Colonel Glenn Rd and S Shackleford Rd

Colliers

Dock-high overhead doors

#### Available Suites & Rates



• CAM: \$1.50/SF





#### **Contact Us**

Casi Runnells, CCIM, RPA 501 372 6161 | 713 casi.runnells@colliers.com

Drew Holbert, CCIM, SIOR 501 372 6161 | 756 drew.holbert@colliers.com

> Colliers | Arkansas 1 Allied Dr, Suite 1500 Little Rock, AR 72202 +1 501 372 6161 www.colliers.com/arkansas

### Site Plan



## Shackleford Corporate Center - Flex Space

4201-4217 S Shackleford Rd, Little Rock, AR



#### Suite 4E

• 11,250 SF



# Shackleford Corporate Center - Flex Space

4201-4217 S Shackleford Rd, Little Rock, AR







Copyright © 2024 Colliers International.

: 2

Information herein has been obtained from sources deemed reliable, however its accuracy cannot be guaranteed. The user is required to conduct their own due diligence and verification.