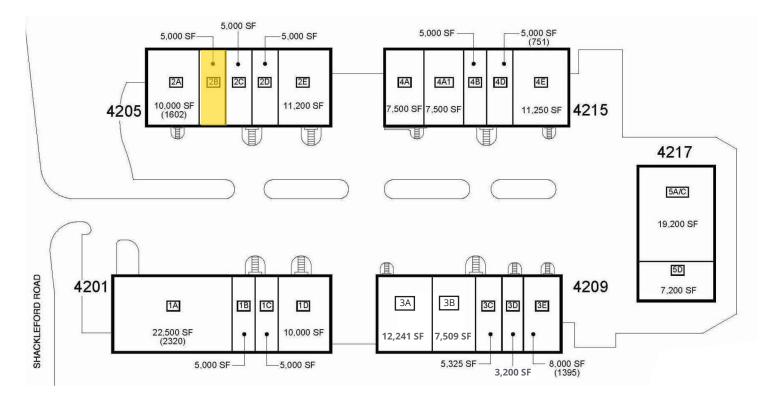

Shackleford Rd, Little Rock, AR

#### Location

Shackleford Corporate Center is a five building complex located in west Little Rock with great access to I-430.

#### **Total Site Size**

- 177,550 SF
- +/- 12.46 acres

#### Zoning

· I-1 - Industrial Park District

#### Year Built / Expanded

• 1992

#### **Building Features**

- 18' clear height
- Located near intersection of Colonel Glenn Rd and S Shackleford Rd

Colliers

Dock-high overhead doors

#### Available Suites & Rates



• CAM: \$1.50/SF





#### **Contact Us**

Casi Runnells, CCIM, RPA 501 372 6161 | 713 casi.runnells@colliers.com

Drew Holbert, CCIM, SIOR 501 372 6161 | 756 drew.holbert@colliers.com

> Colliers | Arkansas 1 Allied Dr, Suite 1500 Little Rock, AR 72202 +1 501 372 6161 www.colliers.com/arkansas

### Site Plan



## Shackleford Corporate Center - Flex Space

4201-4217 S Shackleford Rd, Little Rock, AR



#### Suite 4E

• 11,250 SF



# Shackleford Corporate Center - Flex Space

4201-4217 S Shackleford Rd, Little Rock, AR







Copyright © 2024 Colliers International.

: 2

Information herein has been obtained from sources deemed reliable, however its accuracy cannot be guaranteed. The user is required to conduct their own due diligence and verification.