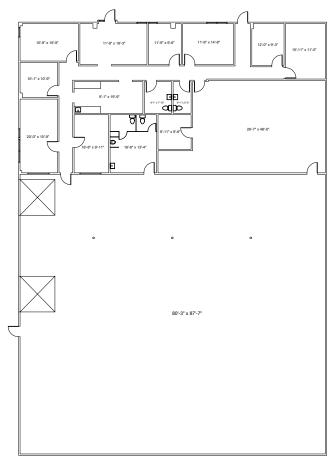

### Site Plan

## Shackleford Corporate Center - Flex Space

4201-4217 S Shackleford Rd, Little Rock, AR