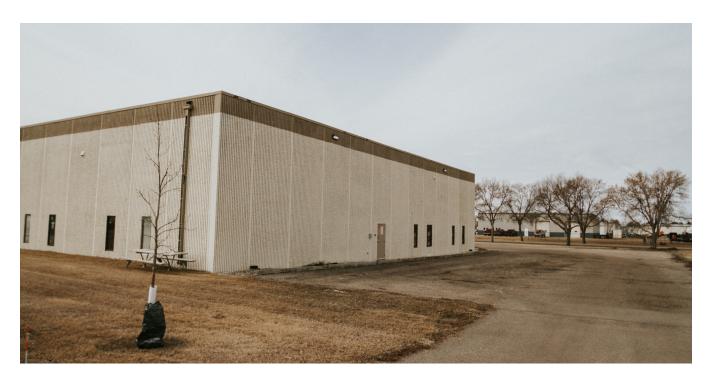

# 714 Corporation Street Aberdeen, SD 57401

25,000 SF Industrial | For Sale - \$1,535,000

CONTACT

GERRY NORTON
(952) 960-4745 | GERRY@BROOKSHIRECO.COM

# **Property Description**

This commercial property boasts approximately 25,000 square feet of warehouse, storage, and office space. Strategically designed to meet diverse business needs. The property includes a breakroom, 6 offices, 3-phase power, as well as fitted with one dock and one drive-in. Located in Aberdeen, South Dakota, 714 Corporation Street is accessible to the Aberdeen Regional Airport and near highway 12 and I-29 (73 miles) for logistical access.