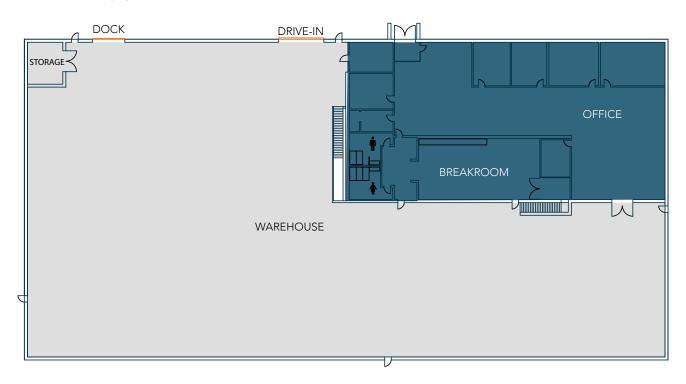

### Floor Plan

### MAIN FLOOR

# **Property Description**

This commercial property boasts approximately 25,000 square feet of warehouse, storage, and office space. Strategically designed to meet diverse business needs. The property includes a breakroom, 6 offices, 3-phase power, as well as fitted with one dock and one drive-in. Located in Aberdeen, South Dakota, 714 Corporation Street is accessible to the Aberdeen Regional Airport and near highway 12 and I-29 (73 miles) for logistical access.