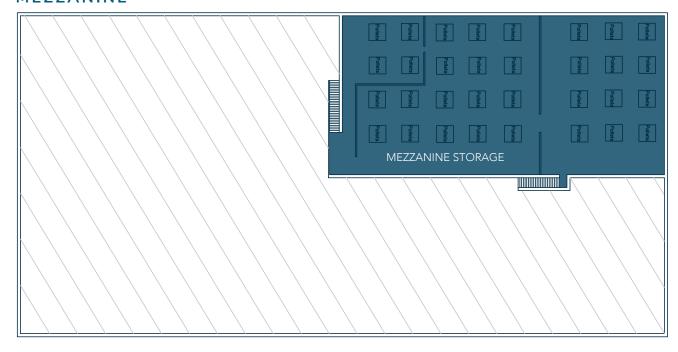

### Floor Plan

### **MEZZANINE**

# **Property Specifications**

| ACREAGE                  | 5 Acres                                     |
|--------------------------|---------------------------------------------|
| ZONING                   | Warehouse, Light Industrial                 |
| YEAR BUILT               | 1985                                        |
| FLOORS                   | Single-story with mezzanine                 |
| FLOOR LOAD               |                                             |
| Warehouse                | Concrete slab on grade                      |
| PROPERTY<br>ACCESS       |                                             |
| Nearby HWY               | HWY 12 (1.2 Miles North)<br>I-29 (73 Miles) |
| Airport Access           | Aberdeen Regional Airport<br>(2.3 Miles)    |
| BUILDING SIZE            | 25,000 SF                                   |
| Total Office             | 5,000 SF (8' Ceiling Height)                |
| Warehouse                | 15,000 SF (18' Ceiling<br>Height)           |
| Mezzanine                | 5,000 SF                                    |
| BUILDLING<br>IMAGE       |                                             |
| Building<br>Materials    | Concrete panel                              |
| Surrounding<br>Buildings | Metal panel & Masonry in the area           |
| Signage                  | Potential along 8th Avenue                  |
| Street<br>Exposure       | Building fronts Corporation<br>Street       |
| PARKING                  |                                             |
| Employee                 | 25+ Stalls                                  |