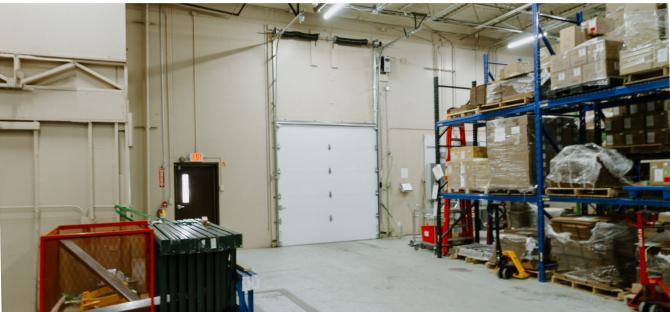

# **Property Description**

This commercial property boasts approximately 25,000 square feet of warehouse, storage, and office space. Strategically designed to meet diverse business needs. The property includes a breakroom, 6 offices, 3-phase power, as well as fitted with one dock and one drive-in. Located in Aberdeen, South Dakota, 714 Corporation Street is accessible to the Aberdeen Regional Airport and near highway 12 and I-29 (73 miles) for logistical access.

| COLUMN SPACING              |                                          |
|-----------------------------|------------------------------------------|
|                             | 33' x 50'                                |
| LIGHTING                    |                                          |
| Office                      | Fluorescent                              |
| Warehouse                   | LED                                      |
| FIRE PROTECTION             | Wet System with Electric<br>Fire Pump    |
| POWER                       | 3-Phase, 4-wire, 600 Amps /<br>208/ 480V |
| HEATING                     |                                          |
| Office                      | Gas Forced Air RTU                       |
| Warehouse                   | Radiant Heat                             |
| AIR CONDITIONING            |                                          |
| Office                      | RTU                                      |
| Warehouse                   | None                                     |
| ROOF                        |                                          |
| Construction                | EPDM                                     |
| Age                         | 31 Years                                 |
| TELECOM SERVICE<br>PROVIDER |                                          |
| Fiber Optic                 | Provided by NVC                          |
| DRIVE-IN'S                  | 1- West facing                           |
| Size                        | 14'x16'                                  |
| DOCKS                       | 1- West facing                           |
| size                        | 9'x10'                                   |
| Lights                      | No                                       |
| Leveler                     | Yes                                      |
| Lock                        | No                                       |
| Dolly Pads                  | None                                     |