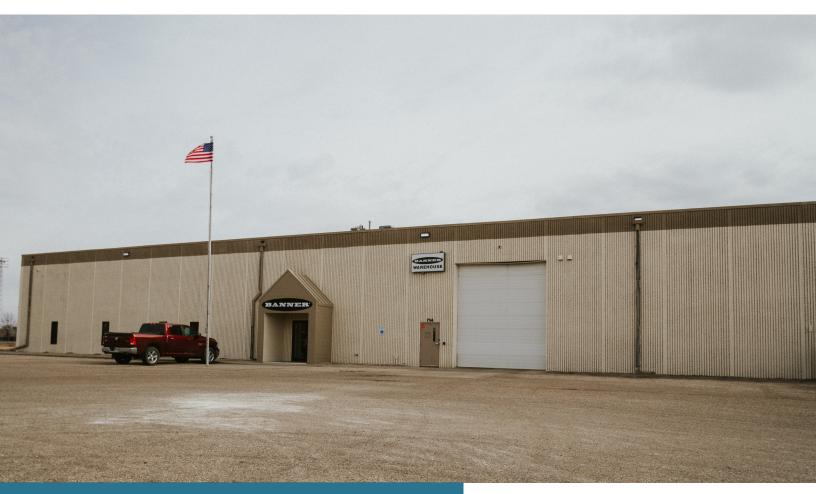

# 714 Corporation Street Aberdeen, SD 57401

25,000 SF Industrial | For Sale - \$1,535,000

CONTACT

GERRY NORTON
(952) 960-4745 | GERRY@BROOKSHIRECO.COM

# **Property Description**

This commercial property boasts approximately 25,000 square feet of warehouse, storage, and office space. Strategically designed to meet diverse business needs. The property includes a breakroom, 6 offices, 3-phase power, as well as fitted with one dock and one drive-in. Located in Aberdeen, South Dakota, 714 Corporation Street is accessible to the Aberdeen Regional Airport and near highway 12 and I-29 (73 miles) for logistical access.

### PROPERTY HIGHLIGHTS

- Approximately 25,000 SF of industrial warehouse space
- 1 Drive-in, 1 Dock

## LOCATION DESCRIPTION

- Convenient access to HWY 12
- Aberdeen Regional Airport is less than 2.5 miles away