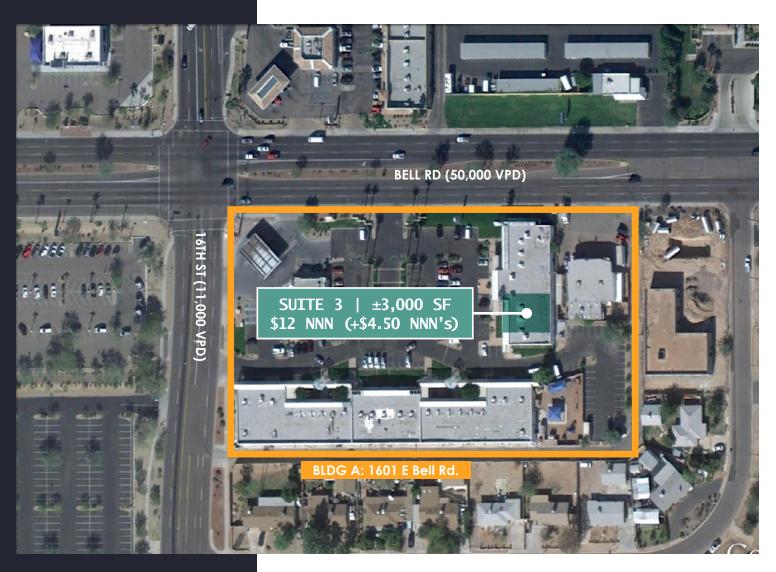

# FOR LEASE 1601 W BELL RD | PHOENIX, AZ

## \$12.00/SF PER YEAR NNN

SUITE 3-6 | ±3,000 SF

# PROPERTY DETAILS

- Building & Monument Signage Available
- Most Retail, Office and Light Industrial Uses Allowed
- Parking: 4/1000