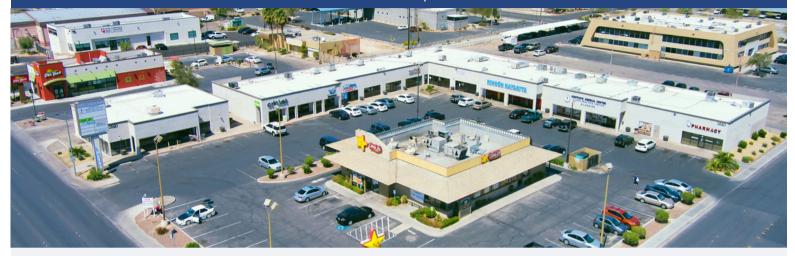

## THE SQUARE

1820 E. LAKE MEAD BLVD. NORTH LAS VEGAS, NV 89030

THE SQUARE IS A RENOVATED NEIGHBORHOOD CENTER OFFERING A DIVERSE MIX OF TENANTS WITH GREAT STREET VISIBILITY AND ACCESS VIA INTERSTATE 15 (I-15) AND RTC BUS ROUTES. THE PROPERTY IS LOCATED AT THE SIGNALIZED HARD CORNER OF E LAKE MEAD AND MC DANIEL ST IN NORTH LAS VEGAS, LOCATED DIRECTLY ACROSS FROM NORTH VISTA HOSPITAL. THE CENTER WAS REMODELED IN 2018 INCLUDING A NEW PYLON SIGN. SUITE F IS A FORMER NAIL SALON WITH A 3 PRIVATE ROOMS, PLUMBED PEDICURE STATIONS, AND 2 BATHROOMS.

## HIGHLIGHTS:

- AMPLE PARKING
- HIGH TRAFFIC COUNTS W/ GREAT VISIBILITY
- EASY ACCESS OFF THE I-15
- DIVERSE TENANT MIX
- DIRECTLY ACROSS FROM NORTH VISTA HOSPITAL
- GREAT LOCATION FOR A MEDICAL OR RESTAURANT USE
- FREE RENT NEGOTIABLE