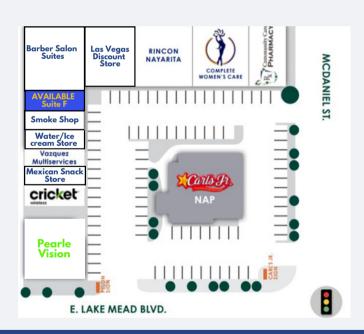

## THE SQUARE

1820 E. LAKE MEAD BLVD. NORTH LAS VEGAS, NV 89030

THE SQUARE IS A RENOVATED NEIGHBORHOOD CENTER OFFERING A DIVERSE MIX OF TENANTS WITH GREAT STREET VISIBILITY AND ACCESS VIA INTERSTATE 15 (I-15) AND RTC BUS ROUTES. THE PROPERTY IS LOCATED AT THE SIGNALIZED HARD CORNER OF E LAKE MEAD AND MC DANIEL ST IN NORTH LAS VEGAS, LOCATED DIRECTLY ACROSS FROM NORTH VISTA HOSPITAL. THE CENTER WAS REMODELED IN 2018 INCLUDING A NEW PYLON SIGN. SUITE F IS A FORMER NAIL SALON WITH A 3 PRIVATE ROOMS, PLUMBED PEDICURE STATIONS, AND 2 BATHROOMS.

## **AVAILABLE SPACES:**

Suite F | Former Nail Salon Lease Rate: \$1.25/SF Lease Type: NNN (.47/sf) Size: 2,250 +/- SF