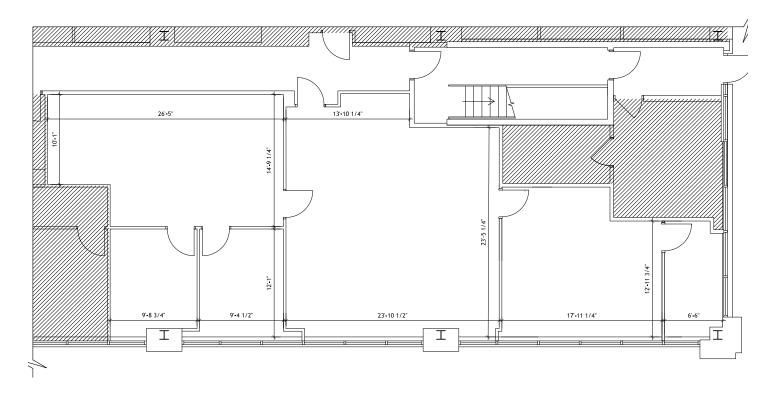

## 380 SOUTHPOINTE BOULEVARD CANONSBURG, PA 15317 OFFICE SPACE AVAILABLE • 1,960 SF

- Available April 1, 2025
- Below market rental rates
- · First floor office suite with abundant natural light
- Built to suit
- Some furniture available
- Newly renovated 1st floor entrance, lobby and elevators
- On-site Property Manager and Maintenance
- Ample free parking
- Located at the north entrance of the Southpointe Business Park, offering fast and easy access to 1-79
- 24/7/365 building access
- Patio area
- 25 minutes to Downtown Pittsburgh and Pittsburgh International Airport
- Southpointe amenities include banking, a health club, Southpointe Golf Club, hotels, restaurants and the Printscape Arena

## Plaza II, Suite 110

OFFICE SPACE AVAILABLE • 1,960 SF

Piatt | Sotheby's INTERNATIONAL REALTY

COMMERCIAL SERVICES