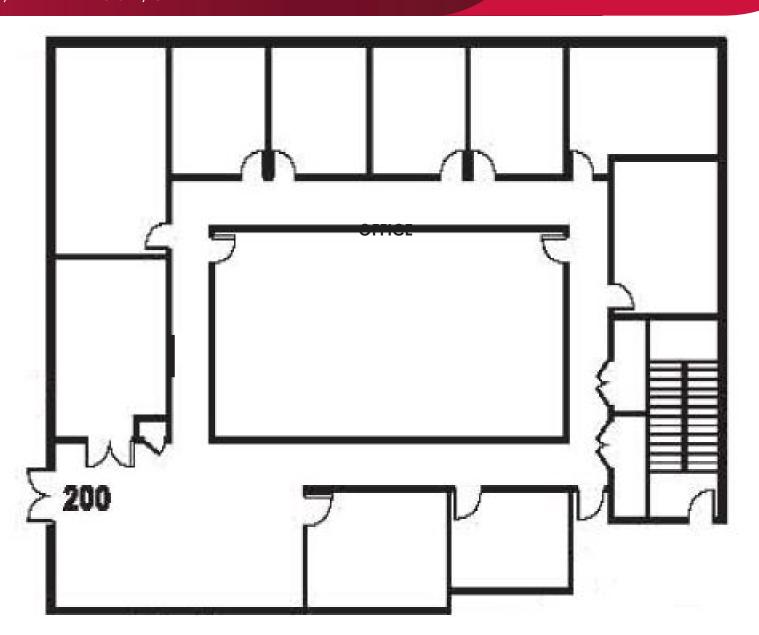

# PROFESSIONAL OFFICE PROJECT ONE SUITE AVAILABLE FOR LEASE 191 SAND CREEK ROAD, BRENTWOOD, CA

**SUITE 200** 

### LISTING DATA

- Brentwood's Premier "Class A" Office Complex
- Built in 2005
- Suite 200: 5,282± SF Second Floor
- Great Location with easy access to all of the commercial services, restaurants and hotels in Brentwood
- Abundant free parking
- Walking distance to local retail amenities
- High visibility location within a higher income area
- Centrally located at Hwy 4 (Brentwood Blvd.) and Sand Creek Road