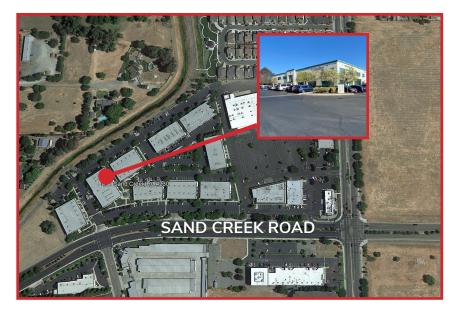

### PROFESSIONAL OFFICE PROJECT ONE SUITE AVAILABLE FOR LEASE 191 SAND CREEK ROAD, BRENTWOOD, CA

### LISTING DATA

- Brentwood's Premier "Class A" Office Complex
- Built in 2005
- Suite 200: 5,282± SF Second Floor
- Great Location with easy access to all of the commercial services, restaurants and hotels in Brentwood
- Abundant free parking
- Walking distance to local retail amenities
- High visibility location within a higher income area
- Centrally located at Hwy 4 (Brentwood Blvd.) and Sand Creek Road