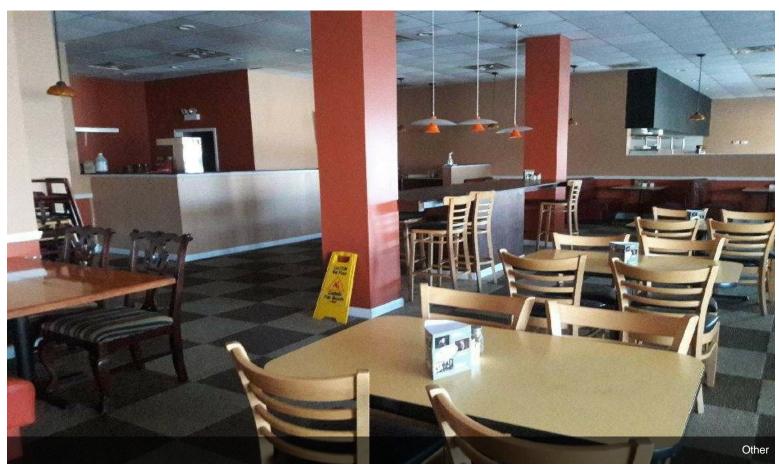

## 110 Sycamore Grove Ct

\$10.00 /SF/Yr

The available second generation restaurant space is 3,880 square feet and includes a grease trap, hood/vent, hand sink, three compartment sink, and much more. This is the last remaining space, Three more spaces are leased. • Businesses in the immediate area in downtown Rockmart include Walmarts, Triangle Foods, Ingles, McDonalds, Chick-fil-A, Popeyes Louisiana Kitchen, Pizza Hut, Zaxby's and sop much more. • Space is ideal for a restaurant but also can be great for medical use, general retail, showrooom or offices. Landlord is willing to deliver a white shell if needed....

3,880 SF Restaurant Space for Lease. Fully built-out restaurant with grease traps, hood system, vent and more. The space is also available for other uses such as medical office, general retail, showroom and if needed.

### 110 Sycamore Grove Ct, Rockmart, GA 30153

The available second generation restaurant space is 3,880 square feet and includes a grease trap, hood/vent, hand sink, three compartment sink, and much more. This is the last remaining space, Three more spaces are leased.