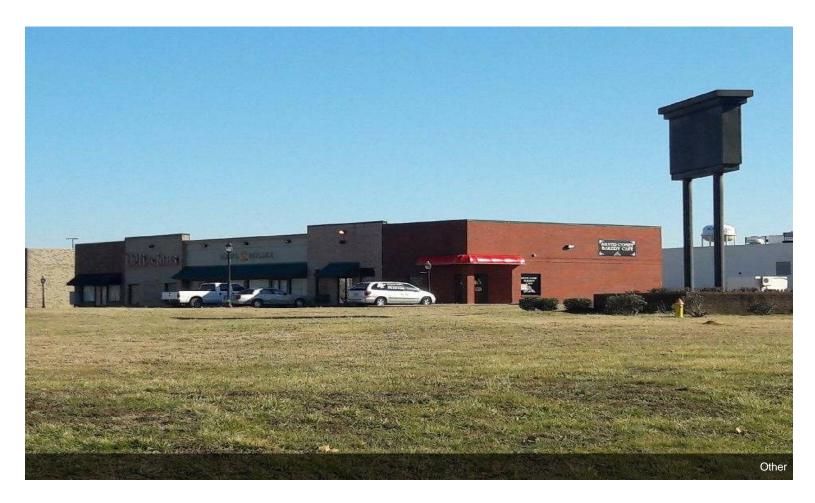

**

TenantSF OccupiedLease ExpiredCapital Choice Financial-

Services

Silver Comet Nutrition - Tienda Los Amigos #2 -



### 110 Sycamore Grove Ct, Rockmart, GA 30153

The available second generation restaurant space is 3,880 square feet and includes a grease trap, hood/vent, hand sink, three compartment sink, and much more. This is the last remaining space, Three more spaces are leased.

- Businesses in the immediate area in downtown Rockmart include Walmarts, Triangle Foods, Ingles, McDonalds, Chick-fil-A, Popeyes Louisiana Kitchen, Pizza Hut, Zaxby's and sop much more.
- Space is ideal for a restaurant but also can be great for medical use, general retail, showrooom or offices. Landlord is willing to deliver a white shell if needed.

## **Property Photos**





## **Property Photos**





## **Property Photos**