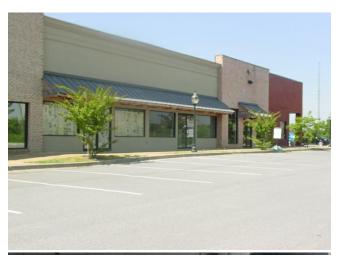

F                 |
| Year Built:          | 2007                     |
| Walk Score ®:        | 43 (Car-Dependent)       |
| Rental Rate Mo:      | \$0.83 USD/SF/Mo         |

## 110 Sycamore Grove Ct

\$10.00 /SF/Yr

The available second generation restaurant space is 3,880 square feet and includes a grease trap, hood/vent, hand sink, three compartment sink, and much more. This is the last remaining space, Three more spaces are leased. • Businesses in the immediate area in downtown Rockmart include Walmarts, Triangle Foods, Ingles, McDonalds, Chick-fil-A, Popeyes Louisiana Kitchen, Pizza Hut, Zaxby's and sop much more. • Space is ideal for a restaurant but also can be great for medical use, general retail, showrooom or offices. Landlord is willing to deliver a white shell if needed....





#### 1st Floor Ste 110

| Space Available | 3,880 SF              |
|-----------------|-----------------------|
| Rental Rate     | \$10.00 /SF/Yr        |
| Contiguous Area | 3,880 SF              |
| Date Available  | Now                   |
| Service Type    | Modified Gross        |
| Built Out As    | Restaurants And Cafes |
| Space Type      | Relet                 |
| Space Use       | Retail                |
| Lease Term      | Negotiable            |
|                 |                       |

3,880 SF Restaurant Space for Lease. Fully built-out restaurant with grease traps, hood system, vent and more. The space is also available for other uses such as medical office, general retail, showroom and if needed.

#### **Major Tenant Information**

TenantSF OccupiedLease ExpiredCap