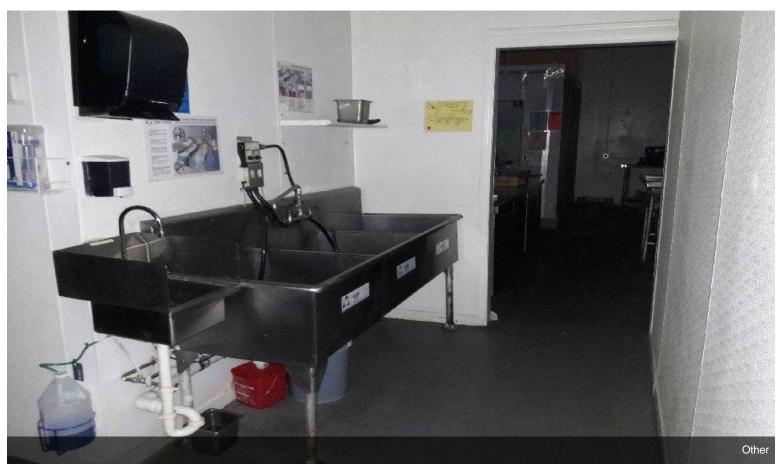

## 110 Sycamore Grove Ct

\$10.00 /SF/Yr

The available second generation restaurant space is 3,880 square feet and includes a grease trap, hood/vent, hand sink, three compartment sink, and much more. This is the last remaining space, Three more spaces are leased. • Businesses in the immediate area in downtown Rockmart include Walmarts, Triangle Foods, Ingles, McDonalds, Chick-fil-A, Popeyes Louisiana Kitchen, Pizza Hut, Zaxby's and sop much more. • Space is ideal for a restaurant but also can be great for medical use, general retail, showrooom or offices. Landlord is willing to deliver a white shell if needed....

3,880 SF Restaurant Space for Lease. Fully built-out restaurant with grease traps, hood system, vent and more. The space is also available for other uses such as medical office, general retail, showroom and if needed.

### 110 Sycamore Grove Ct, Rockmart, GA 30153

The available second generation restaurant space is 3,880 square feet and includes a grease trap, hood/vent, hand sink, three compartment sink, and much more. This is the last remaining space, Three more spaces are leased.