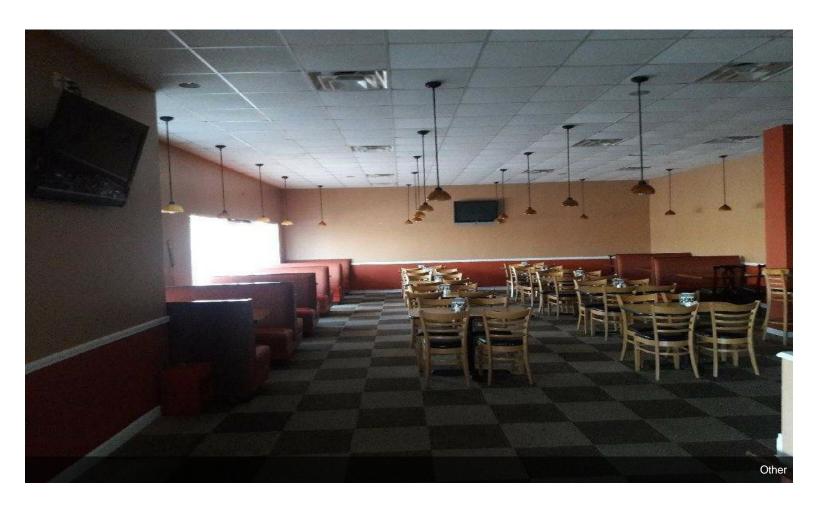

## 110 Sycamore Grove Ct

\$10.00 /SF/Yr

The available second generation restaurant space is 3,880 square feet and includes a grease trap, hood/vent, hand sink, three compartment sink, and much more. This is the last remaining space, Three more spaces are leased. • Businesses in the immediate area in downtown Rockmart include Walmarts, Triangle Foods, Ingles, McDonalds, Chick-fil-A, Popeyes Louisiana Kitchen, Pizza Hut, Zaxby's and sop much more. • Space is ideal for a restaurant but also can be great for medical use, general retail, showrooom or offices. Landlord is willing to deliver a white shell if needed....

3,880 SF Restaurant Space for Lease. Fully built-out restaurant with grease traps, hood system, vent and more. The space is also available for other uses such as medical office, general retail, showroom and if needed.

### 110 Sycamore Grove Ct, Rockmart, GA 30153

The available second generation restaurant space is 3,880 square feet and includes a grease trap, hood/vent, hand sink, three compartment sink, and much more. This is the last remaining space, Three more spaces are leased.