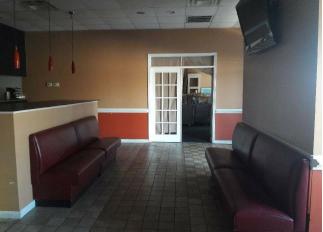

|
| Year Built:          | 2007                     |
| Walk Score ®:        | 43 (Car-Dependent)       |
| Rental Rate Mo:      | \$0.83 USD/SF/Mo         |

## 110 Sycamore Grove Ct

\$10.00 /SF/Yr

The available second generation restaurant space is 3,880 square feet and includes a grease trap, hood/vent, hand sink, three compartment sink, and much more. This is the last remaining space, Three more spaces are leased. • Businesses in the immediate area in downtown Rockmart include Walmarts, Triangle Foods, Ingles, McDonalds, Chick-fil-A, Popeyes Louisiana Kitchen, Pizza Hut, Zaxby's and sop much more. • Space is ideal for a restaurant but also can be great for medical use, general retail, showrooom or offices. Landlord is willing to deliver a white shell if needed....





#### 1st Floor Ste 110

| Space Available | 3,880 SF              |
|-----------------|-----------------------|
| Rental Rate     | \$10.00 /SF/Yr        |
| Contiguous Area | 3,880 SF              |
| Date Available  | Now                   |
| Service Type    | Modified Gross        |
| Built Out As    | Restaurants And Cafes |
| Space Type      | Relet                 |
| Space Use       | Retail                |
| Lease Term      | Negotiable            |
|                 |                       |

3,880 SF Restaurant Space for Lease. Fully built-out restaurant with grease traps, hood system, vent and more. The space is also available for other uses such as medical office, general retail, showroom and if needed.

#### **Major Tenant Information**

TenantSF OccupiedLease ExpiredCapit