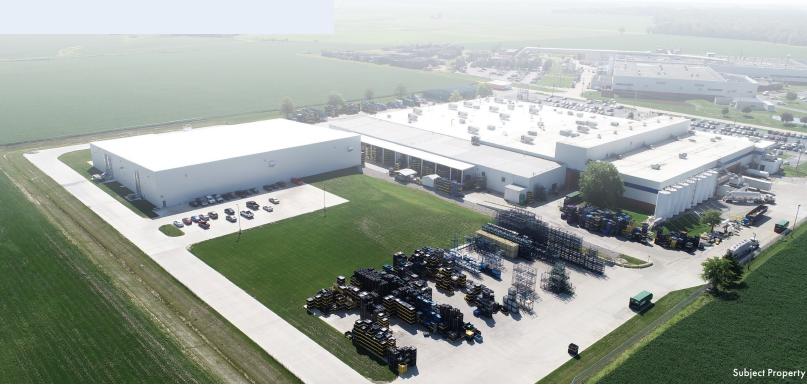

# GRUPO ANTOLIN AUTOMOTIVE INTERIORS MANUFACTURING FACILITY

18355 Enterprise Ave, Nashville, IL 62263

#### THE OFFERING

Northmarg, is pleased to offer for sale to qualified investors the 100% fee simple interest in this 276,887-square-foot industrial manufacturing and distribution facility located at 18355 Enterprise Avenue in Nashville, Illinois (the "Property"). The Property is leased to Antolin Interiors USA, Inc., (the "Tenant"), and guaranteed by the Tenant's multinational parent, Grupo Antolin Irausa, S.A. (the "Guarantor"). The Property is a key North American production facility with 750 employees focused on the manufacture of cockpit modules, including instrument panels, center consoles and glove boxes, which are designed, engineered, and manufactured to specification for notable customers such as BMW, Ford, Volkswagen, GM, Chrysler, Tata, Toyota, and Honda.