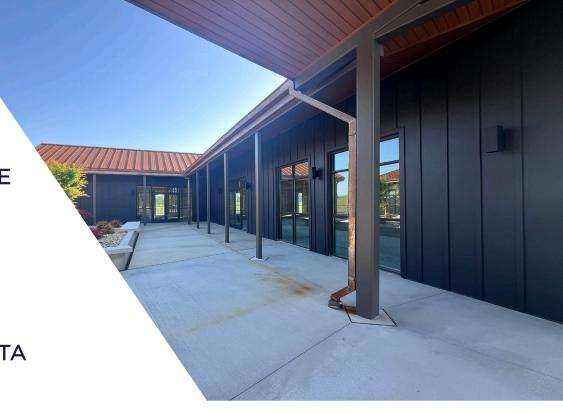

## PROPERTY HIGHLIGHTS

1,373 - 5,290 SF MEDICAL/ OFFICE SPACE FOR LEASE

**BRAND NEW CONSTRUCTION** 

PROXIMITY TO GROWING AUGUSTA HEALTH SYSTEM

LARGE WINDOWS ALLOW LOTS OF NATURAL LIGHT

ACCESS TO BEAUTIFUL COURTYARD

AMPLE PARKING AVAILABLE ONSITE

JOIN NEIGHBORING TENANT, VIRGINIA RETINA CONSULTANTS