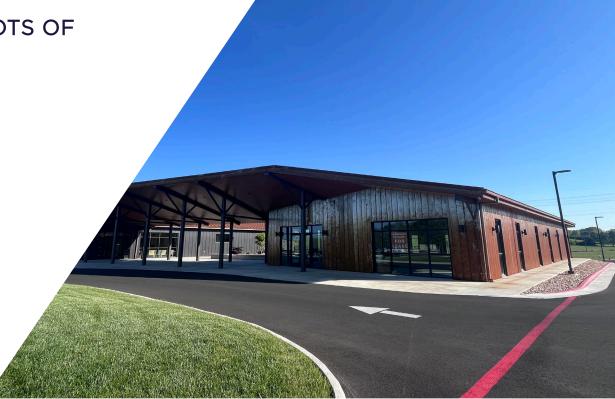

## PROPERTY HIGHLIGHTS

1,373 - 5,290 SF MEDICAL/ OFFICE SPACE FOR LEASE

**BRAND NEW CONSTRUCTION** 

PROXIMITY TO GROWING AUGUSTA HEALTH SYSTEM

LARGE WINDOWS ALLOW LOTS OF NATURAL LIGHT

ACCESS TO BEAUTIFUL COURTYARD

AMPLE PARKING AVAILABLE ONSITE

JOIN NEIGHBORING TENANT, VIRGINIA RETINA CONSULTANTS