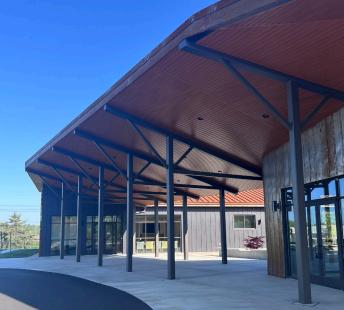

## PROPERTY HIGHLIGHTS

1,373 - 5,290 SF MEDICAL/ OFFICE SPACE FOR LEASE

**BRAND NEW CONSTRUCTION** 

PROXIMITY TO GROWING AUGUSTA HEALTH SYSTEM

LARGE WINDOWS ALLOW LOTS OF NATURAL LIGHT

ACCESS TO BEAUTIFUL COURTYARD

AMPLE PARKING AVAILABLE ONSITE

JOIN NEIGHBORING TENANT, VIRGINIA RETINA CONSULTANTS