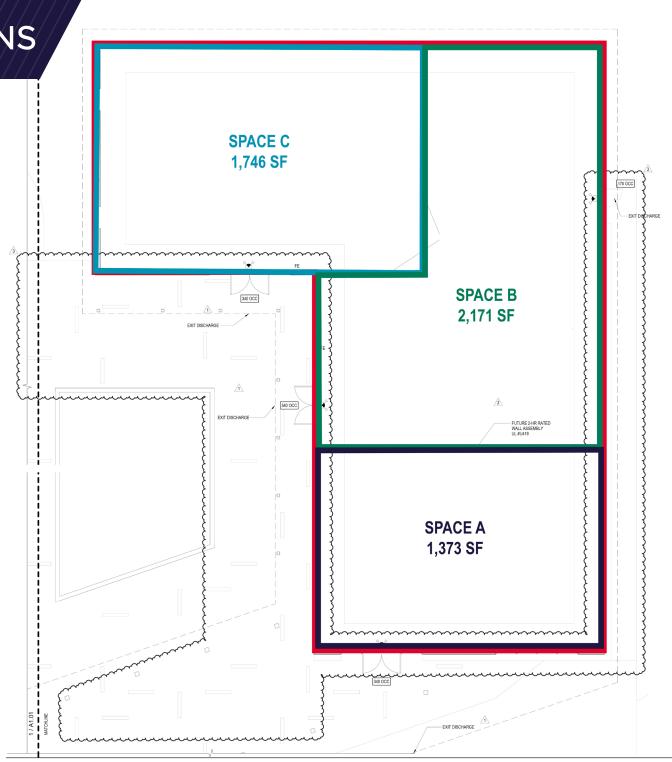

## POTENTIAL DEMISING OPTIONS

WHOLE SPACE: 5,290 SF

**SPACE A:** 1,373 SF

**SPACE B:** 2,171 SF

**SPACE C:** 1,746 SF

600 E Water Street Suite C Charlottesville, VA 22902 www.thalhimer.com

Independently Owned and Operated / A Member of the Cushman & Wakefield Alliance