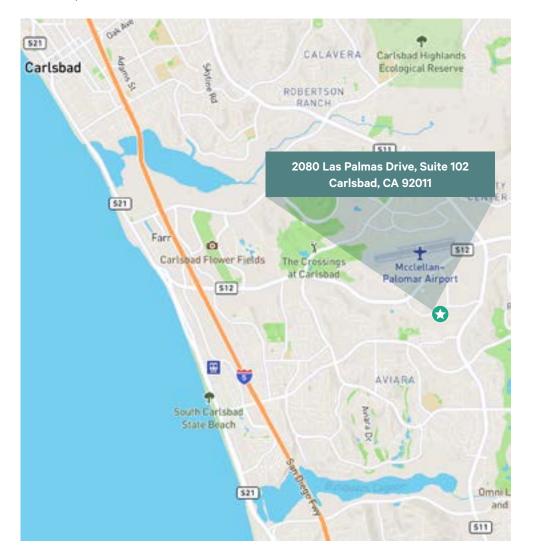

# 2080 Las Palmas Drive

## Suite 102, Carlsbad, CA 92011

- + 15,978 SF Industrial Suite
- + ± 3.020 SF of Remodeled Office
  - 3,349 SF of 2nd Floor Storage/Office Forklift Accessible Rated for Storage
- + An additional 620 sf of warehouse also available next to the suite
- + Drive Around Truck Access with Grade Level Loading
- + Sprinklered
- + LED Warehouse Lights
- + Heavy Power: 400Amps, 277/480 Volt
- + 21' Warehouse Clear Height

- + 2.5/1,000 Parking
- + Oversized Grade Loading
- + Centrally Located in Carlsbad
- + Easy Access to I-5
- + Lease Rate: \$1.15/SF Modified Gross, Low CAM Charges

Carlsbad, CA 92011