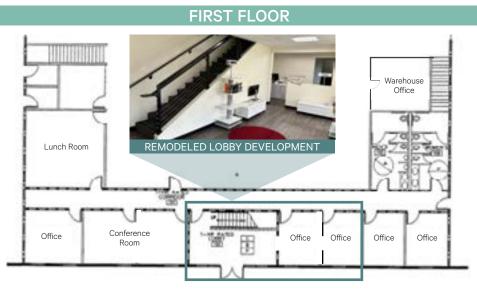

## Suite 102, Carlsbad, CA 92011

- + 15,978 SF Industrial Suite
- + ± 3.020 SF of Remodeled Office
  - 3,349 SF of 2nd Floor Storage/Office Forklift Accessible Rated for Storage
- + An additional 620 sf of warehouse also available next to the suite
- + Drive Around Truck Access with Grade Level Loading
- + Sprinklered
- + LED Warehouse Lights
- + Heavy Power: 400Amps, 277/480 Volt
- + 21' Warehouse Clear Height