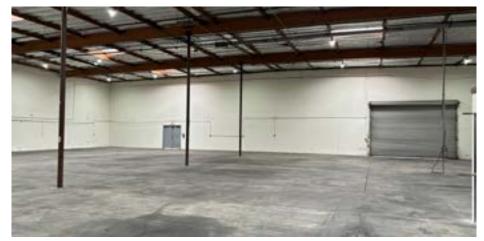

# 2080 Las Palmas Drive

## Suite 102, Carlsbad, CA 92011

- + 15,978 SF Industrial Suite
- + ± 3.020 SF of Remodeled Office
  - 3,349 SF of 2nd Floor Storage/Office Forklift Accessible Rated for Storage
- + An additional 620 sf of warehouse also available next to the suite
- + Drive Around Truck Access with Grade Level Loading
- + Sprinklered
- + LED Warehouse Lights
- + Heavy Power: 400Amps, 277/480 Volt
- + 21' Warehouse Clear Height

- + 2.5/1,000 Parking
- + Oversized Grade Loading
- + Centrally Located in Carlsbad
- + Easy Access to I-5
- + Lease Rate: \$1.15/SF Modified Gross, Low CAM Charges

Carlsbad, CA 92011