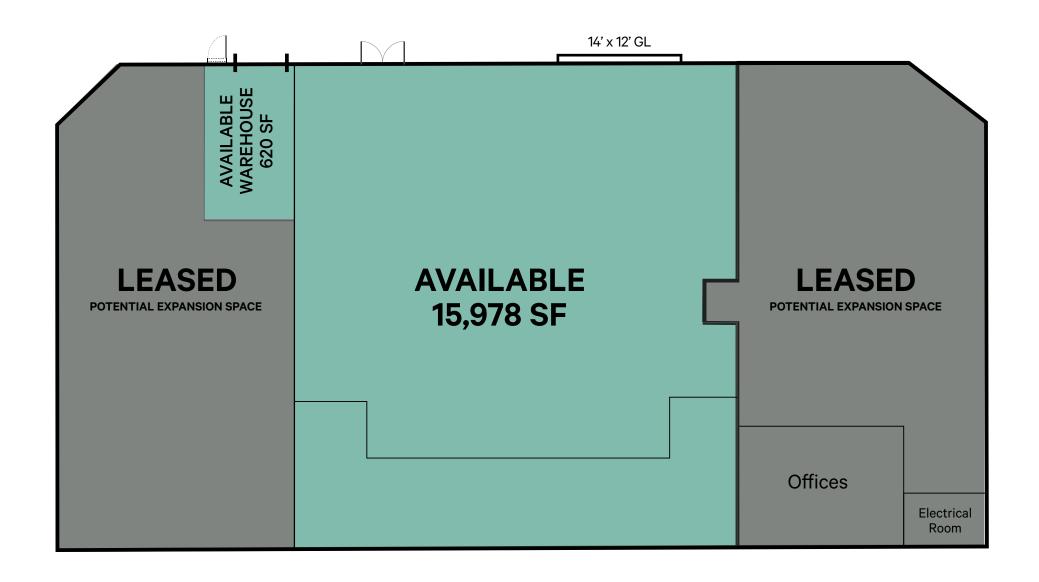

## Suite 102, Carlsbad, CA 92011

- + 15,978 SF Industrial Suite
- + ± 3.020 SF of Remodeled Office
  - 3,349 SF of 2nd Floor Storage/Office Forklift Accessible Rated for Storage
- + An additional 620 sf of warehouse also available next to the suite
- + Drive Around Truck Access with Grade Level Loading
- + Sprinklered
- + LED Warehouse Lights
- + Heavy Power: 400Amps, 277/480 Volt
- + 21' Warehouse Clear Height

- + 2.5/1,000 Parking
- + Oversized Grade Loading
- + Centrally Located in Carlsbad
- + Easy Access to I-5
- + Lease Rate: \$1.15/SF Modified Gross, Low CAM Charges

Carlsbad, CA 92011