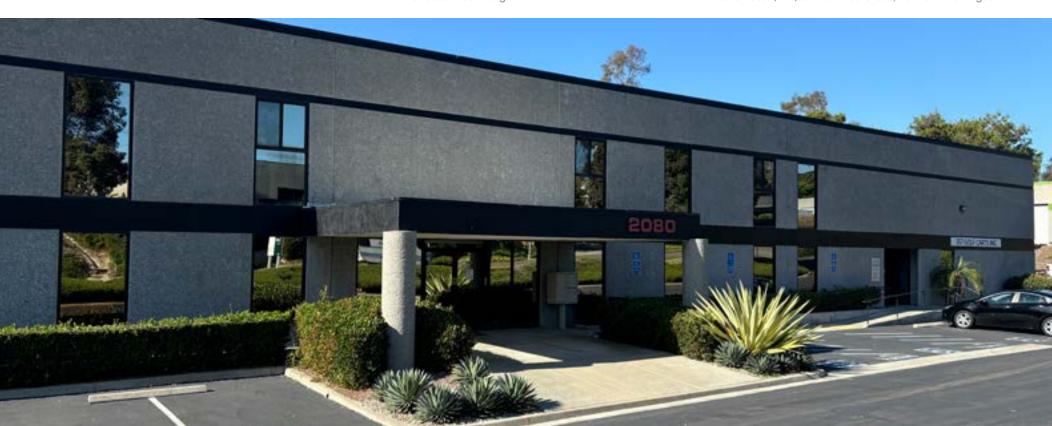

# 2080 Las Palmas Drive

## Suite 102, Carlsbad, CA 92011

- + 15,978 SF Industrial Suite
- + ± 3.020 SF of Remodeled Office
  - 3,349 SF of 2nd Floor Storage/Office Forklift Accessible Rated for Storage
- + An additional 620 sf of warehouse also available next to the suite
- + Drive Around Truck Access with Grade Level Loading
- + Sprinklered
- + LED Warehouse Lights
- + Heavy Power: 400Amps, 277/480 Volt
- + 21' Warehouse Clear Height