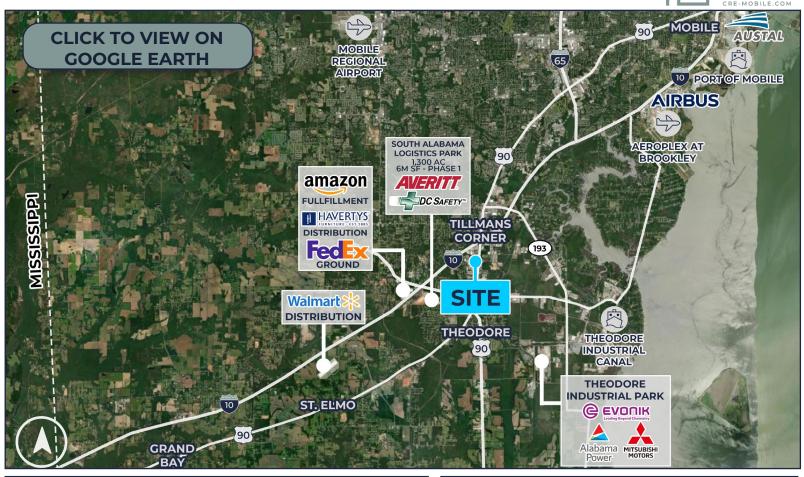

**SALE PRICE: \$218,000** 

| NTOI | NCEC | TO | NOTABL | FIOCA | ZIONIC |
|------|------|----|--------|-------|--------|
|      |      |    |        |       |        |

| DISTANCES TO NOTABLE LOCATION |              |  |  |
|-------------------------------|--------------|--|--|
| I-10                          | 0.9 miles ±  |  |  |
| I-65                          | 5.5 miles ±  |  |  |
| Rangeline Rd                  | 2.5 miles ±  |  |  |
| Aeroplex at Brookley          | 8 miles ±    |  |  |
| Port of Mobile                | 13 miles ±   |  |  |
| Mississippi State Line        | 13.5 miles ± |  |  |

<sup>\*</sup>Distance measured as driving distance\*

) WARKANIY OF REPRESENTATION, EXPRESS OF IMPLIED, IS MADE AS TO THE ACCURACY. THE INFORMATION CONTAINED HEREIN, AND THE SAME IS SUBMITTED SUBJECT TO RORS, OMISSIONS, CHANGE OF PRICE, RENTAL OR OTHER CONDITIONS, PRIOR SALE ASE OR FINANCING, OR WITHDRAWAL WITHOUT NOTICE, AND OF ANY SPECIAL LISTING NDITIONS IMPOSED BY OUR PRINCIPALS. NO WARRANTIES OR REPRESENTATIONS ARE NDE AS TO THE CONDITION OF THE PROPERTY NOR ANY HAZARDS CONTAINED THEREIN F ANY TO BE IMPLIED.