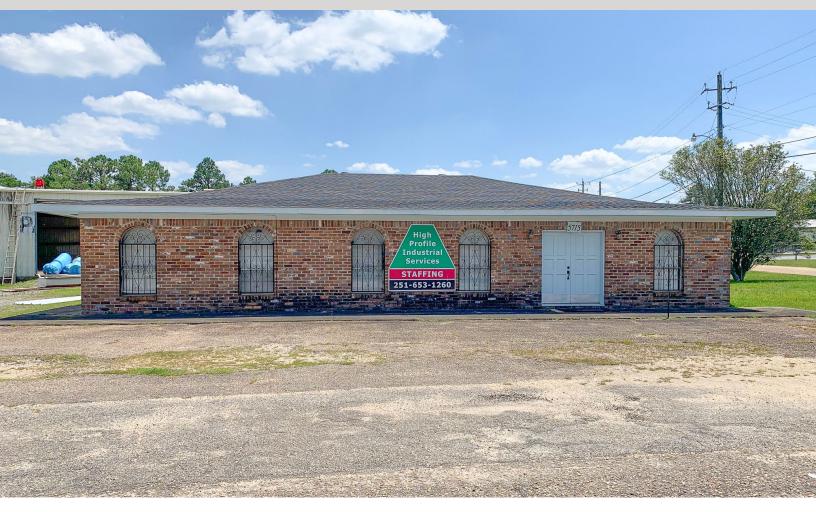

## **2,223 SF OFFICE/INDUSTRIAL** 5715 I-10 Industrial Pkwy | Theodore, AL

## **Property Features**

- 2,223 SF free-standing building
- · Zoned I-1
- · Layout: 5 offices, 2 restrooms, kitchen and large reception area
- · Ideal for industrial user
- Less than one mile from I-10
- 10 parking spaces
- Roof replaced in 2021
- · Conveniently located less than two minutes from I-10 & only one exit from the 2M SF South Alabama Logistics Park with quick access to I-65 & AL Port
- Surrounded by industrial users and commercial enterprises