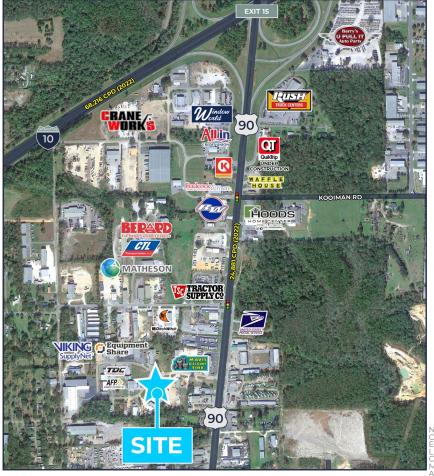

## **Property Features**

- 2,223 SF free-standing building
- · Zoned I-1
- · Layout: 5 offices, 2 restrooms, kitchen and large reception area
- · Ideal for industrial user
- Less than one mile from I-10
- 10 parking spaces
- Roof replaced in 2021
- · Conveniently located less than two minutes from I-10 & only one exit from the 2M SF South Alabama Logistics Park with quick access to I-65 & AL Port
- Surrounded by industrial users and commercial enterprises