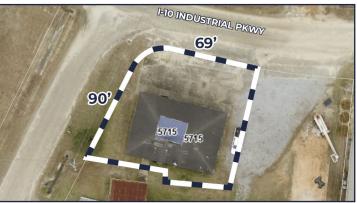

## **Property Features**

- 2,223 SF free-standing building
- · Zoned I-1
- · Layout: 5 offices, 2 restrooms, kitchen and large reception area
- · Ideal for industrial user
- Less than one mile from I-10
- 10 parking spaces
- Roof replaced in 2021
- · Conveniently located less than two minutes from I-10 & only one exit from the 2M SF South Alabama Logistics Park with quick access to I-65 & AL Port
- Surrounded by industrial users and commercial enterprises