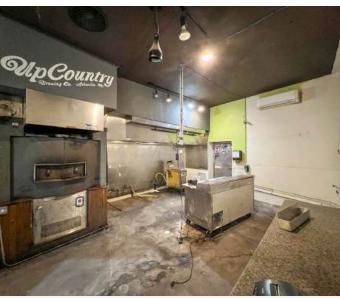

#### **Property Overview**

Prime opportunity to lease a flexible space previously used as a restaurant and brewery on the highly desirable Haywood Rd. in West Asheville. This property features a spacious kitchen with a walk-in cooler, a large bar, and a flexible open seating area ideal for dining or events. Outdoor amenities include a welcoming front patio, a back deck, and a rear outdoor area perfect for creating a vibrant atmosphere for patrons. Located on a high-visibility corridor with strong foot and vehicle traffic, this property offers excellent presentation and endless potential for a range of concepts. Don't miss your chance to secure this prime location!

#### Jim Davis

O: 330 718 3311 jdavis@naibeverly-hanks.com | NC #292479

3,675 SF | \$20.00 SF/yr Retail / Food Service Space

3,675 SF | \$20.00 SF/yr Retail / Food Service Space

3,675 SF | \$20.00 SF/yr Interior Photos