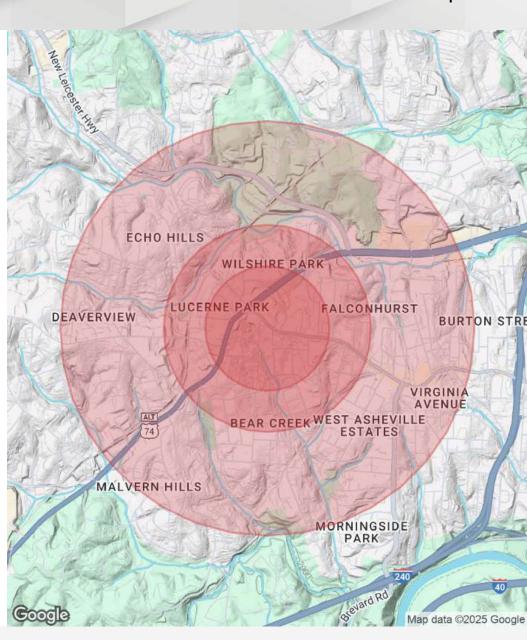

3,675 SF | \$20.00 SF/yr Exterior Photos

3,675 SF | \$20.00 SF/yr Retail / Food Service Space

| Population                           | 0.3 Miles            | 0.5 Miles            | 1 Mile          |
|--------------------------------------|----------------------|----------------------|-----------------|
| Total Population                     | 953                  | 2,114                | 9,632           |
| Average Age                          | 40                   | 40                   | 39              |
| Average Age (Male)                   | 39                   | 39                   | 38              |
| Average Age (Female)                 | 40                   | 40                   | 40              |
|                                      |                      |                      |                 |
| Households & Income                  | 0.3 Miles            | 0.5 Miles            | 1 Mile          |
| Households & Income Total Households | <b>0.3 Miles</b> 432 | <b>0.5 Miles</b> 956 | 1 Mile<br>4,256 |
|                                      |                      |                      |                 |
| Total Households                     | 432                  | 956                  | 4,256           |

Demographics data derived from AlphaMap