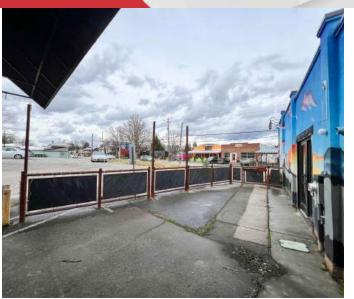

#### **Property Overview**

Prime opportunity to lease a flexible space previously used as a restaurant and brewery on the highly desirable Haywood Rd. in West Asheville. This property features a spacious kitchen with a walk-in cooler, a large bar, and a flexible open seating area ideal for dining or events. Outdoor amenities include a welcoming front patio, a back deck, and a rear outdoor area perfect for creating a vibrant atmosphere for patrons. Located on a high-visibility corridor with strong foot and vehicle traffic, this property offers excellent presentation and endless potential for a range of concepts. Don't miss your chance to secure this prime location!

3,675 SF | \$20.00 SF/yr Exterior Photos

3,675 SF | \$20.00 SF/yr Retail / Food Service Space

| Population                           | 0.3 Miles            | 0.5 Miles            | 1 Mile          |
|--------------------------------------|----------------------|----------------------|-----------------|
| Total Population                     | 953                  | 2,114                | 9,632           |
| Average Age                          | 40                   | 40                   | 39              |
| Average Age (Male)                   | 39                   | 39                   | 38              |
| Average Age (Female)                 | 40                   | 40                   | 40              |
|                                      |                      |                      |                 |
| Households & Income                  | 0.3 Miles            | 0.5 Miles            | 1 Mile          |
| Households & Income Total Households | <b>0.3 Miles</b> 432 | <b>0.5 Miles</b> 956 | 1 Mile<br>4,256 |
|                                      |                      |                      |                 |
| Total Households                     | 432                  | 956                  | 4,256           |