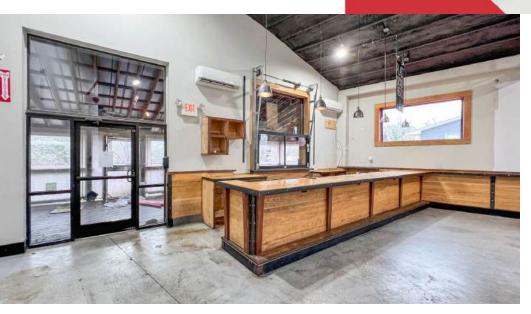

#### **Property Overview**

Prime opportunity to lease a flexible space previously used as a restaurant and brewery on the highly desirable Haywood Rd. in West Asheville. This property features a spacious kitchen with a walk-in cooler, a large bar, and a flexible open seating area ideal for dining or events. Outdoor amenities include a welcoming front patio, a back deck, and a rear outdoor area perfect for creating a vibrant atmosphere for patrons. Located on a high-visibility corridor with strong foot and vehicle traffic, this property offers excellent presentation and endless potential for a range of concepts. Don't miss your chance to secure this prime location!

#### Jim Davis

O: 330 718 3311 jdavis@naibeverly-hanks.com | NC #292479

3,675 SF | \$20.00 SF/yr Retail / Food Service Space

3,675 SF | \$20.00 SF/yr Retail / Food Service Space

3,675 SF | \$20.00 SF/yr Interior Photos