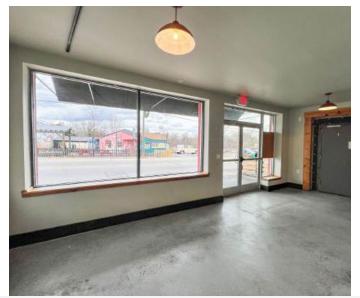

#### **Property Overview**

Prime opportunity to lease a flexible space previously used as a restaurant and brewery on the highly desirable Haywood Rd. in West Asheville. This property features a spacious kitchen with a walk-in cooler, a large bar, and a flexible open seating area ideal for dining or events. Outdoor amenities include a welcoming front patio, a back deck, and a rear outdoor area perfect for creating a vibrant atmosphere for patrons. Located on a high-visibility corridor with strong foot and vehicle traffic, this property offers excellent presentation and endless potential for a range of concepts. Don't miss your chance to secure this prime location!

#### Jim Davis

O: 330 718 3311 jdavis@naibeverly-hanks.com | NC #292479

3,675 SF | \$20.00 SF/yr Retail / Food Service Space

3,675 SF | \$20.00 SF/yr Retail / Food Service Space

3,675 SF | \$20.00 SF/yr Interior Photos