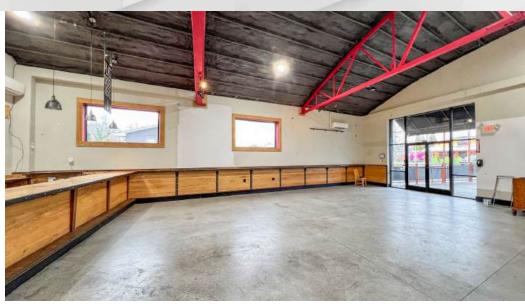

#### **Property Overview**

Prime opportunity to lease a flexible space previously used as a restaurant and brewery on the highly desirable Haywood Rd. in West Asheville. This property features a spacious kitchen with a walk-in cooler, a large bar, and a flexible open seating area ideal for dining or events. Outdoor amenities include a welcoming front patio, a back deck, and a rear outdoor area perfect for creating a vibrant atmosphere for patrons. Located on a high-visibility corridor with strong foot and vehicle traffic, this property offers excellent presentation and endless potential for a range of concepts. Don't miss your chance to secure this prime location!

#### Jim Davis

O: 330 718 3311 jdavis@naibeverly-hanks.com | NC #292479

3,675 SF | \$20.00 SF/yr Retail / Food Service Space

3,675 SF | \$20.00 SF/yr Retail / Food Service Space

3,675 SF | \$20.00 SF/yr Interior Photos