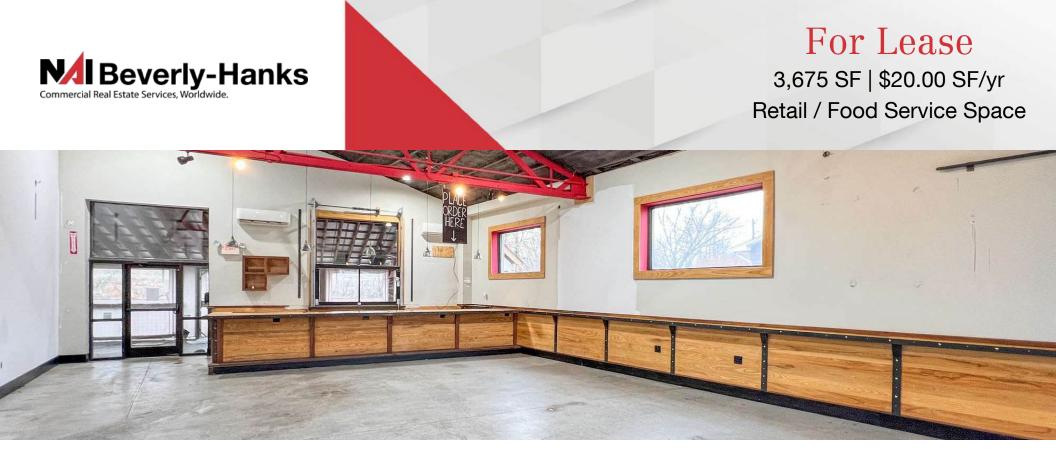

#### Jim Davis

O: 330 718 3311 jdavis@naibeverly-hanks.com | NC #292479

3,675 SF | \$20.00 SF/yr Retail / Food Service Space

3,675 SF | \$20.00 SF/yr Retail / Food Service Space

3,675 SF | \$20.00 SF/yr Interior Photos

#### **Property Overview**

Prime opportunity to lease a flexible space previously used as a restaurant and brewery on the highly desirable Haywood Rd. in West Asheville. This property features a spacious kitchen with a walk-in cooler, a large bar, and a flexible open seating area ideal for dining or events. Outdoor amenities include a welcoming front patio, a back deck, and a rear outdoor area perfect for creating a vibrant atmosphere for patrons. Located on a high-visibility corridor with strong foot and vehicle traffic, this property offers excellent presentation and endless potential for a range of concepts. Don't miss your chance to secure this prime location!