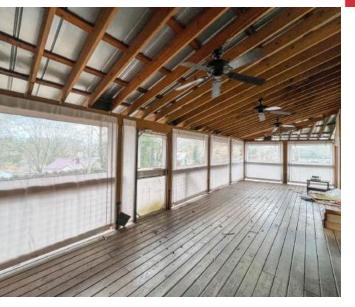

#### **Property Overview**

Prime opportunity to lease a flexible space previously used as a restaurant and brewery on the highly desirable Haywood Rd. in West Asheville. This property features a spacious kitchen with a walk-in cooler, a large bar, and a flexible open seating area ideal for dining or events. Outdoor amenities include a welcoming front patio, a back deck, and a rear outdoor area perfect for creating a vibrant atmosphere for patrons. Located on a high-visibility corridor with strong foot and vehicle traffic, this property offers excellent presentation and endless potential for a range of concepts. Don't miss your chance to secure this prime location!

3,675 SF | \$20.00 SF/yr Exterior Photos

3,675 SF | \$20.00 SF/yr Retail / Food Service Space

| Population                           | 0.3 Miles            | 0.5 Miles            | 1 Mile          |
|--------------------------------------|----------------------|----------------------|-----------------|
| Total Population                     | 953                  | 2,114                | 9,632           |
| Average Age                          | 40                   | 40                   | 39              |
| Average Age (Male)                   | 39                   | 39                   | 38              |
| Average Age (Female)                 | 40                   | 40                   | 40              |
|                                      |                      |                      |                 |
| Households & Income                  | 0.3 Miles            | 0.5 Miles            | 1 Mile          |
| Households & Income Total Households | <b>0.3 Miles</b> 432 | <b>0.5 Miles</b> 956 | 1 Mile<br>4,256 |
|                                      |                      |                      |                 |
| Total Households                     | 432                  | 956                  | 4,256           |