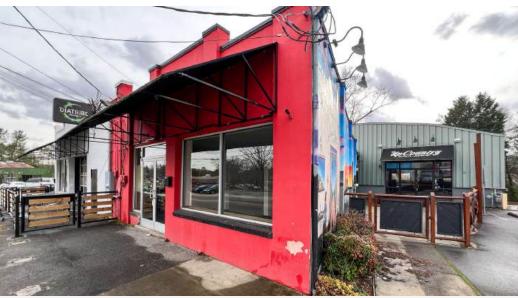

3,675 SF | \$20.00 SF/yr Exterior Photos

3,675 SF | \$20.00 SF/yr Retail / Food Service Space

| Population                           | 0.3 Miles            | 0.5 Miles            | 1 Mile          |
|--------------------------------------|----------------------|----------------------|-----------------|
| Total Population                     | 953                  | 2,114                | 9,632           |
| Average Age                          | 40                   | 40                   | 39              |
| Average Age (Male)                   | 39                   | 39                   | 38              |
| Average Age (Female)                 | 40                   | 40                   | 40              |
|                                      |                      |                      |                 |
| Households & Income                  | 0.3 Miles            | 0.5 Miles            | 1 Mile          |
| Households & Income Total Households | <b>0.3 Miles</b> 432 | <b>0.5 Miles</b> 956 | 1 Mile<br>4,256 |
|                                      |                      |                      |                 |
| Total Households                     | 432                  | 956                  | 4,256           |