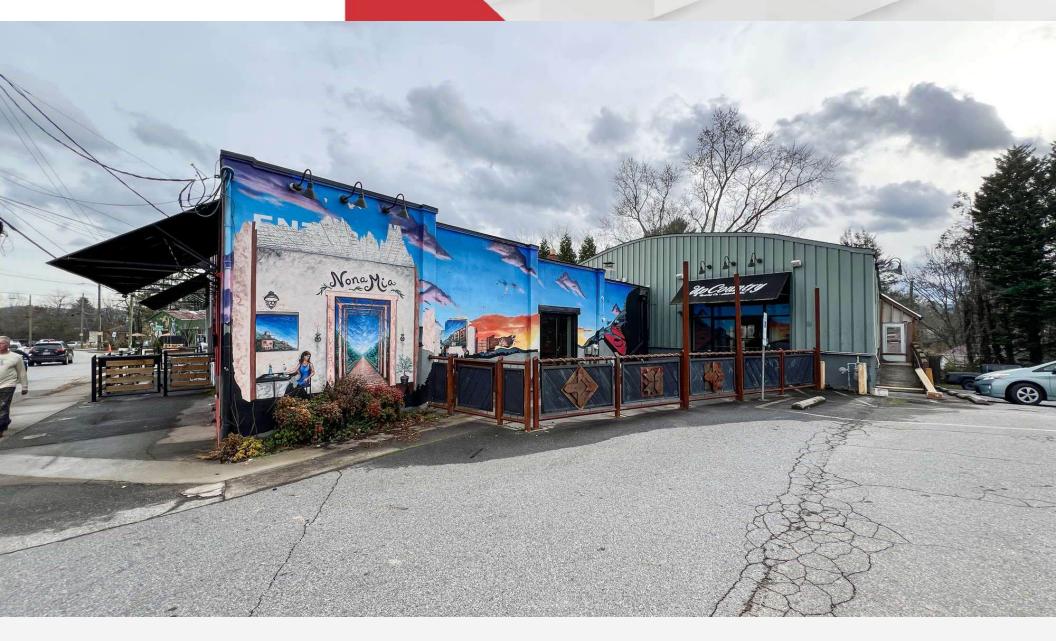

3,675 SF | \$20.00 SF/yr Exterior Photos

3,675 SF | \$20.00 SF/yr Retail / Food Service Space

| Population                           | 0.3 Miles            | 0.5 Miles            | 1 Mile          |
|--------------------------------------|----------------------|----------------------|-----------------|
| Total Population                     | 953                  | 2,114                | 9,632           |
| Average Age                          | 40                   | 40                   | 39              |
| Average Age (Male)                   | 39                   | 39                   | 38              |
| Average Age (Female)                 | 40                   | 40                   | 40              |
|                                      |                      |                      |                 |
| Households & Income                  | 0.3 Miles            | 0.5 Miles            | 1 Mile          |
| Households & Income Total Households | <b>0.3 Miles</b> 432 | <b>0.5 Miles</b> 956 | 1 Mile<br>4,256 |
|                                      |                      |                      |                 |
| Total Households                     | 432                  | 956                  | 4,256           |

#### **Property Overview**

Prime opportunity to lease a flexible space previously used as a restaurant and brewery on the highly desirable Haywood Rd. in West Asheville. This property features a spacious kitchen with a walk-in cooler, a large bar, and a flexible open seating area ideal for dining or events. Outdoor amenities include a welcoming front patio, a back deck, and a rear outdoor area perfect for creating a vibrant atmosphere for patrons. Located on a high-visibility corridor with strong foot and vehicle traffic, this property offers excellent presentation and endless potential for a range of concepts. Don't miss your chance to secure this prime location!