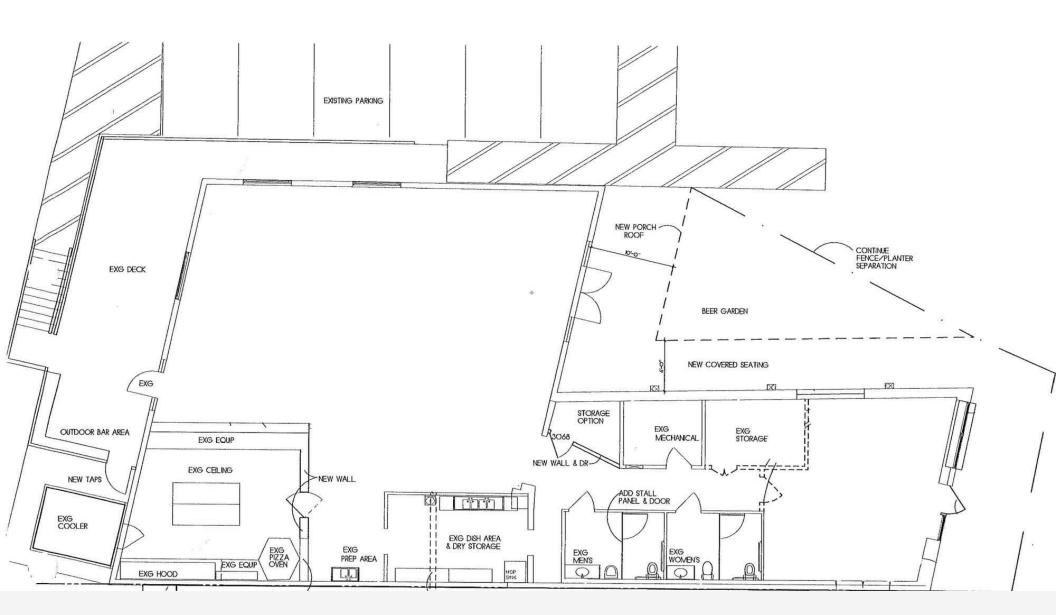

#### **Property Overview**

Prime opportunity to lease a flexible space previously used as a restaurant and brewery on the highly desirable Haywood Rd. in West Asheville. This property features a spacious kitchen with a walk-in cooler, a large bar, and a flexible open seating area ideal for dining or events. Outdoor amenities include a welcoming front patio, a back deck, and a rear outdoor area perfect for creating a vibrant atmosphere for patrons. Located on a high-visibility corridor with strong foot and vehicle traffic, this property offers excellent presentation and endless potential for a range of concepts. Don't miss your chance to secure this prime location!