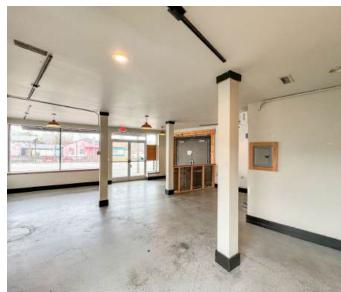

#### **Property Overview**

Prime opportunity to lease a flexible space previously used as a restaurant and brewery on the highly desirable Haywood Rd. in West Asheville. This property features a spacious kitchen with a walk-in cooler, a large bar, and a flexible open seating area ideal for dining or events. Outdoor amenities include a welcoming front patio, a back deck, and a rear outdoor area perfect for creating a vibrant atmosphere for patrons. Located on a high-visibility corridor with strong foot and vehicle traffic, this property offers excellent presentation and endless potential for a range of concepts. Don't miss your chance to secure this prime location!

#### Jim Davis

O: 330 718 3311 jdavis@naibeverly-hanks.com | NC #292479

3,675 SF | \$20.00 SF/yr Retail / Food Service Space

3,675 SF | \$20.00 SF/yr Retail / Food Service Space

3,675 SF | \$20.00 SF/yr Interior Photos