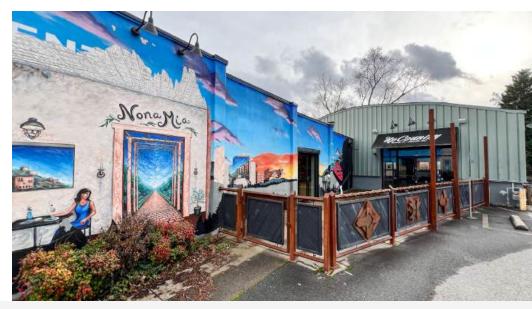

3,675 SF | \$20.00 SF/yr Exterior Photos

3,675 SF | \$20.00 SF/yr Retail / Food Service Space

| Population                           | 0.3 Miles            | 0.5 Miles            | 1 Mile          |
|--------------------------------------|----------------------|----------------------|-----------------|
| Total Population                     | 953                  | 2,114                | 9,632           |
| Average Age                          | 40                   | 40                   | 39              |
| Average Age (Male)                   | 39                   | 39                   | 38              |
| Average Age (Female)                 | 40                   | 40                   | 40              |
|                                      |                      |                      |                 |
| Households & Income                  | 0.3 Miles            | 0.5 Miles            | 1 Mile          |
| Households & Income Total Households | <b>0.3 Miles</b> 432 | <b>0.5 Miles</b> 956 | 1 Mile<br>4,256 |
|                                      |                      |                      |                 |
| Total Households                     | 432                  | 956                  | 4,256           |