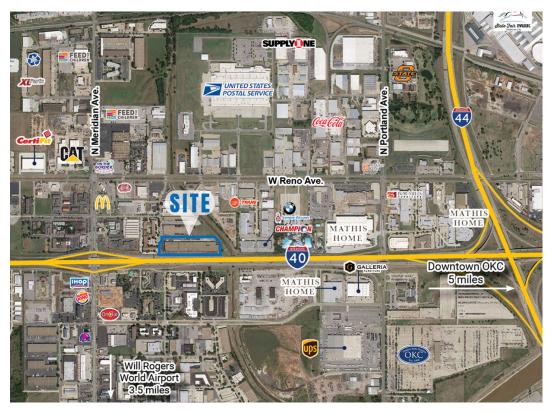

## **PROPERTY OVERVIEW**

This property features showroom/office and warehouse space. Located south of W Reno between S Meridian Ave. and S Portland Ave., with frontage on I-40. This highly visible location offers quick and easy access to I-40 and I-44.