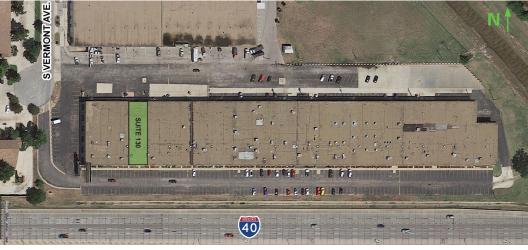

## 7,500 SF **Available SF Lease Rate** \$8.25/SF/YR (NNN) **Building Size** 143,750 SF **Submarket** Southwest

W Reno Ave. & S Vermont

## **HIGHLIGHTS**

**Cross Streets** 

**DETAILS** 

| (2) 12' x 14' overhead doors |
|------------------------------|
| 18' clear height             |
| Showroom space               |
| Frontage along I-40          |
| Available 4/1/2025           |
|                              |