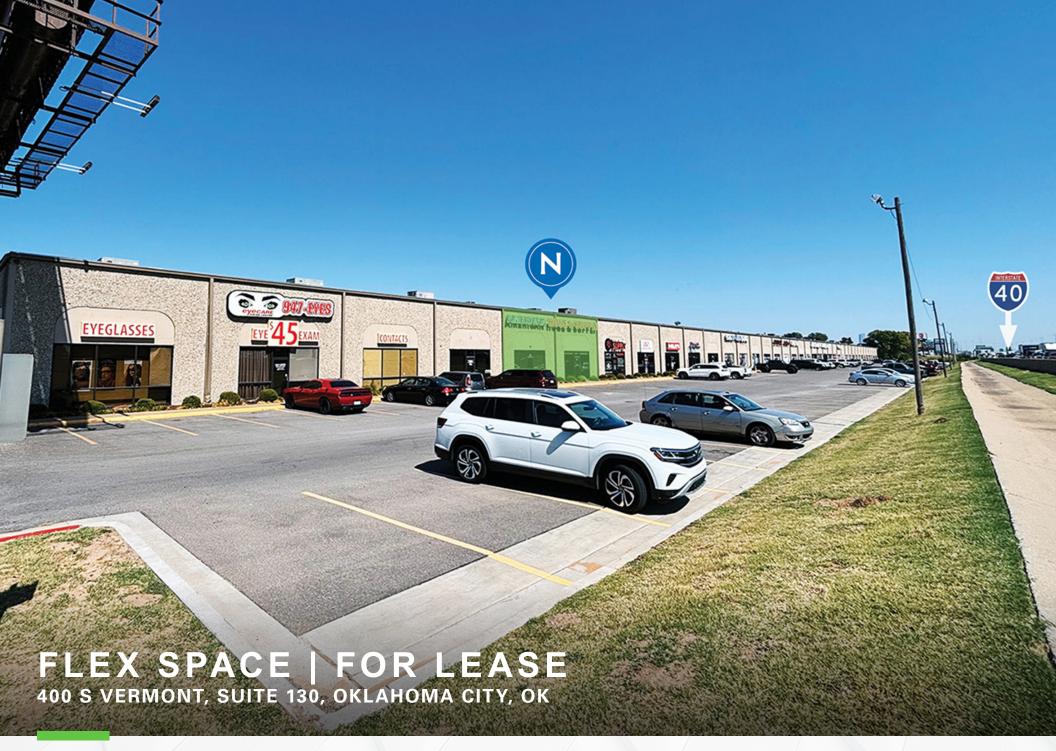

## 400 S VERMONT, SUITE 130 | FOR LEASE

## **PROPERTY OVERVIEW**

This property features showroom/office and warehouse space. Located south of W Reno between S Meridian Ave. and S Portland Ave., with frontage on I-40. This highly visible location offers quick and easy access to I-40 and I-44.