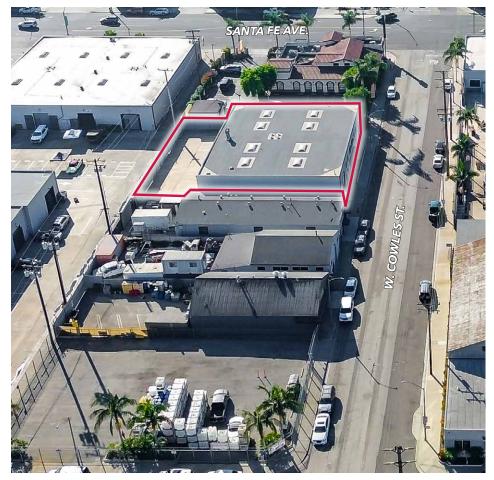

# Property Overview

-11

| Address   | 1638 -1646 W. Cowles St.<br>Long Beach, CA 90813                                                                                                                       |
|-----------|------------------------------------------------------------------------------------------------------------------------------------------------------------------------|
| Available | ±8,000 SF Building<br>on ±12,457 SF Land                                                                                                                               |
| Price     | \$2,450,000 (± \$306/SF)                                                                                                                                               |
|           | <ul> <li>+/- 700 SF office</li> <li>17' Clear Height</li> <li>2 Electric Meters: 200 + 100 Amp,<br/>3 Phase, 240 V</li> <li>4 Ground Level Doors with Drive</li> </ul> |

# **Property Highlights**

- 2 Unit Multi Tenant Industrial Building for Sale
- Fenced and Private Concrete Yard
- Port Adjacent
- Delivered Vacant at the Close of Escrow
- Move into Half and Rent the Other Half
   Out for Income
- Market Lease Rates \$1.30 \$1.50 psf