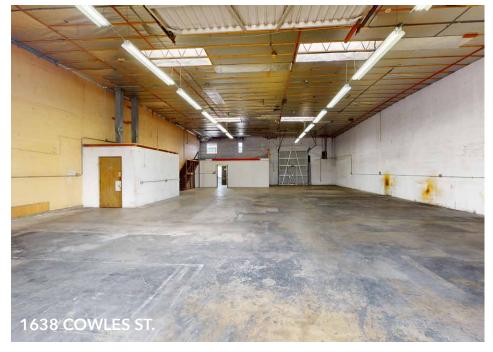

# Property Overview

-11

| Address   | 1638 -1646 W. Cowles St.<br>Long Beach, CA 90813                                                                                                                       |
|-----------|------------------------------------------------------------------------------------------------------------------------------------------------------------------------|
| Available | ±8,000 SF Building<br>on ±12,457 SF Land                                                                                                                               |
| Price     | \$2,450,000 (± \$306/SF)                                                                                                                                               |
|           | <ul> <li>+/- 700 SF office</li> <li>17' Clear Height</li> <li>2 Electric Meters: 200 + 100 Amp,<br/>3 Phase, 240 V</li> <li>4 Ground Level Doors with Drive</li> </ul> |

- Through Access
- Built 1985
- +/- 700 SF Bonus Mezzanine

VIDEO TOUR 🗩

# **Property Highlights**

- 2 Unit Multi Tenant Industrial Building for Sale
- Fenced and Private Concrete Yard
- Port Adjacent
- Delivered Vacant at the Close of Escrow
- Move into Half and Rent the Other Half
   Out for Income
- Market Lease Rates \$1.30 \$1.50 psf