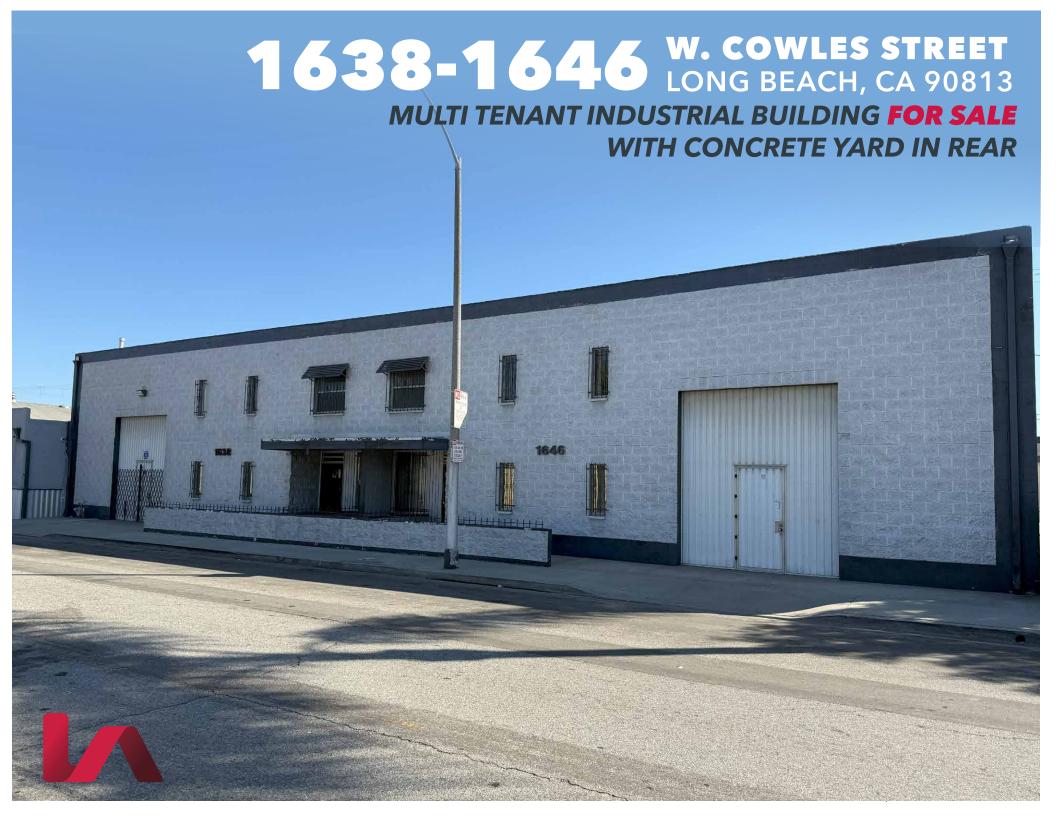

# Property Overview

-11

| Address   | 1638 -1646 W. Cowles St.<br>Long Beach, CA 90813                                                                                                                       |
|-----------|------------------------------------------------------------------------------------------------------------------------------------------------------------------------|
| Available | ±8,000 SF Building<br>on ±12,457 SF Land                                                                                                                               |
| Price     | \$2,450,000 (± \$306/SF)                                                                                                                                               |
|           | <ul> <li>+/- 700 SF office</li> <li>17' Clear Height</li> <li>2 Electric Meters: 200 + 100 Amp,<br/>3 Phase, 240 V</li> <li>4 Ground Level Doors with Drive</li> </ul> |

- Through Access
- Built 1985
- +/- 700 SF Bonus Mezzanine

VIDEO TOUR 🗩

# **Property Highlights**

- 2 Unit Multi Tenant Industrial Building for Sale
- Fenced and Private Concrete Yard
- Port Adjacent
- Delivered Vacant at the Close of Escrow
- Move into Half and Rent the Other Half
   Out for Income
- Market Lease Rates \$1.30 \$1.50 psf