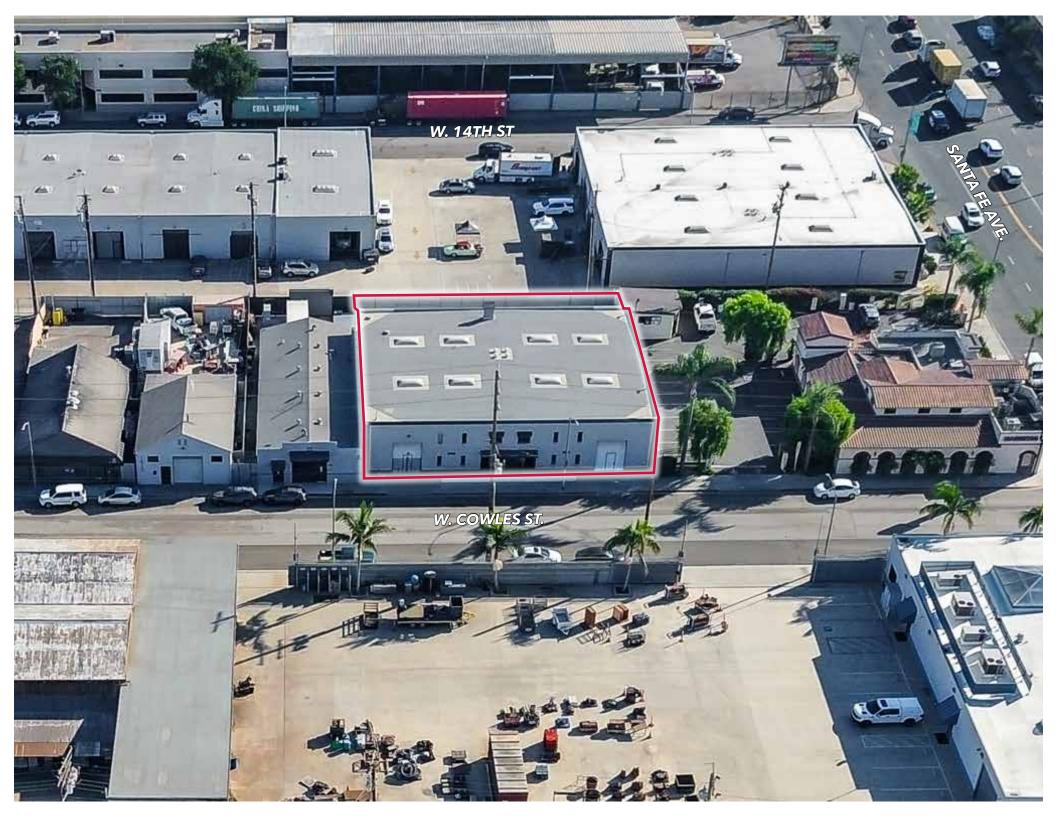

# Property Overview

-11

| Address   | 1638 -1646 W. Cowles St.<br>Long Beach, CA 90813                                                                                                                       |
|-----------|------------------------------------------------------------------------------------------------------------------------------------------------------------------------|
| Available | ±8,000 SF Building<br>on ±12,457 SF Land                                                                                                                               |
| Price     | \$2,450,000 (± \$306/SF)                                                                                                                                               |
|           | <ul> <li>+/- 700 SF office</li> <li>17' Clear Height</li> <li>2 Electric Meters: 200 + 100 Amp,<br/>3 Phase, 240 V</li> <li>4 Ground Level Doors with Drive</li> </ul> |

- Through Access
- Built 1985
- +/- 700 SF Bonus Mezzanine

VIDEO TOUR 🗩