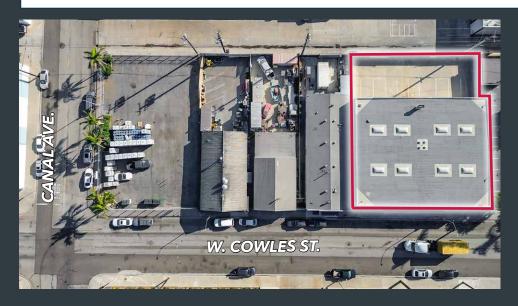

# Property Overview

-11

| Address   | 1638 -1646 W. Cowles St.<br>Long Beach, CA 90813                                                                                                                       |
|-----------|------------------------------------------------------------------------------------------------------------------------------------------------------------------------|
| Available | ±8,000 SF Building<br>on ±12,457 SF Land                                                                                                                               |
| Price     | \$2,450,000 (± \$306/SF)                                                                                                                                               |
|           | <ul> <li>+/- 700 SF office</li> <li>17' Clear Height</li> <li>2 Electric Meters: 200 + 100 Amp,<br/>3 Phase, 240 V</li> <li>4 Ground Level Doors with Drive</li> </ul> |

- Through Access
- Built 1985
- +/- 700 SF Bonus Mezzanine

VIDEO TOUR 🗩