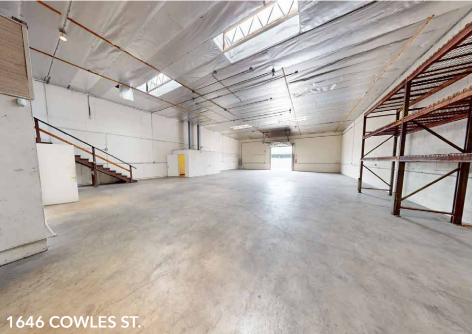

# Property Overview

-11

| Address   | 1638 -1646 W. Cowles St.<br>Long Beach, CA 90813                                                                                                                       |
|-----------|------------------------------------------------------------------------------------------------------------------------------------------------------------------------|
| Available | ±8,000 SF Building<br>on ±12,457 SF Land                                                                                                                               |
| Price     | \$2,450,000 (± \$306/SF)                                                                                                                                               |
|           | <ul> <li>+/- 700 SF office</li> <li>17' Clear Height</li> <li>2 Electric Meters: 200 + 100 Amp,<br/>3 Phase, 240 V</li> <li>4 Ground Level Doors with Drive</li> </ul> |

- Through Access
- Built 1985
- +/- 700 SF Bonus Mezzanine

VIDEO TOUR 🗩

# **Property Highlights**

- 2 Unit Multi Tenant Industrial Building for Sale
- Fenced and Private Concrete Yard
- Port Adjacent
- Delivered Vacant at the Close of Escrow
- Move into Half and Rent the Other Half
   Out for Income
- Market Lease Rates \$1.30 \$1.50 psf