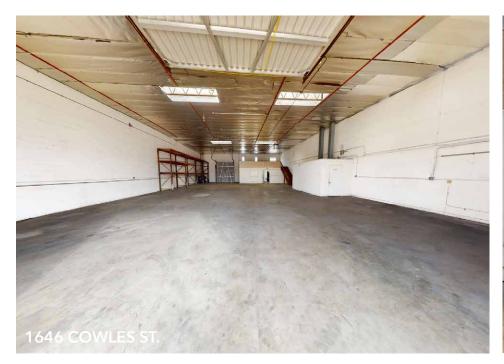

# Property Overview

-11

| Address   | 1638 -1646 W. Cowles St.<br>Long Beach, CA 90813                                                                                                                       |
|-----------|------------------------------------------------------------------------------------------------------------------------------------------------------------------------|
| Available | ±8,000 SF Building<br>on ±12,457 SF Land                                                                                                                               |
| Price     | \$2,450,000 (± \$306/SF)                                                                                                                                               |
|           | <ul> <li>+/- 700 SF office</li> <li>17' Clear Height</li> <li>2 Electric Meters: 200 + 100 Amp,<br/>3 Phase, 240 V</li> <li>4 Ground Level Doors with Drive</li> </ul> |

- Through Access
- Built 1985
- +/- 700 SF Bonus Mezzanine

VIDEO TOUR 🗩

# **Property Highlights**

- 2 Unit Multi Tenant Industrial Building for Sale
- Fenced and Private Concrete Yard
- Port Adjacent
- Delivered Vacant at the Close of Escrow
- Move into Half and Rent the Other Half
   Out for Income
- Market Lease Rates \$1.30 \$1.50 psf