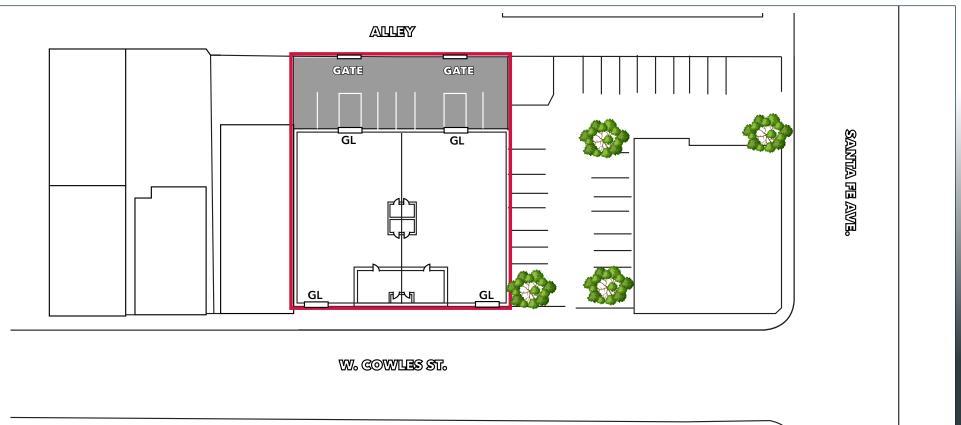

------------------------------------------------------------------------------------------------------------------------------------------|
| Available | ±8,000 SF Building<br>on ±12,457 SF Land                                                                                                                               |
| Price     | \$2,450,000 (± \$306/SF)                                                                                                                                               |
|           | <ul> <li>+/- 700 SF office</li> <li>17' Clear Height</li> <li>2 Electric Meters: 200 + 100 Amp,<br/>3 Phase, 240 V</li> <li>4 Ground Level Doors with Drive</li> </ul> |

- Through Access
- Built 1985
- +/- 700 SF Bonus Mezzanine

VIDEO TOUR 🗩

## FLOOR PLAN (Not Drawn to Scale)





# **Property Highlights**

- 2 Unit Multi Tenant Industrial Building for Sale
- Fenced and Private Concrete Yard
- Port Adjacent
- Delivered Vacant at the Close of Escrow
- Move into Half and Rent the Other Half
   Out for Income
- Market Lease Rates \$1.30 \$1.50 psf















Garrett Massaro, SIOR Principal | DRE 01774171 PH: 562.354.2516 E: gmassaro@leelalb.com

#### **Brandon Carrillo**

Principal | DRE 01745362 PH: 562.354.2510 E: bcarrillo@leelalb.com

## Max P. Eddy Associate | DRE 02163858 PH: 562.354.2538 E: meddy@leelalb.com