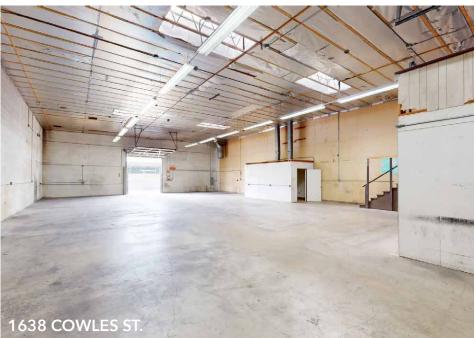

# Property Overview

-11

| Address   | 1638 -1646 W. Cowles St.<br>Long Beach, CA 90813                                                                                                                       |
|-----------|------------------------------------------------------------------------------------------------------------------------------------------------------------------------|
| Available | ±8,000 SF Building<br>on ±12,457 SF Land                                                                                                                               |
| Price     | \$2,450,000 (± \$306/SF)                                                                                                                                               |
|           | <ul> <li>+/- 700 SF office</li> <li>17' Clear Height</li> <li>2 Electric Meters: 200 + 100 Amp,<br/>3 Phase, 240 V</li> <li>4 Ground Level Doors with Drive</li> </ul> |

- Through Access
- Built 1985
- +/- 700 SF Bonus Mezzanine

VIDEO TOUR 🗩

# **Property Highlights**

- 2 Unit Multi Tenant Industrial Building for Sale
- Fenced and Private Concrete Yard
- Port Adjacent
- Delivered Vacant at the Close of Escrow
- Move into Half and Rent the Other Half
   Out for Income
- Market Lease Rates \$1.30 \$1.50 psf