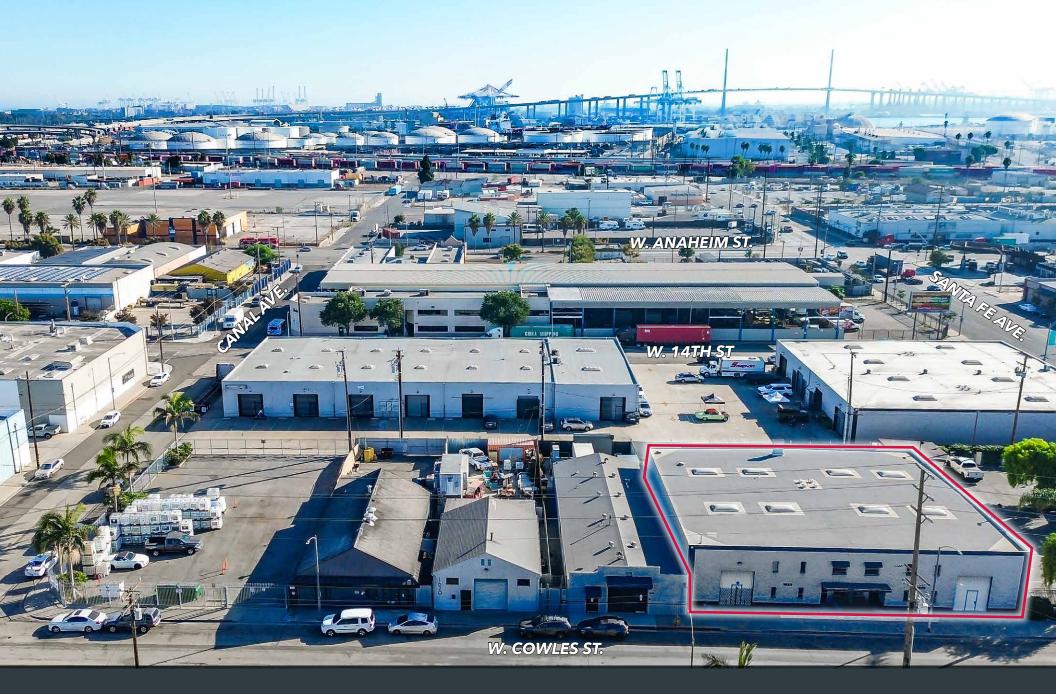

# Property Overview

-11

| Address   | 1638 -1646 W. Cowles St.<br>Long Beach, CA 90813                                                                                                                       |
|-----------|------------------------------------------------------------------------------------------------------------------------------------------------------------------------|
| Available | ±8,000 SF Building<br>on ±12,457 SF Land                                                                                                                               |
| Price     | \$2,450,000 (± \$306/SF)                                                                                                                                               |
|           | <ul> <li>+/- 700 SF office</li> <li>17' Clear Height</li> <li>2 Electric Meters: 200 + 100 Amp,<br/>3 Phase, 240 V</li> <li>4 Ground Level Doors with Drive</li> </ul> |

# **Property Highlights**

- 2 Unit Multi Tenant Industrial Building for Sale
- Fenced and Private Concrete Yard
- Port Adjacent
- Delivered Vacant at the Close of Escrow
- Move into Half and Rent the Other Half
   Out for Income
- Market Lease Rates \$1.30 \$1.50 psf