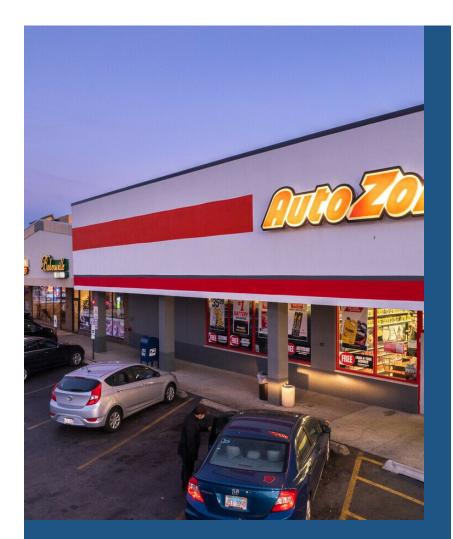

# Golf Road Shopping Center 8351-8375 W Golf Rd, Niles, IL 60714

Loula Dimas ERIA LLC 6321 Dempster St, Suite 237, Morton Grove, IL 60053 lou6231@hotmail.com (224) 616-0290



| Rental Rate:         | \$24.00 /SF/YR           |
|----------------------|--------------------------|
| Property Type:       | Retail                   |
| Property Subtype:    | Storefront Retail/Office |
| Gross Leasable Area: | 26,109 SF                |
| Year Built:          | 1982                     |
| Walk Score ®:        | 81 (Very Walkable)       |
| Transit Score ®:     | 45 (Some Transit)        |
| Taxes:               | \$0.67 USD/SF/MO         |
| Operating Expenses:  | \$0.33 USD/SF/MO         |
| Rental Rate Mo:      | \$2.00 /SF/MO            |

# **Golf Road Shopping Center**

\$24.00 /SF/YR

NEAR INTERSECTION OF GOLF & MILWAUKEE HIGH TRAFFIC AREA, 34,600 on Golf, 29,000 on Milwaukee HIGH VISIBILITY-STOP LIGHT AT PLAZA Next to Patel Brothers ACROSS FROM WALMART & CH