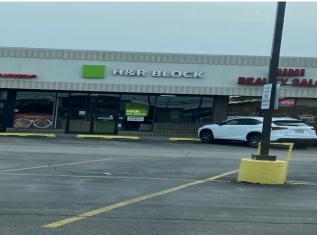

-----------|
| Property Type:       | Retail                   |
| Property Subtype:    | Storefront Retail/Office |
| Gross Leasable Area: | 26,109 SF                |
| Year Built:          | 1982                     |
| Walk Score ®:        | 81 (Very Walkable)       |
| Transit Score ®:     | 45 (Some Transit)        |
| Taxes:               | \$0.67 USD/SF/MO         |
| Operating Expenses:  | \$0.33 USD/SF/MO         |
| Rental Rate Mo:      | \$2.00 /SF/MO            |

# **Golf Road Shopping Center**

\$24.00 /SF/YR

NEAR INTERSECTION OF GOLF & MILWAUKEE HIGH TRAFFIC AREA, 34,600 on Golf, 29,000 on Milwaukee HIGH VISIBILITY-STOP LIGHT AT PLAZA Next to Patel Brothers ACROSS FROM WALMART & CHIPOLTE...

• Parking, Lots of Traffic, Highly Visible, Stop Light at the corner of plaza,





#### **1st Floor**

| Space Available | 3,000 SF         |
|-----------------|------------------|
| Rental Rate     | \$24.00 /SF/YR   |
| Date Available  | May 01, 2025     |
| Service Type    | Triple Net (NNN) |
| Space Type      | Relet            |
| Space Use       | Retail           |
| Lease Term      | 5 - 10 Years     |
|                 |                  |

### Major Tenant Information

| Tenant            | SF Occupied | Lease Expired |
|-------------------|-------------|---------------|
| 336 Korean Bbq    | -           |               |
| AutoZone          | -           |               |
| Bada Sushi        | -           |               |
| Cafe Win          | -           |               |
| Honest Restaurant | -           |               |
| Mini Beauty Salon | -