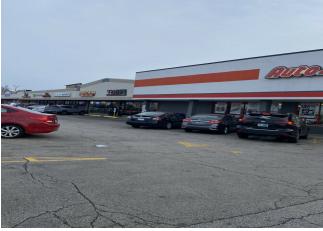

-------------|
| Property Type:       | Retail                   |
| Property Subtype:    | Storefront Retail/Office |
| Gross Leasable Area: | 26,109 SF                |
| Year Built:          | 1982                     |
| Walk Score ®:        | 81 (Very Walkable)       |
| Transit Score ®:     | 45 (Some Transit)        |
| Taxes:               | \$0.67 USD/SF/MO         |
| Operating Expenses:  | \$0.33 USD/SF/MO         |
| Rental Rate Mo:      | \$2.00 /SF/MO            |

# **Golf Road Shopping Center**

\$24.00 /SF/YR

NEAR INTERSECTION OF GOLF & MILWAUKEE HIGH TRAFFIC AREA, 34,600 on Golf, 29,000 on Milwaukee HIGH VISIBILITY-STOP LIGHT AT PLAZA Next to Patel Brothers ACROSS FROM WALMART & CHIPOLTE...

• Parking, Lots of Traffic, Highly Visible, Stop Light at the corner of plaza,





#### **1st Floor**

| Space Available | 3,000 SF         |
|-----------------|------------------|
| Rental Rate     | \$24.00 /SF/YR   |
| Date Available  | May 01, 2025     |
| Service Type    | Triple Net (NNN) |
| Space Type      | Relet            |
| Space Use       | Retail           |
| Lease Term      | 5 - 10 Years     |
|                 |                  |

### Major Tenant Information

| Tenant            | SF Occupied | Lease Expired |
|-------------------|-------------|---------------|
| 336 Korean Bbq    | -           |               |
| AutoZone          | -           |               |
| Bada Sushi        | -           |               |
| Cafe Win          | -           |               |
| Honest Restaurant | -           |               |
| Mini Beauty Salon | -