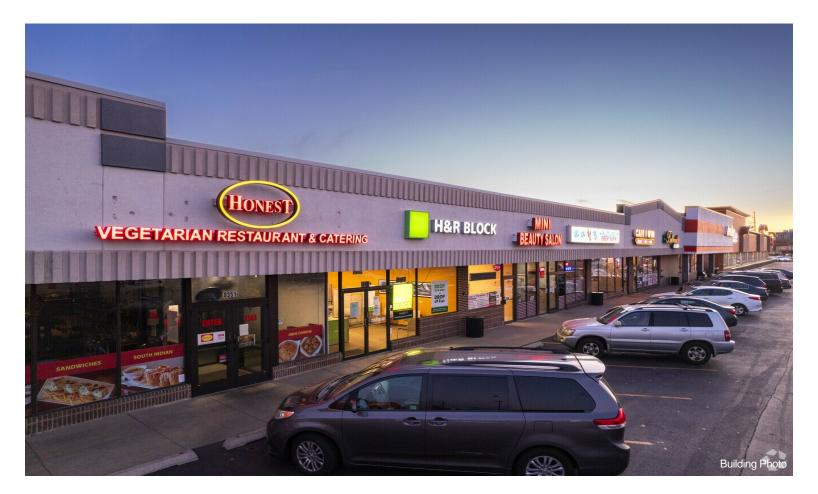

|                  |

### Major Tenant Information

| Tenant            | SF Occupied | Lease Expired |
|-------------------|-------------|---------------|
| 336 Korean Bbq    | -           |               |
| AutoZone          | -           |               |
| Bada Sushi        | -           |               |
| Cafe Win          | -           |               |
| Honest Restaurant | -           |               |
| Mini Beauty Salon | -           |               |
|                   |             |               |



#### 8351-8375 W Golf Rd, Niles, IL 60714

NEAR INTERSECTION OF GOLF & MILWAUKEE HIGH TRAFFIC AREA, 34,600 on Golf, 29,000 on Milwaukee HIGH VISIBILITY-STOP LIGHT AT PLAZA Next to Patel Brothers ACROSS FROM WALMART & CHIPOLTE

# **Property Photos**





# **Property Photos**