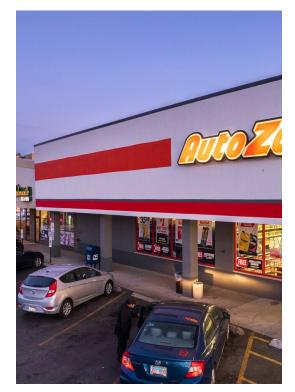

# Golf Road Shopping Center 8351-8375 W Golf Rd, Niles, IL 60714

Loula Dimas ERIA LLC 6321 Dempster St, Suite 237, Morton Grove, IL 60053 lou6231@hotmail.com (224) 616-0290



| Rental Rate:         | \$24.00 /SF/YR           |
|----------------------|--------------------------|
| Property Type:       | Retail                   |
| Property Subtype:    | Storefront Retail/Office |
| Gross Leasable Area: | 26,109 SF                |
| Year Built:          | 1982                     |
| Walk Score ®:        | 81 (Very Walkable)       |
| Transit Score ®:     | 45 (Some Transit)        |
| Taxes:               | \$0.67 USD/SF/MO         |
| Operating Expenses:  | \$0.33 USD/SF/MO         |
| Rental Rate Mo:      | \$2.00 /SF/MO            |

# **Golf Road Shopping Center**

\$24.00 /SF/YR