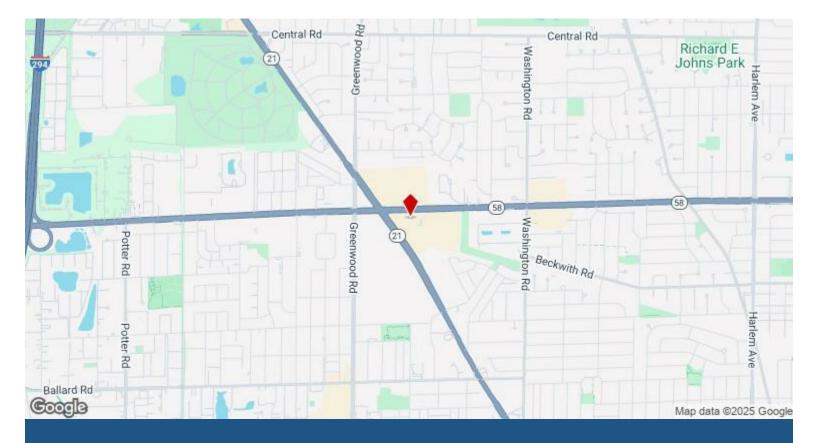

# Golf Road Shopping Center 8351-8375 W Golf Rd, Niles, IL 60714

Loula Dimas ERIA LLC 6321 Dempster St, Suite 237, Morton Grove, IL 60053 lou6231@hotmail.com (224) 616-0290

| Rental Rate:         | \$24.00 /SF/YR           |
|----------------------|--------------------------|
| Property Type:       | Retail                   |
| Property Subtype:    | Storefront Retail/Office |
| Gross Leasable Area: | 26,109 SF                |
| Year Built:          | 1982                     |
| Walk Score ®:        | 81 (Very Walkable)       |
| Transit Score ®:     | 45 (Some Transit)        |
| Taxes:               | \$0.67 USD/SF/MO         |
| Operating Expenses:  | \$0.33 USD/SF/MO         |
| Rental Rate Mo:      | \$2.00 /SF/MO            |

#### 8351-8375 W Golf Rd, Niles, IL 60714

NEAR INTERSECTION OF GOLF & MILWAUKEE HIGH TRAFFIC AREA, 34,600 on Golf, 29,000 on Milwaukee HIGH VISIBILITY-STOP LIGHT AT PLAZA Next to Patel Brothers ACROSS FROM WALMART & CHIPOLTE