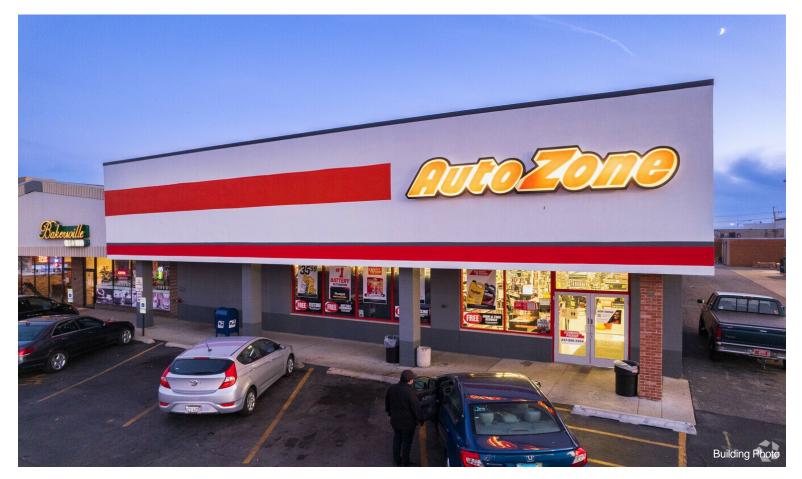

|
|                 |                  |

### Major Tenant Information

| Tenant            | SF Occupied | Lease Expired |
|-------------------|-------------|---------------|
| 336 Korean Bbq    | -           |               |
| AutoZone          | -           |               |
| Bada Sushi        | -           |               |
| Cafe Win          | -           |               |
| Honest Restaurant | -           |               |
| Mini Beauty Salon | -           |               |
|                   |             |               |



#### 8351-8375 W Golf Rd, Niles, IL 60714

NEAR INTERSECTION OF GOLF & MILWAUKEE HIGH TRAFFIC AREA, 34,600 on Golf, 29,000 on Milwaukee HIGH VISIBILITY-STOP LIGHT AT PLAZA Next to Patel Brothers ACROSS FROM WALMART & CHIPOLTE

# **Property Photos**





# **Property Photos**