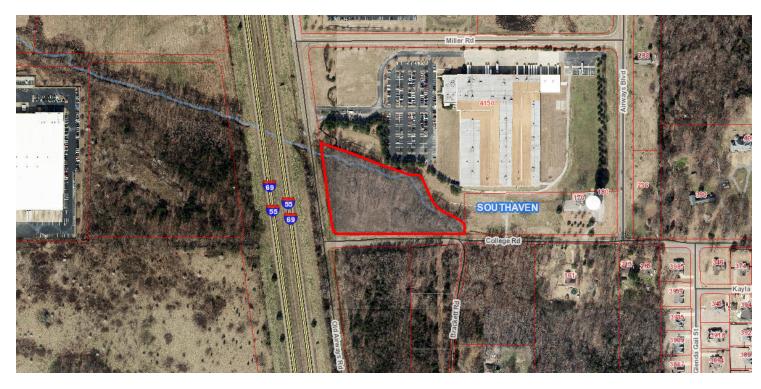

## CORNER LOT ON OLD AIRWAYS AND COLLEGE ROAD SOUTHAVEN

Old Airways @ College St., Southaven, MS 38672

#### **PROPERTY DESCRIPTION**

This Southaven strip has become home to new development over the past few years and the corner lot is just waiting to add to the new developments! A little over 4 acres, this lot has I-55 visibility and one mile from Church Road and is just waiting to be transformed into your next venture. Give us a call today!

#### **PROPERTY HIGHLIGHTS**

- · Located adjacent to Future Electronics
- . In the Southeast corner of I-55 and Church Rd
- I-55 access road

#### LOCATION DESCRIPTION

This lot is at the corner of Old Airways and Church Road that runs adjacent to Interstate-55

#### **OFFERING SUMMARY**

| Sale Price: | \$240,000  |
|-------------|------------|
| Price PSF:  | \$1.33     |
| Lot Size:   | 4.13 Acres |
| Zoning:     | PBP        |

| DEMOGRAPHICS      | 1 MILE   | 5 MILES  | 10 MILES |
|-------------------|----------|----------|----------|
| Total Households  | 543      | 24,157   | 79,927   |
| Total Population  | 1,432    | 65,253   | 222,835  |
| Average HH Income | \$77,056 | \$62,337 | \$57,537 |