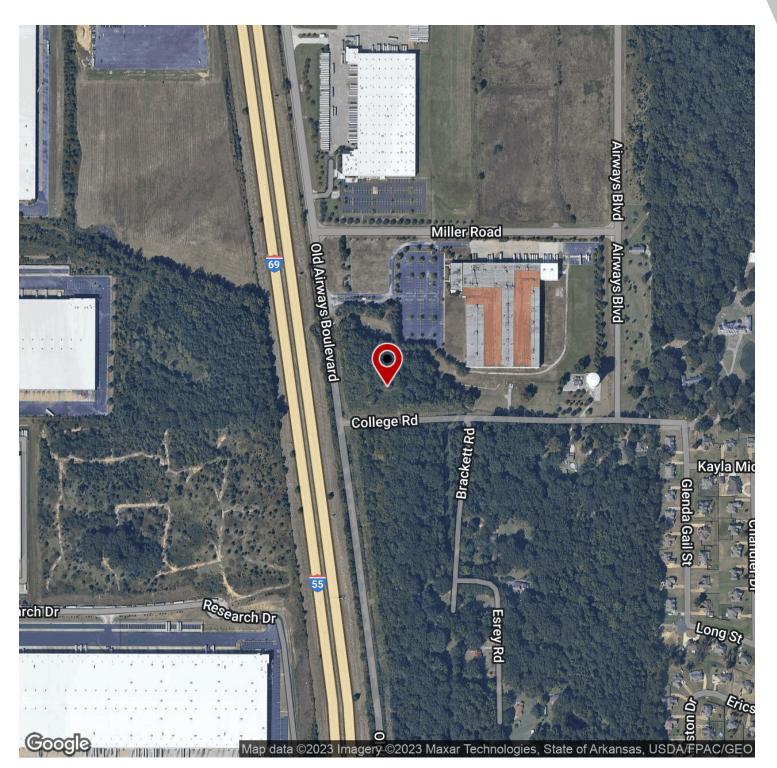

## CORNER LOT ON OLD AIRWAYS AND COLLEGE ROAD SOUTHAVEN

Old Airways @ College St., Southaven, MS 38672

#### **PROPERTY DESCRIPTION**

This Southaven strip has become home to new development over the past few years and the corner lot is just waiting to add to the new developments! A little over 4 acres, this lot has I-55 visibility and one mile from Church Road and is just waiting to be transformed into your next venture. Give us a call today!

#### LOCATION DESCRIPTION

This lot is at the corner of Old Airways and Church Road that runs adjacent to Interstate-55