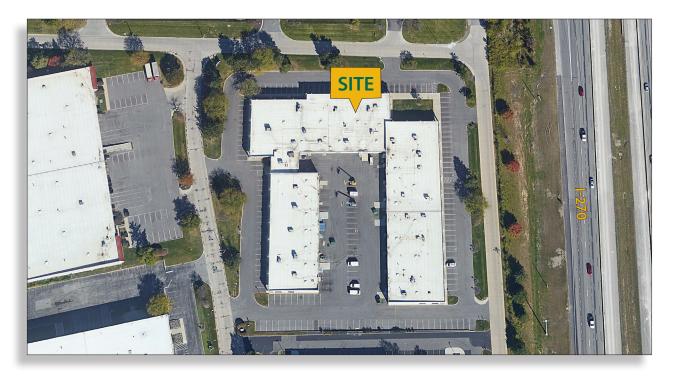

## MAPS

**Rj BOLL Realty, Ltd.** 5880 Sawmill Road, Ste.150 Dublin, OH 43017 614.799.2100

.....

#### Location:

- Located in Westbelt Business Park
- I-270 visibility
- Within 1 mile of the Roberts Rd. & I-270 interchange
- 12 minutes to Downtown CBD