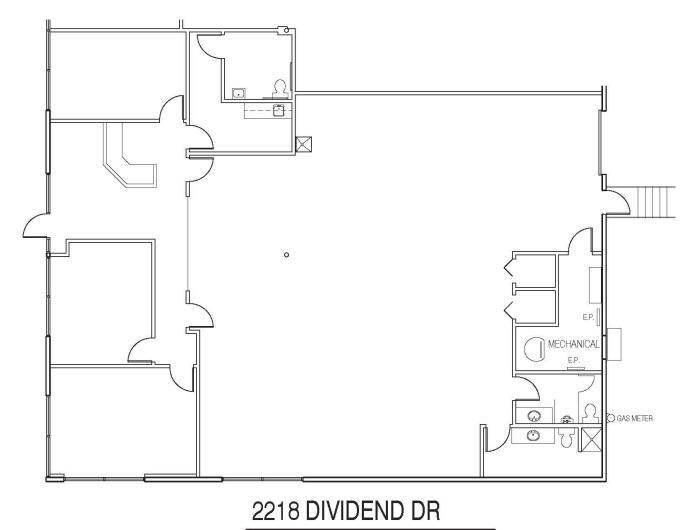

4243-4265 Diplomacy Dr. 2218-2224 Dividend Dr.

Columbus, OH 43228

**FLOOR PLAN** 

## **Available Suites:**

| Unit               | Size SF | Max Size | Rate       | Office SF | Drive -Ins |
|--------------------|---------|----------|------------|-----------|------------|
| 2218 Dividend Dr.  | 3,897   | 6,771    | Negotiable | 850       | 1          |
| 2220 Diviidend Dr. | 2,874   | 6,771    | Negotiable | 874       | 1          |
| К                  | 2,425   | 6,450    | Negotiable | TBD       | 1          |
| Н                  | 3,000   | 9,025    | Negotiable | TBD       | 1          |
| F                  | 5,250   | 10,800   | Negotiable | TBD       | 1          |