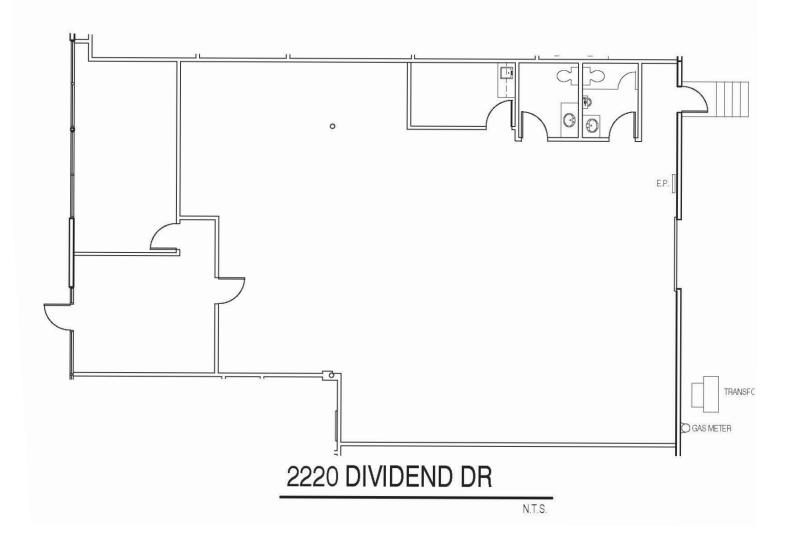

4243-4265 Diplomacy Dr. 2218-2224 Dividend Dr.

Columbus, OH 43228

**FLOOR PLAN** 

## **Available Suites:**

| Unit               | Size SF | Max Size | Rate       | Office SF | Drive -Ins |
|--------------------|---------|----------|------------|-----------|------------|
| 2218 Dividend Dr.  | 3,897   | 6,771    | Negotiable | 850       | 1          |
| 2220 Diviidend Dr. | 2,874   | 6,771    | Negotiable | 874       | 1          |
| К                  | 2,425   | 6,450    | Negotiable | TBD       | 1          |
| Н                  | 3,000   | 9,025    | Negotiable | TBD       | 1          |
| F                  | 5,250   | 10,800   | Negotiable | TBD       | 1          |