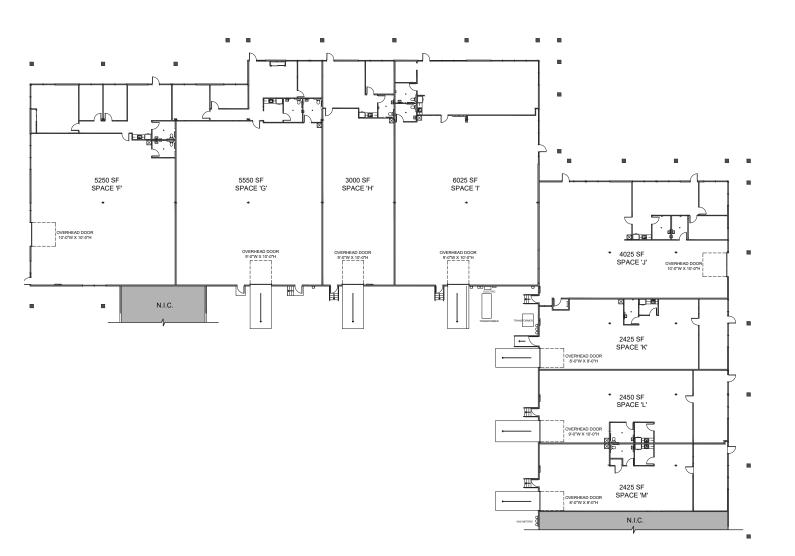

4243-4265 Diplomacy Dr. 2218-2224 Dividend Dr.

Columbus, OH 43228

**FLOOR PLAN** 

## **Available Suites:**

| Unit               | Size SF | Max Size | Rate       | Office SF | Drive -Ins |
|--------------------|---------|----------|------------|-----------|------------|
| 2218 Dividend Dr.  | 3,897   | 6,771    | Negotiable | 850       | 1          |
| 2220 Diviidend Dr. | 2,874   | 6,771    | Negotiable | 874       | 1          |
| К                  | 2,425   | 6,450    | Negotiable | TBD       | 1          |
| Н                  | 3,000   | 9,025    | Negotiable | TBD       | 1          |
| F                  | 5,250   | 10,800   | Negotiable | TBD       | 1          |