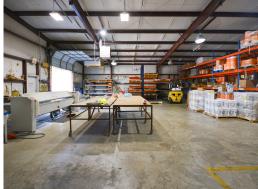

### ±10,000 SF Main Building

- ±6,000 SF Office / ±4,000 SF Warehouse
- ±1 Acre fenced yard with covered storage

#### **COMMENTS**

- Main building includes 8 private offices, reception area, conference room, break room, three (3) bathrooms.
- Two (2) 12x10 roll-up doors
- Two (2) dock high doors