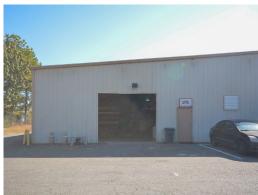

11300 - 11308 Otter Creek Rd East | Little Rock, AR 72103

### ±10,000 SF Main Building

- ±6,000 SF Office / ±4,000 SF Warehouse
- ±1 Acre fenced yard with covered storage