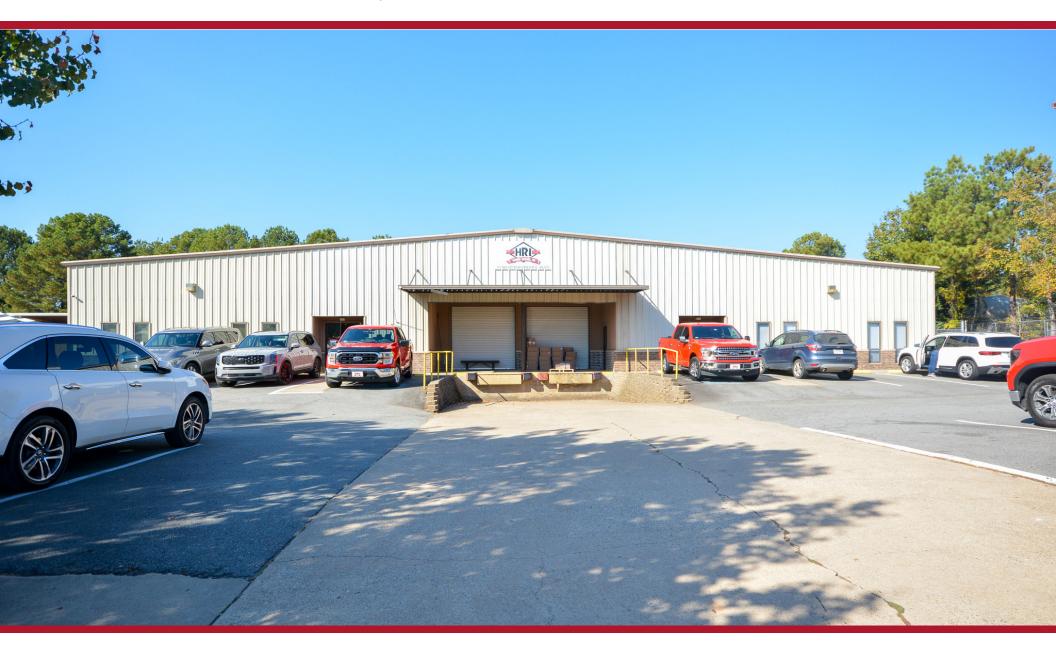

### ±10,000 SF Main Building

- ±6,000 SF Office / ±4,000 SF Warehouse
- ±1 Acre fenced yard with covered storage

#### **COMMENTS**

- Main building includes 8 private offices, reception area, conference room, break room, three (3) bathrooms.
- Two (2) 12x10 roll-up doors
- Two (2) dock high doors