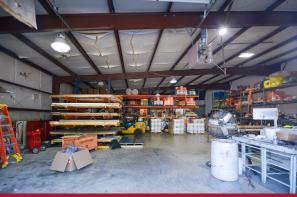

### ±10,000 SF Main Building

- ±6,000 SF Office / ±4,000 SF Warehouse
- ±1 Acre fenced yard with covered storage

#### **COMMENTS**

- Main building includes 8 private offices, reception area, conference room, break room, three (3) bathrooms.
- Two (2) 12x10 roll-up doors
- Two (2) dock high doors