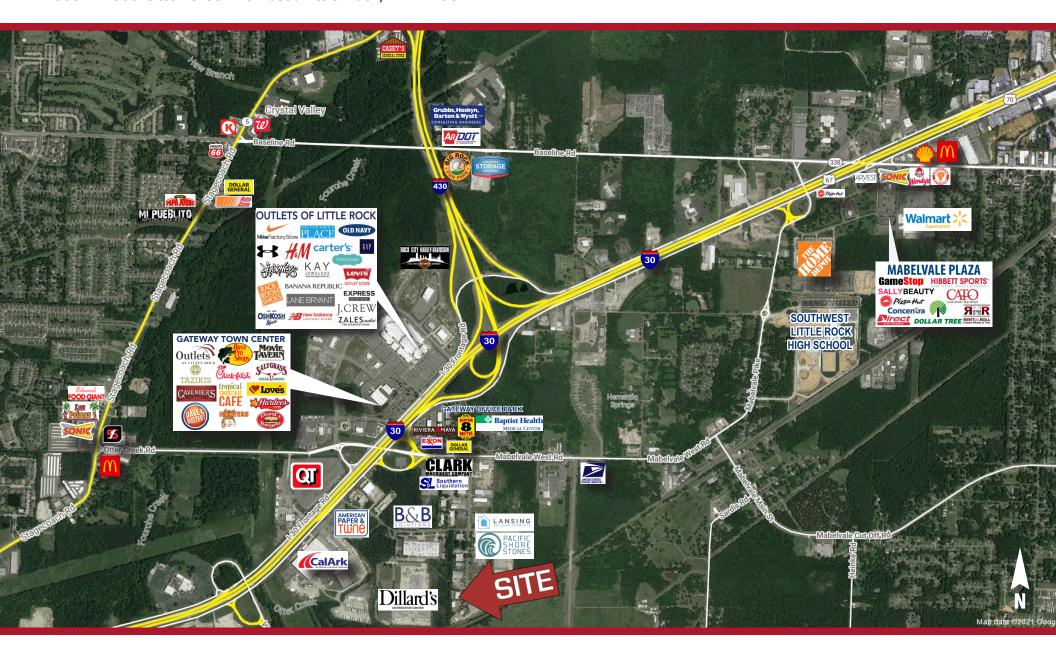

### **DEMOGRAPHICS**

|                      | 1 MILE   | 3 MILES  | 5 MILES  | 10 MILES |
|----------------------|----------|----------|----------|----------|
| DAYTIME POPULATION   | 317      | 29,567   | 70,888   | 268,460  |
| AVERAGE HH<br>INCOME | \$74,997 | \$71,533 | \$73,821 | \$98,593 |
| TOTAL HH             | 126      | 11,649   | 27,601   | 113,619  |

### TRAFFIC COUNTS

I-30: 99,350 VPD