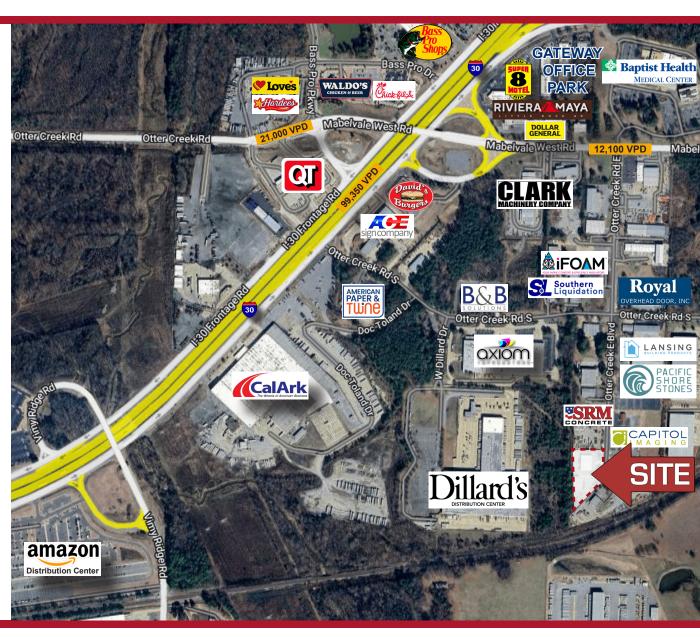

East | Little Rock, AR 72103

#### **AVAILABLE**

### ±10,000 SF Main Building

- ±6,000 SF Office / ±4,000 SF Warehouse
- ±1 Acre fenced yard with covered storage

#### **PRICE**

\$7.50/SF Modified Gross

#### **COMMENTS**

- Main building includes 8 private offices, reception area, conference room, break room, three (3) bathrooms.
- Two (2) 12x10 roll-up doors
- Two (2) dock high doors

### **DEMOGRAPHICS**

|                      | 1 MILE   | 3 MILES  | 5 MILES  | 10 MILES |
|----------------------|----------|----------|----------|----------|
| DAYTIME POPULATION   | 317      | 29,567   | 70,888   | 268,460  |
| AVERAGE HH<br>INCOME | \$74,997 | \$71,533 | \$73,821 | \$98,593 |
| TOTAL HH             | 126      | 11,649   | 27,601   | 113,619  |

### TRAFFIC COUNTS

I-30: 99,350 VPD



#### **GARY SMITH**

DIR OF BUSINESS DEVELOPMENT | PARTNER O 501.375.3200 | D 501.244.7509 gsmith@kelleycp.com





11300 - 11308 Otter Creek Rd East | Little Rock, AR 72103

















#### **GARY SMITH**

DIR OF BUSINESS DEVELOPMENT | PARTNER O 501.375.3200 | D 501.244.7509 gsmith@kelleycp.com

NICK KELLEY



11300 - 11308 Otter Creek Rd East | Little Rock, AR 72103



#### **GARY SMITH**

DIR OF BUSINESS DEVELOPMENT | PARTNER O 501.375.3200 | D 501.244.7509 gsmith@kelleycp.com

#### **NICK KELLEY**



#### ABOUT KELLEY COMMERCIAL PARTNERS

Kelley Commercial Partners is a full-service commercial real estate firm providing the highest caliber of services to owners, investors, landlords, and tenants. We service clients with the focused attention that only a privately-owned local fir