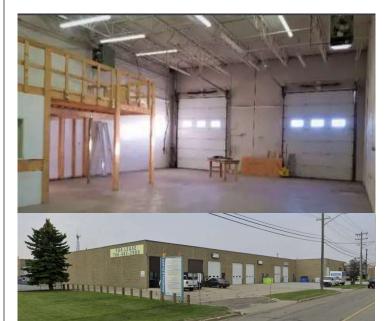

## **Building Information:**

**Construction:** High quality construction with efficient structures. Offers the option for 100% office or part office/ part warehouse. Significant concrete parking available.

Overhead Doors: 12 ft x 14 ft

Ceiling Height: 18-20 ft clear to ceiling and 90 ft bay depth

**Lighting:** High Efficient, upgraded with modern-high efficient heating/cooling and lighting systems

Power Supply: 3 Phase power service

**Heating:** Mix of Rooftop HVAC system and Radiant heating units and Unit heaters

Chace Maris Commercial Property Manager 587-635-1999 ext.129

email: commercials@stregis.ca

St. Regis Management (2019) Inc. 18113-107th Ave NW Edmonton, AB T5S-1K4