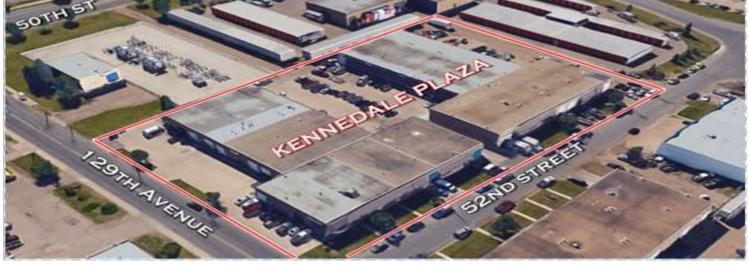

## **KENNEDALE PLAZA**

52 Street and 129<sup>th</sup> Ave, Edmonton Alberta

## 4,000 Sqft Available

Located in the rapidly growing commercial district of North-East Edmonton, in Kennedale Plaza, this Flex/Warehouse-Office building offers light bay industrial space, upgraded with modern-high efficient heating/cooling and lighting systems and 3-phase power service for your business needs. Incentives and introductory rates as low as \$6.00 per sqft.