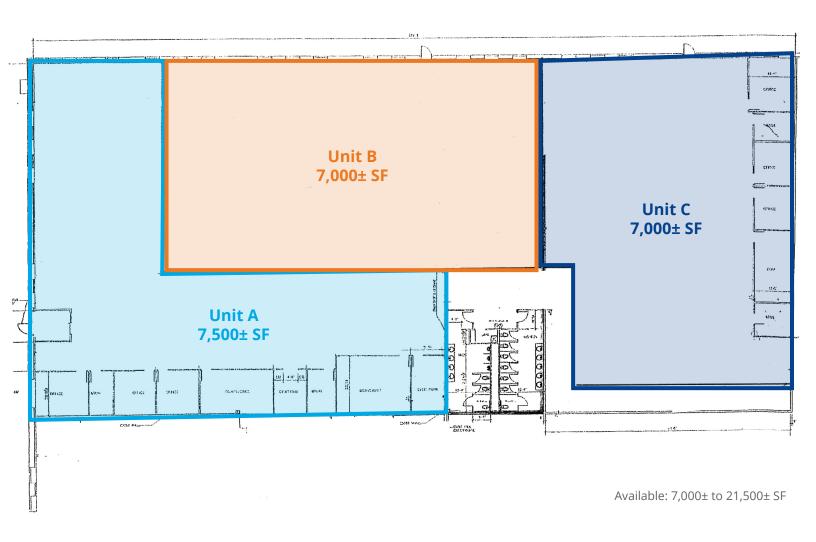

022, 2024                                                      |
| Year Built:         | 1971                                                                              |
| Building Type:      | Industrial/office                                                                 |
| Location:           | Winthrop, ME 04364                                                                |
| Address:            | 1705 Route 202                                                                    |

## Aerial Map









#### **Contact us:**

#### **Mike Cobb**

Managing Director +1 207 712 9318 m.cobb@colliers.com

### Jim Boyle

Associate +1 508 333 4059 jim.boyle@colliers.com



217 Commercial Street, Suite 201 Portland, ME 04101 +1 207 560 8000 colliers.com/maine



# Proposed Floor Plan\*





# Existing Floor Plan