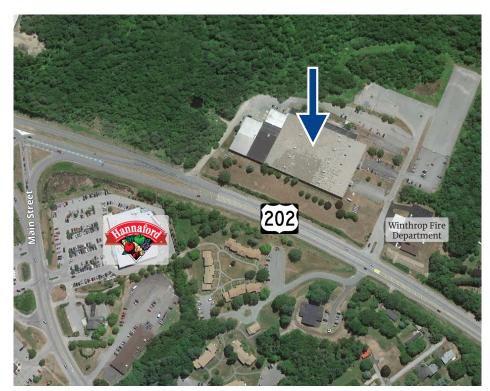

|
| Available SF:       | 7,000± to 21,500±                                                                 |
| Total Building SF:  | 130,000±                                                                          |
| Year Renovated:     | 2001, 2008, 2017, 2022, 2024                                                      |
| Year Built:         | 1971                                                                              |
| Building Type:      | Industrial/office                                                                 |
| Location:           | Winthrop, ME 04364                                                                |
| Address:            | 1705 Route 202                                                                    |

## Aerial Map









#### **Contact us:**

#### **Mike Cobb**

Managing Director +1 207 712 9318 m.cobb@colliers.com

### Jim Boyle

Associate +1 508 333 4059 jim.boyle@colliers.com



217 Commercial Street, Suite 201 Portland, ME 04101 +1 207 560 8000 colliers.com/maine



# Proposed Floor Plan\*





# Existing Floor Plan