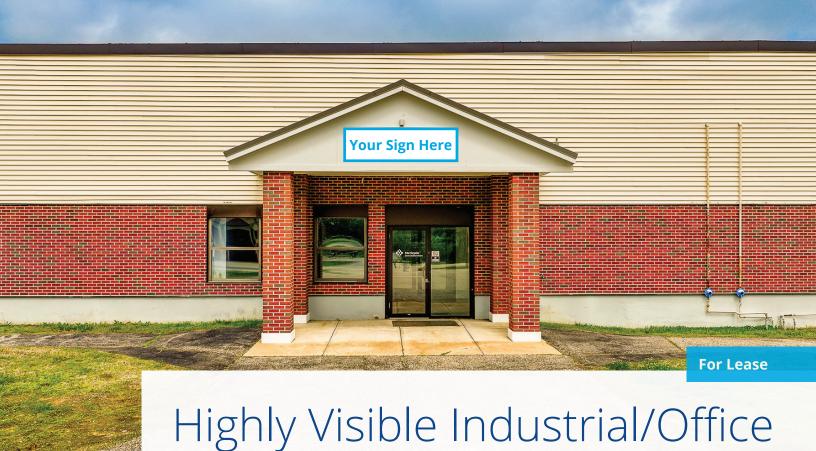

## 1705 Route 202 Winthrop, ME

### **Property Highlights**

- 7,000± to 21,500± SF available for lease in this 130,000± SF industrial/office building with 850′ of frontage on Route 202
- Former call center space features an open floor plan with access to 2 shared loading docks and the ability to add overhead doors
- Robust infrastructure including OC-3 fiber optic cable, copper T-1 line, and 250 Cat 6 data cabling terminations
- Flexible floor plans with existing office buildout
- New HVAC rooftop units installed in 2024 will reduce energy costs to tenants
- Centrally located on heavily trafficked US Route 202

## For Lease