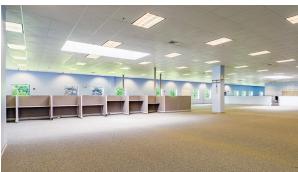

|
| Available SF:       | 7,000± to 21,500±                                                                 |
| Total Building SF:  | 130,000±                                                                          |
| Year Renovated:     | 2001, 2008, 2017, 2022, 2024                                                      |
| Year Built:         | 1971                                                                              |
| Building Type:      | Industrial/office                                                                 |
| Location:           | Winthrop, ME 04364                                                                |
| Address:            | 1705 Route 202                                                                    |

## Aerial Map









#### **Contact us:**

#### **Mike Cobb**

Managing Director +1 207 712 9318 m.cobb@colliers.com

### Jim Boyle

Associate +1 508 333 4059 jim.boyle@colliers.com



217 Commercial Street, Suite 201 Portland, ME 04101 +1 207 560 8000 colliers.com/maine



# Proposed Floor Plan\*





# Existing Floor Plan