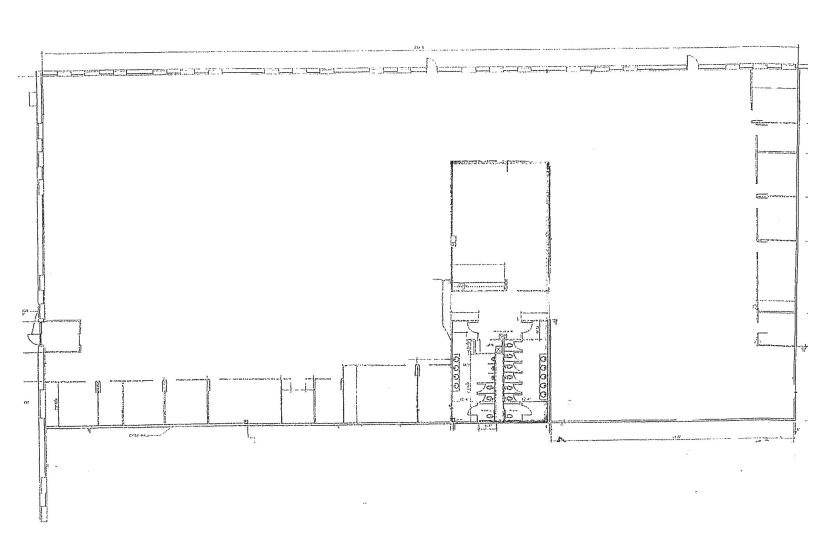

|
| Year Built:         | 1971                                                                              |
| Building Type:      | Industrial/office                                                                 |
| Location:           | Winthrop, ME 04364                                                                |
| Address:            | 1705 Route 202                                                                    |

## Aerial Map









#### **Contact us:**

#### **Mike Cobb**

Managing Director +1 207 712 9318 m.cobb@colliers.com

### Jim Boyle

Associate +1 508 333 4059 jim.boyle@colliers.com



217 Commercial Street, Suite 201 Portland, ME 04101 +1 207 560 8000 colliers.com/maine



# Proposed Floor Plan\*





# Existing Floor Plan