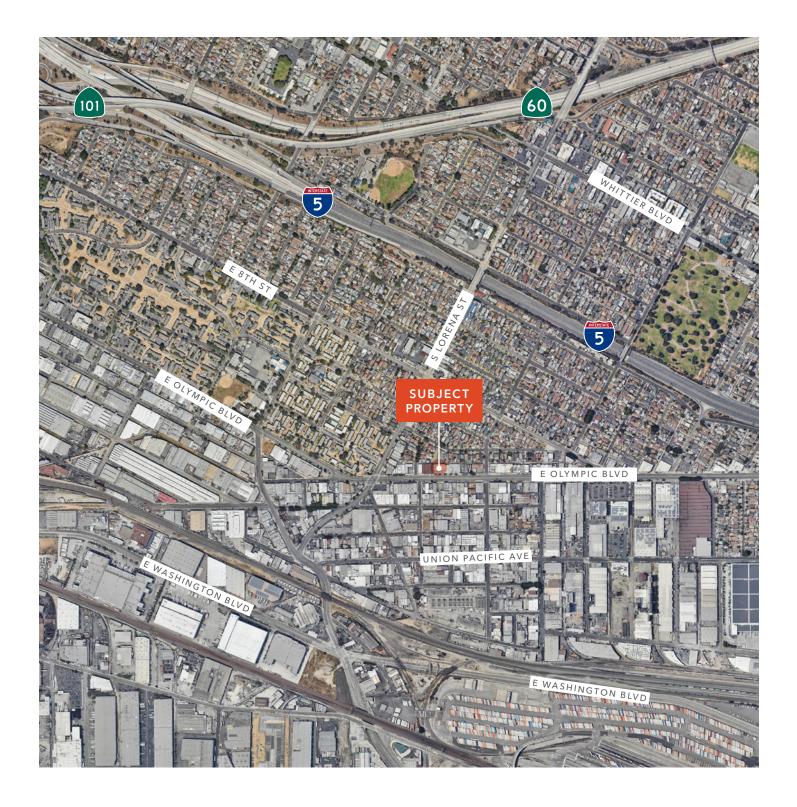

## Industrial Space For Lease in Los Angeles

Attractive building | Major remodel just completed

Additional 400 SF covered loading area - not included in the building SF

7 car parking

3 phase power

Super easy access to 5, 10, 101 & 60 freeways

On Olympic Blvd. bus line

\$6,365 \$1.20 LEASE RATE PER MO.

LEASE RATE /SF

5,304 SF AVAILABLE

**BILL JOSEPH** 323.420.4282 bill.joseph@kidder.com LIC N° 00702183