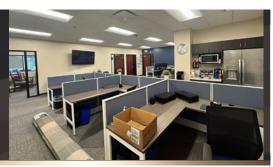

#### Suite 312

\$26.95 PSF/YR FS

- ±2,807 SF
- Conference Room
- 3 Offices
- Bullpen
- Break Room
- 2 Restrooms

#### Suite 316

\$26.95 PSF/YR FS

- ±2,118 SF
- 6 Offices
- Bullpen

**Common Area** 