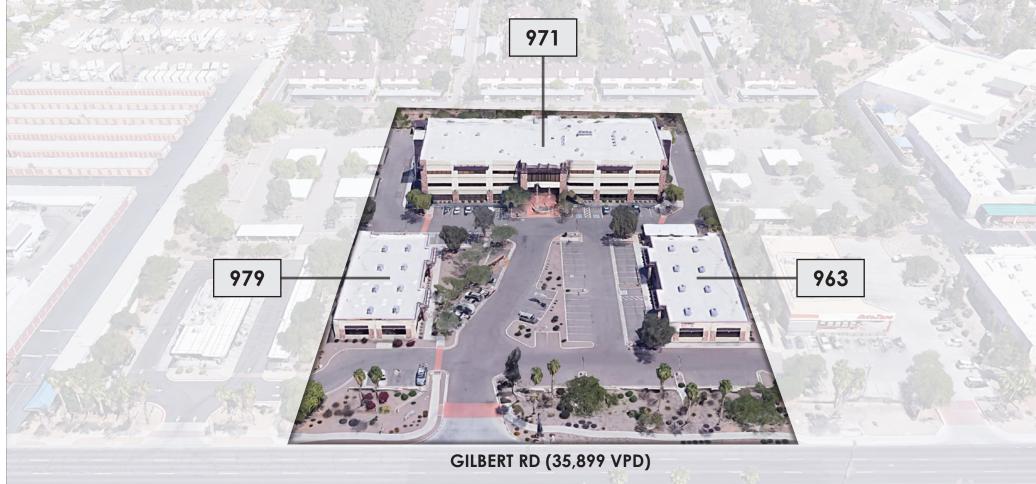

## Gilbert Business Park

963-979 N. Gilbert Rd Gilbert, Arizona 85234

GILBERT RD AND GUADALUPE RD

### GILBERT BUSINESS PARK PROPERTY DETAILS

Built in 2008, Gilbert Business Park is a ±76,979 square foot Class A fully integrated and fully scalable mixed use office complex located in the prestigious high growth Town of Gilbert. The project fronts Gilbert Road and is comprised of one (1) three-story office building and two (2) one-story retail/office buildings offering a range of available space. Gilbert Business Park is parked at a ratio of 4/1,000 SF and building signage can be made available for a larger tenant. With close proximity to the US-60 within the East Valley's Superstition Corridor you will find a favorable environment for building your business at Gilbert Business Park.