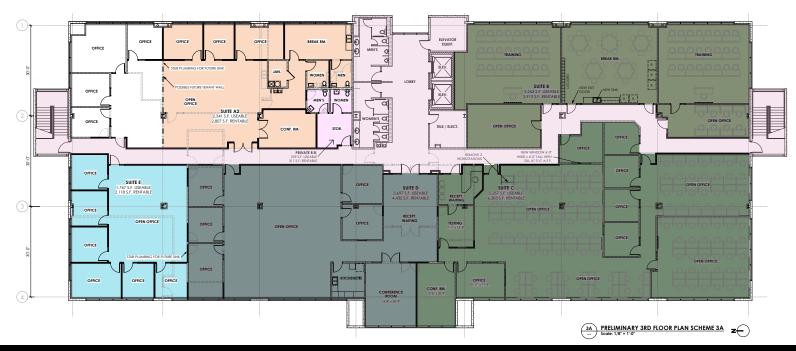

#### Suite 312

\$26.95 PSF/YR FS

- ±2,807 SF
- Conference Room
- 3 Offices
- Bullpen
- Break Room
- 2 Restrooms

#### Suite 316

\$26.95 PSF/YR FS

- ±2,118 SF
- 6 Offices
- Bullpen

**Common Area** 

#### 971 N GILBERT RD | 3RD FLOOR