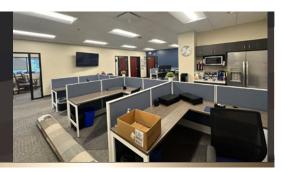

#### Suite 118

\$26.95 PSF/YR FS

- ±2,650 SF
- 5 Offices
- Break Room
- Bullpen
- Reception