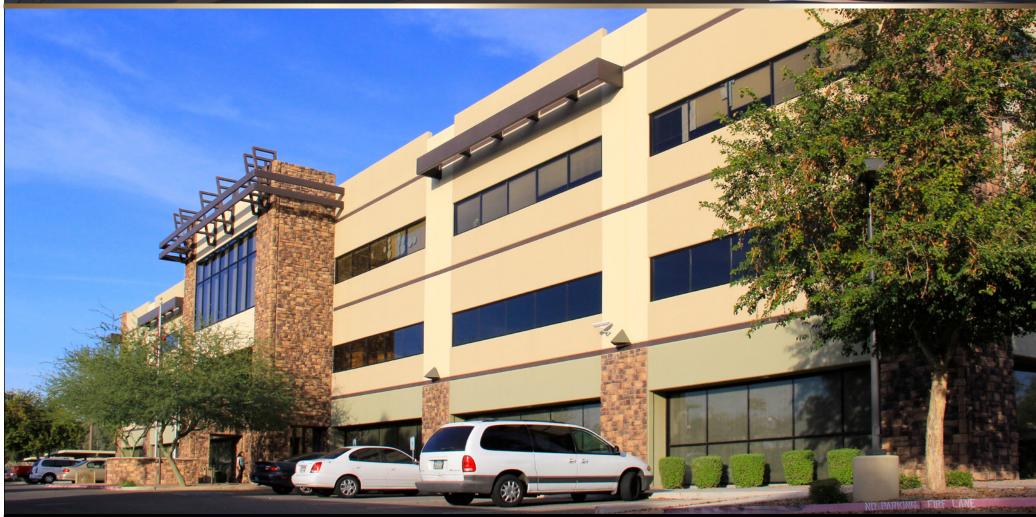

## Gilbert Business Park

963-979 N. Gilbert Rd Gilbert, Arizona 85234

### GILBERT BUSINESS PARK PROPERTY DETAILS

Built in 2008, Gilbert Business Park is a ±76,979 square foot Class A fully integrated and fully scalable mixed use office complex located in the prestigious high growth Town of Gilbert. The project fronts Gilbert Road and is comprised of one (1) three-story office building and two (2) one-story retail/office buildings offering a range of available space. Gilbert Business Park is parked at a ratio of 4/1,000 SF and building signage can be made available for a larger tenant. With close proximity to the US-60 within the East Valley's Superstition Corridor you will find a favorable environment for building your business at Gilbert Business Park.