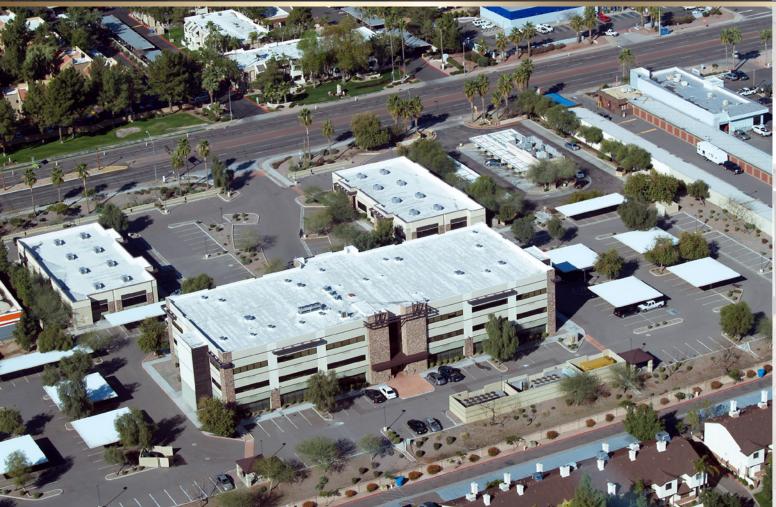

## Gilbert Business Park

963-979 N. Gilbert Rd Gilbert, Arizona 85234

### GILBERT BUSINESS PARK PROPERTY DETAILS

Built in 2008, Gilbert Business Park is a ±76,979 square foot Class A fully integrated and fully scalable mixed use office complex located in the prestigious high growth Town of Gilbert. The project fronts Gilbert Road and is comprised of one (1) three-story office building and two (2) one-story retail/office buildings offering a range of available space. Gilbert Business Park is parked at a ratio of 4/1,000 SF and building signage can be made available for a larger tenant. With close proximity to the US-60 within the East Valley's Superstition Corridor you will find a favorable environment for building your business at Gilbert Business Park.