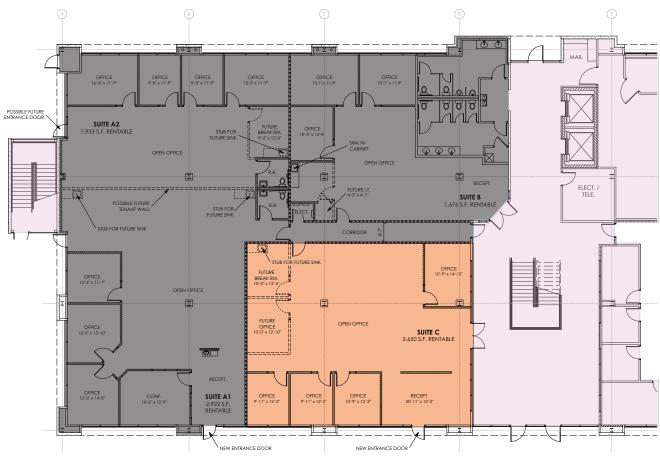

#### Suite 118

\$26.95 PSF/YR FS

- ±2,650 SF
- 5 Offices
- Break Room
- Bullpen
- Reception