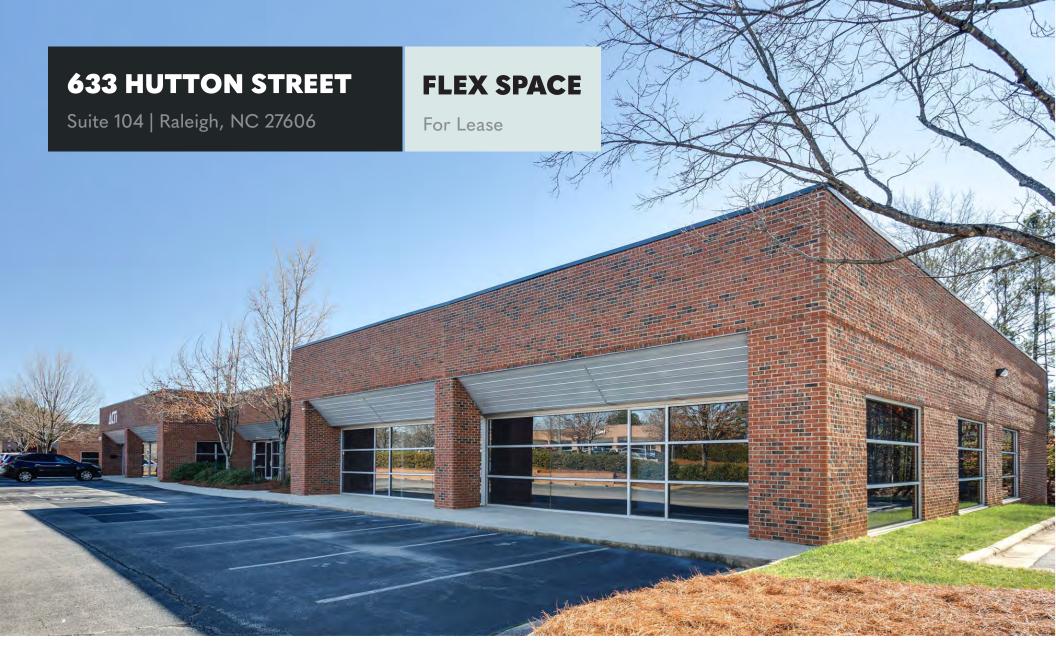

### FLEX SPACE FOR LEASE

\$17.25 PSF + \$3.25 PSF TICAM

LEASE RATE

± 8,725 SF

SIZE

### **DETAILS**

- Five (5) private offices, large open work area
- ± 1,250 sf warehouse with shared and covered dock
- End cap suite with great window line
- Ample parking
- Available May 2024