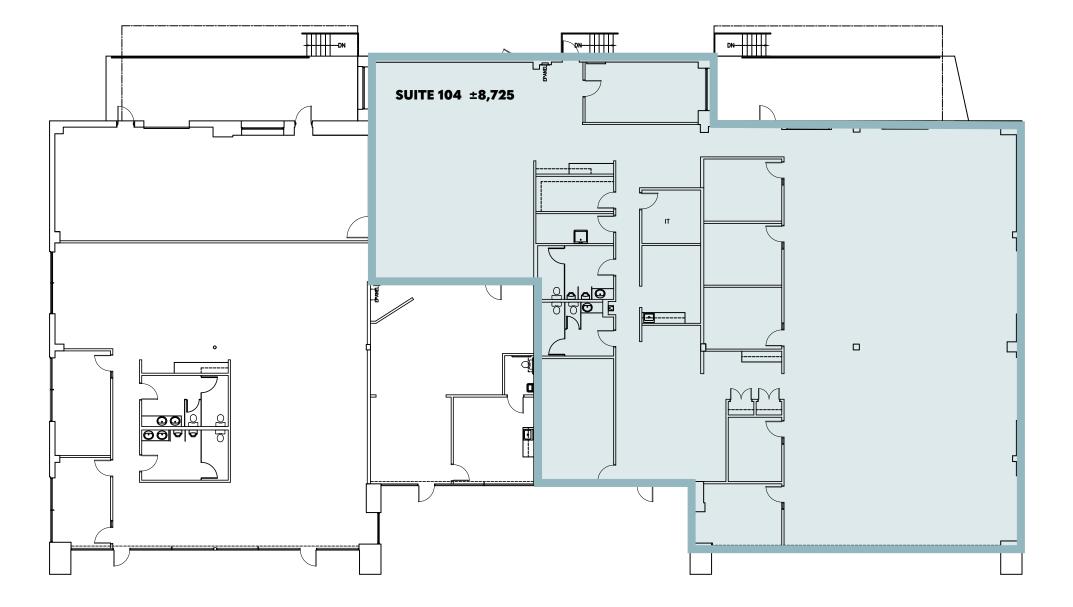

### LOCATION

Mature office park setting in desirable West Raleigh location with easy access to Hillsborough Street and Blue Ridge Road. Close to I-40, I-440, and US-1.

FLOOR PLAN

SUITE 104 ±8,725