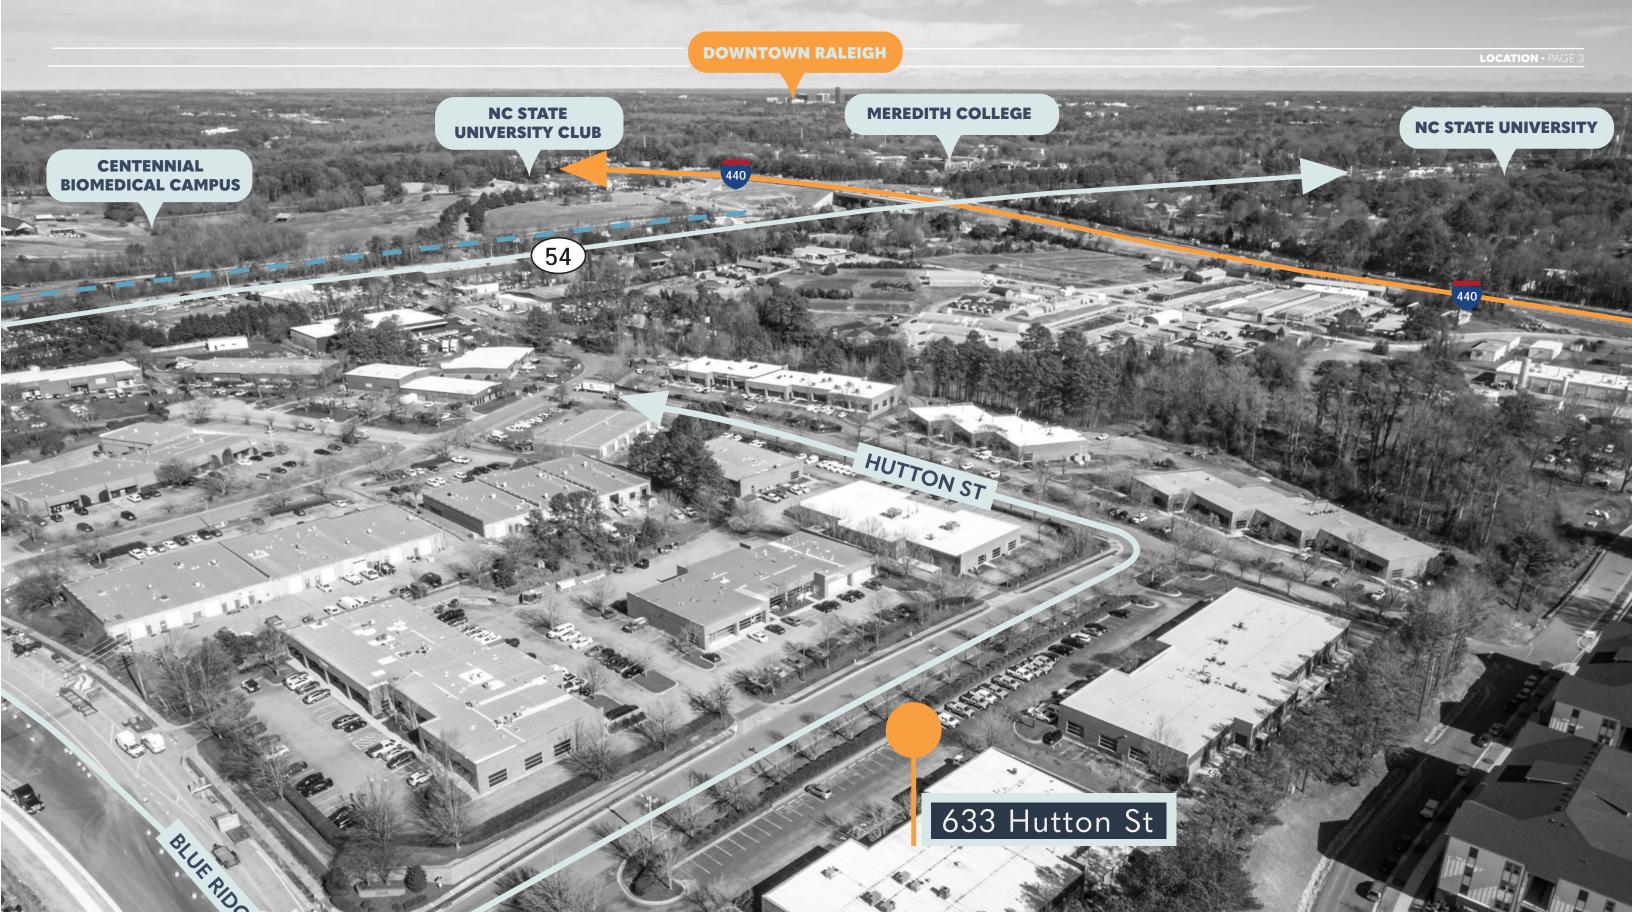

### LOCATION

Mature office park setting in desirable West Raleigh location with easy access to Hillsborough Street and Blue Ridge Road. Close to I-40, I-440, and US-1.

FLOOR PLAN

SUITE 104 ±8,725