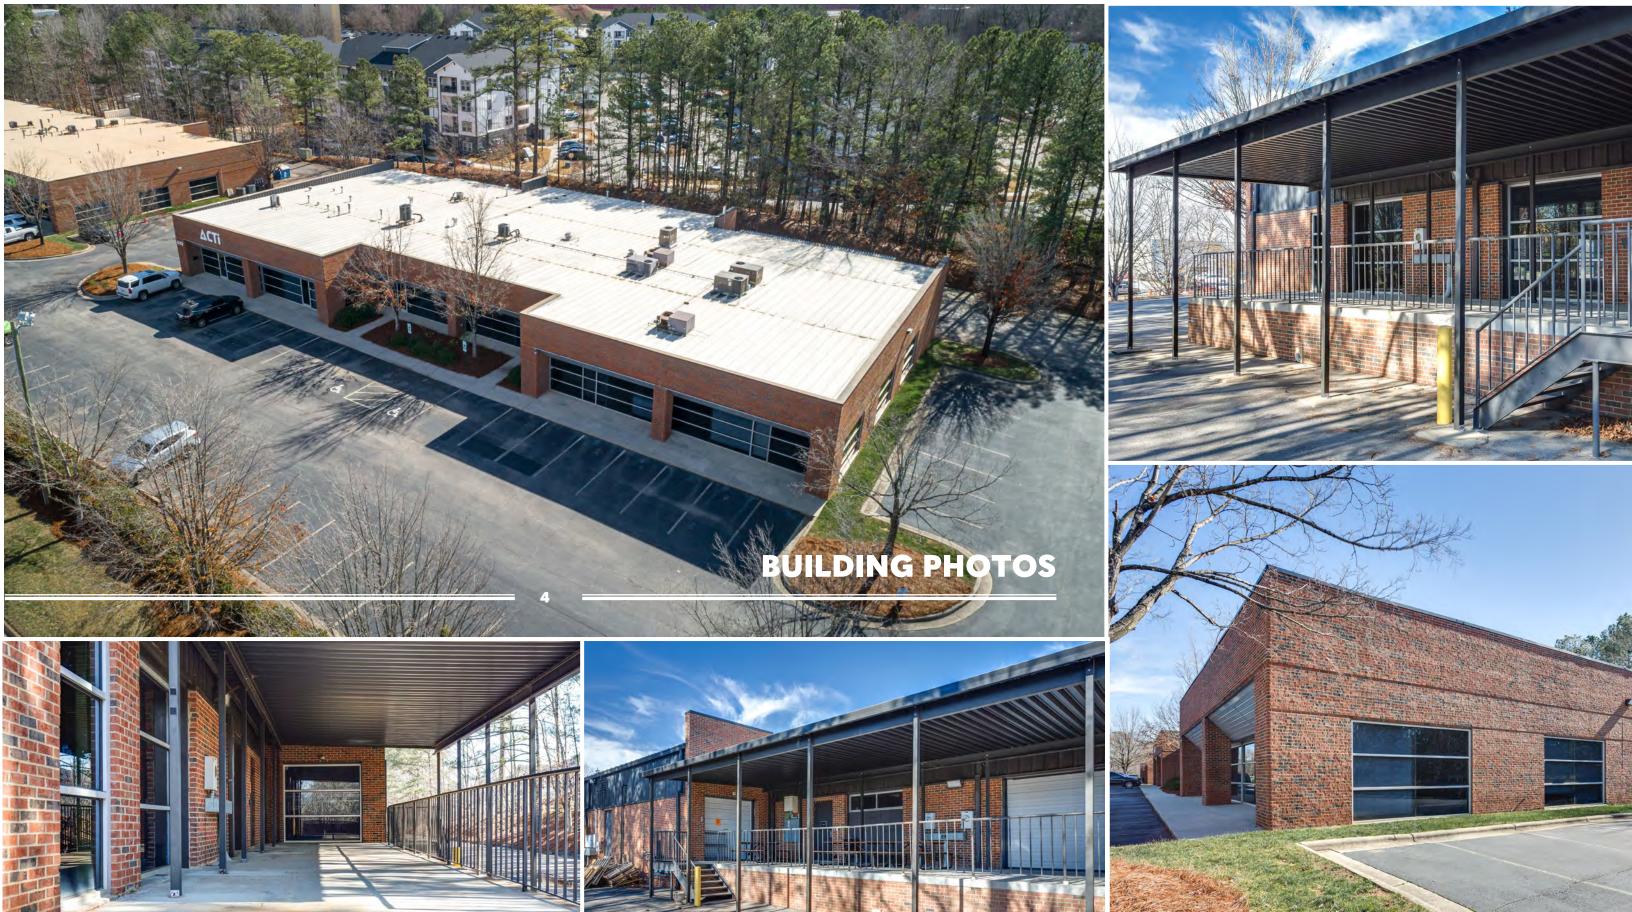

### **DETAILS**

- Five (5) private offices, large open work area
- ± 1,250 sf warehouse with shared and covered dock
- End cap suite with great window line
- Ample parking
- Available May 2024