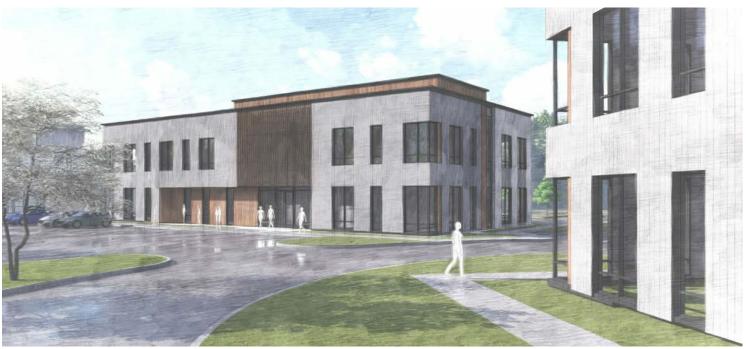

### PROPERTY HIGHLIGHTS:

- 3 separate pad-ready building sites for sale or buildto-suit at the lighted intersection of Ingleside Blvd. and Zeppelin Dr.
- Unique opportunity to join Charleston Oral & Facial Surgery in Ingleside Professional Park, located within the mixed-use, master-planned Ingleside development
- Area is booming with a variety of growth, including multi-family, office, industrial, hospitality, and more
- Fully entitled with water & sewer at site
- Easy access to I-26 and close proximity to bustling University Blvd., which is full of amenities
- Full set of plans available upon request

| AVAILABLE FOR SALE/BTS |                           |             |  |  |
|------------------------|---------------------------|-------------|--|--|
| UNIT 2                 | ±12,500 SF<br>(2 stories) | \$950,000   |  |  |
| UNIT 3                 | ±12,500 SF<br>(2 stories) | \$950,000   |  |  |
| UNIT 4                 | ±16,000 SF<br>(2 stories) | \$1,280,000 |  |  |

### Scott Peevy, CCIM

+1 843.637.1974

speevy@naicharleston.com

| AVAILABLE FOR SALE/BTS |                        |             |                                                                                                                        |
|------------------------|------------------------|-------------|------------------------------------------------------------------------------------------------------------------------|
| UNIT 2                 | ±12,500 SF (2 stories) | \$950,000   | Located next to the existing medical office of Charleston Oral & Facial Surgery; great visibility from Ingleside Blvd. |
| UNIT 3                 | ±12,500 SF (2 stories) | \$950,000   | Location fronts Zeppelin Dr.; great visibility from Ingleside Blvd.                                                    |
| UNIT 4                 | ±16,000 SF (2 stories) | \$1,280,000 | Ideal location fronting the lighted intersection of Ingleside Blvd. and Zeppelin Dr.; outstanding visibility.          |