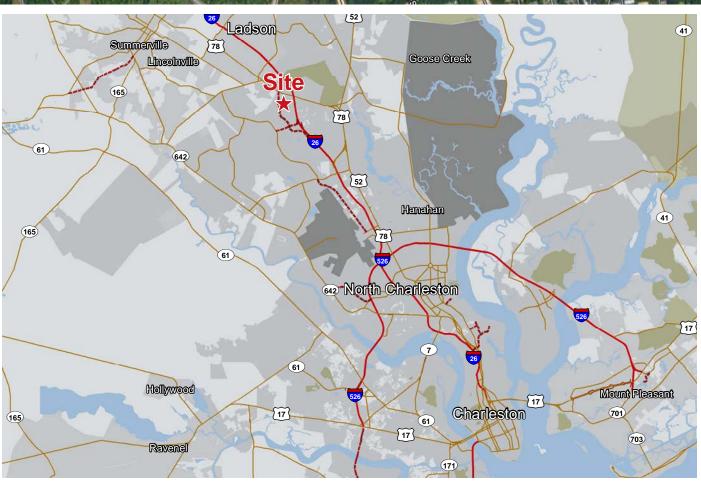

### PROPERTY HIGHLIGHTS:

- 3 separate pad-ready building sites for sale or buildto-suit at the lighted intersection of Ingleside Blvd. and Zeppelin Dr.
- Unique opportunity to join Charleston Oral & Facial Surgery in Ingleside Professional Park, located within the mixed-use, master-planned Ingleside development
- Area is booming with a variety of growth, including multi-family, office, industrial, hospitality, and more
- Fully entitled with water & sewer at site
- Easy access to I-26 and close proximity to bustling University Blvd., which is full of amenities
- Full set of plans available upon request