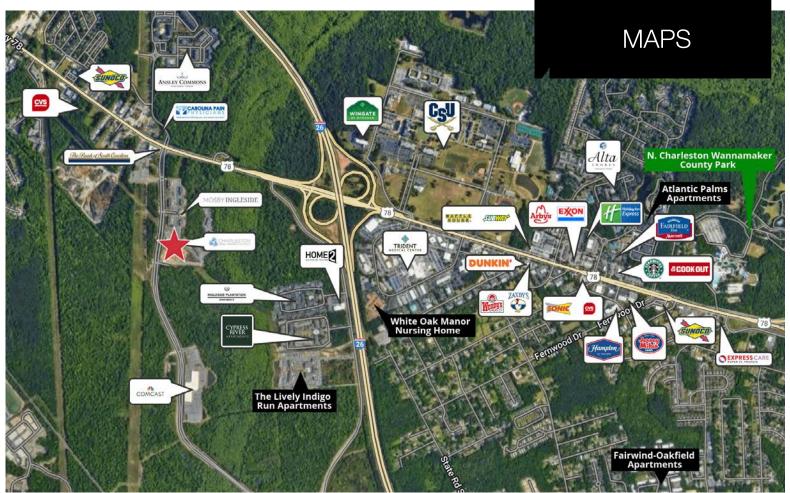

### PROPERTY HIGHLIGHTS:

- 3 separate pad-ready building sites for sale or buildto-suit at the lighted intersection of Ingleside Blvd. and Zeppelin Dr.
- Unique opportunity to join Charleston Oral & Facial Surgery in Ingleside Professional Park, located within the mixed-use, master-planned Ingleside development
- Area is booming with a variety of growth, including multi-family, office, industrial, hospitality, and more
- Fully entitled with water & sewer at site
- Easy access to I-26 and close proximity to bustling University Blvd., which is full of amenities
- Full set of plans available upon request