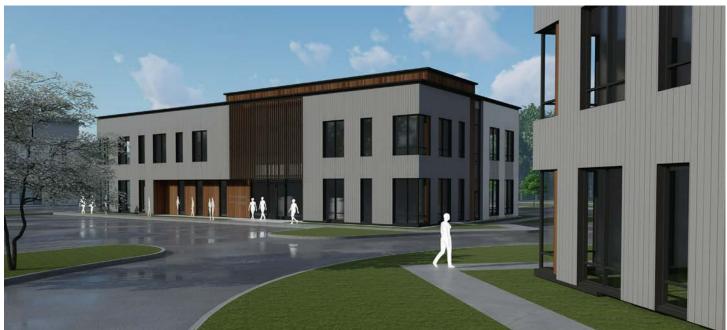

### PROPERTY HIGHLIGHTS:

- 3 separate pad-ready building sites for sale or buildto-suit at the lighted intersection of Ingleside Blvd. and Zeppelin Dr.
- Unique opportunity to join Charleston Oral & Facial Surgery in Ingleside Professional Park, located within the mixed-use, master-planned Ingleside development
- Area is booming with a variety of growth, including multi-family, office, industrial, hospitality, and more
- Fully entitled with water & sewer at site
- Easy access to I-26 and close proximity to bustling University Blvd., which is full of amenities
- Full set of plans available upon request

| AVAILABLE FOR SALE/BTS |                           |             |  |  |
|------------------------|---------------------------|-------------|--|--|
| UNIT 2                 | ±12,500 SF<br>(2 stories) | \$950,000   |  |  |
| UNIT 3                 | ±12,500 SF<br>(2 stories) | \$950,000   |  |  |
| UNIT 4                 | ±16,000 SF<br>(2 stories) | \$1,280,000 |  |  |

### Scott Peevy, CCIM

+1 843.637.1974

speevy@naicharleston.com

| AVAILABLE FOR SALE/BTS |                        |             |                                                                                                                        |
|------------------------|------------------------|-------------|------------------------------------------------------------------------------------------------------------------------|
| UNIT 2                 | ±12,500 SF (2 stories) | \$950,000   | Located next to the existing medical office of Charleston Oral & Facial Surgery; great visibility from Ingleside Blvd. |
| UNIT 3                 | ±12,500 SF (2 stories) | \$950,000   | Location fronts Zeppelin Dr.; great visibility from Ingleside Blvd.                                                    |
| UNIT 4                 | ±16,000 SF (2 stories) | \$1,280,000 | Ideal location fronting the lighted intersection of Ingleside Blvd. and Zeppelin Dr.; outstanding visibility.          |