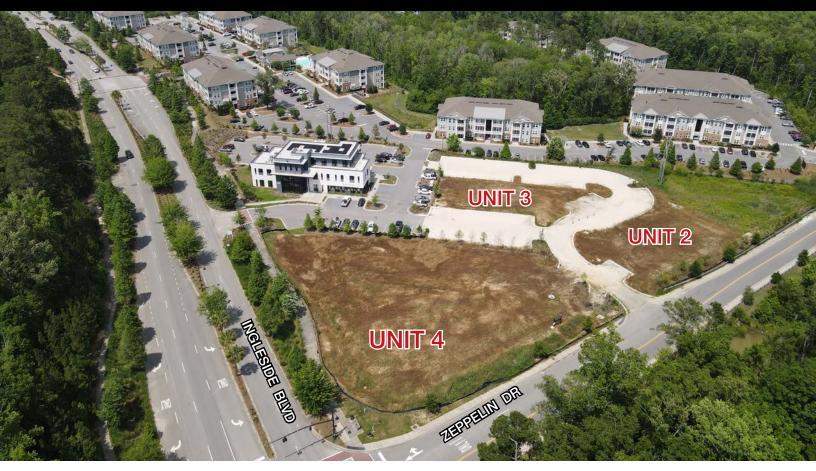

| AVAILABLE FOR SALE/BTS |                           |             |  |  |
|------------------------|---------------------------|-------------|--|--|
| UNIT 2                 | ±12,500 SF<br>(2 stories) | \$950,000   |  |  |
| UNIT 3                 | ±12,500 SF<br>(2 stories) | \$950,000   |  |  |
| UNIT 4                 | ±16,000 SF<br>(2 stories) | \$1,280,000 |  |  |

### Scott Peevy, CCIM

+1 843.637.1974

speevy@naicharleston.com

| AVAILABLE FOR SALE/BTS |                        |             |                                                                                                                        |
|------------------------|------------------------|-------------|------------------------------------------------------------------------------------------------------------------------|
| UNIT 2                 | ±12,500 SF (2 stories) | \$950,000   | Located next to the existing medical office of Charleston Oral & Facial Surgery; great visibility from Ingleside Blvd. |
| UNIT 3                 | ±12,500 SF (2 stories) | \$950,000   | Location fronts Zeppelin Dr.; great visibility from Ingleside Blvd.                                                    |
| UNIT 4                 | ±16,000 SF (2 stories) | \$1,280,000 | Ideal location fronting the lighted intersection of Ingleside Blvd. and Zeppelin Dr.; outstanding visibility.          |