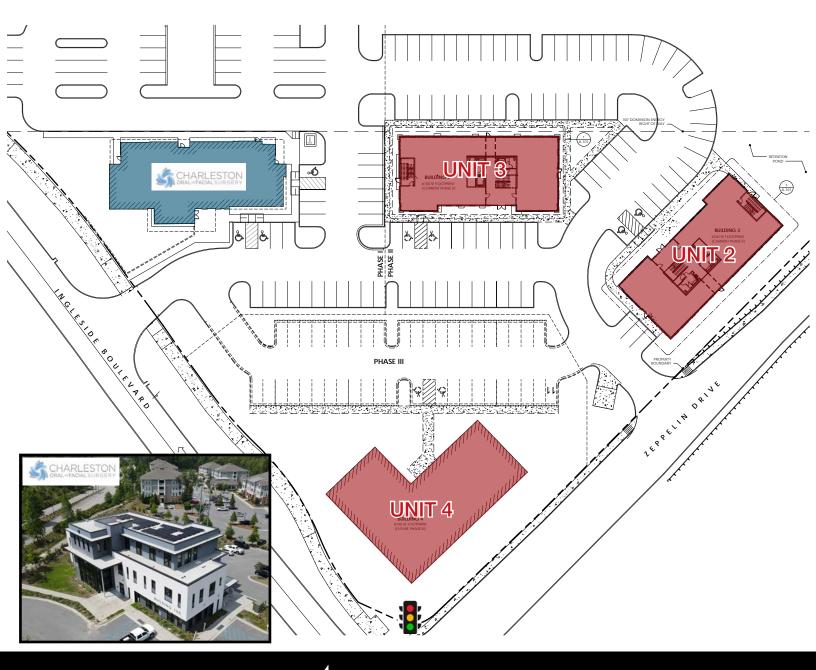

| AVAILABLE FOR SALE/BTS |                           |             |  |  |
|------------------------|---------------------------|-------------|--|--|
| UNIT 2                 | ±12,500 SF<br>(2 stories) | \$950,000   |  |  |
| UNIT 3                 | ±12,500 SF<br>(2 stories) | \$950,000   |  |  |
| UNIT 4                 | ±16,000 SF<br>(2 stories) | \$1,280,000 |  |  |

### Scott Peevy, CCIM

+1 843.637.1974

speevy@naicharleston.com

| AVAILABLE FOR SALE/BTS |                        |             |                                                                                                                        |
|------------------------|------------------------|-------------|------------------------------------------------------------------------------------------------------------------------|
| UNIT 2                 | ±12,500 SF (2 stories) | \$950,000   | Located next to the existing medical office of Charleston Oral & Facial Surgery; great visibility from Ingleside Blvd. |
| UNIT 3                 | ±12,500 SF (2 stories) | \$950,000   | Location fronts Zeppelin Dr.; great visibility from Ingleside Blvd.                                                    |
| UNIT 4                 | ±16,000 SF (2 stories) | \$1,280,000 | Ideal location fronting the lighted intersection of Ingleside Blvd. and Zeppelin Dr.; outstanding visibility.          |