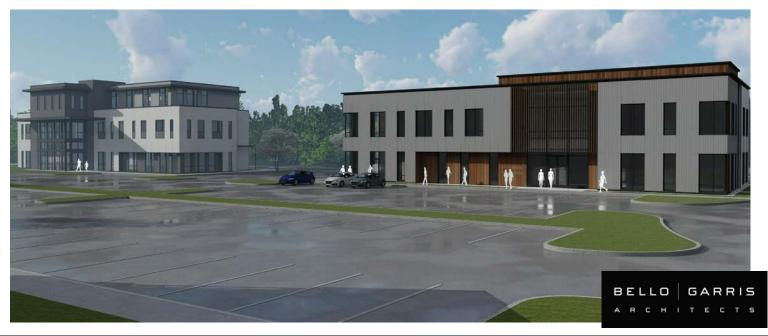

### PROPERTY HIGHLIGHTS:

- 3 separate pad-ready building sites for sale or buildto-suit at the lighted intersection of Ingleside Blvd. and Zeppelin Dr.
- Unique opportunity to join Charleston Oral & Facial Surgery in Ingleside Professional Park, located within the mixed-use, master-planned Ingleside development
- Area is booming with a variety of growth, including multi-family, office, industrial, hospitality, and more
- Fully entitled with water & sewer at site
- Easy access to I-26 and close proximity to bustling University Blvd., which is full of amenities
- Full set of plans available upon request

| AVAILABLE FOR SALE/BTS |                           |             |  |  |
|------------------------|---------------------------|-------------|--|--|
| UNIT 2                 | ±12,500 SF<br>(2 stories) | \$950,000   |  |  |
| UNIT 3                 | ±12,500 SF<br>(2 stories) | \$950,000   |  |  |
| UNIT 4                 | ±16,000 SF<br>(2 stories) | \$1,280,000 |  |  |

### Scott Peevy, CCIM

+1 843.637.1974

speevy@naicharleston.com

| AVAILABLE FOR SALE/BTS |                        |             |                                                                                                                        |
|------------------------|------------------------|-------------|------------------------------------------------------------------------------------------------------------------------|
| UNIT 2                 | ±12,500 SF (2 stories) | \$950,000   | Located next to the existing medical office of Charleston Oral & Facial Surgery; great visibility from Ingleside Blvd. |
| UNIT 3                 | ±12,500 SF (2 stories) | \$950,000   | Location fronts Zeppelin Dr.; great visibility from Ingleside Blvd.                                                    |
| UNIT 4                 | ±16,000 SF (2 stories) | \$1,280,000 | Ideal location fronting the lighted intersection of Ingleside Blvd. and Zeppelin Dr.; outstanding visibility.          |