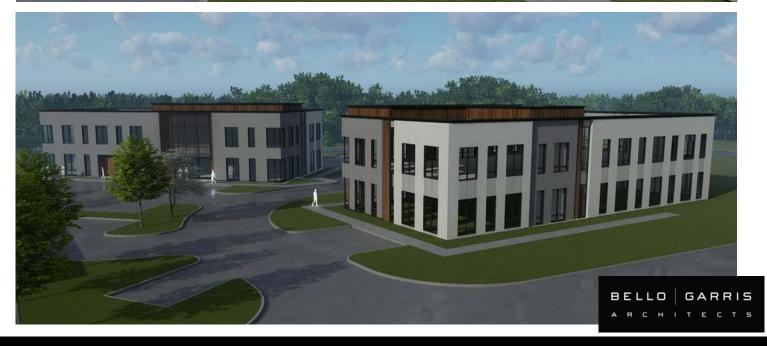

### PROPERTY HIGHLIGHTS:

- 3 separate pad-ready building sites for sale or buildto-suit at the lighted intersection of Ingleside Blvd. and Zeppelin Dr.
- Unique opportunity to join Charleston Oral & Facial Surgery in Ingleside Professional Park, located within the mixed-use, master-planned Ingleside development
- Area is booming with a variety of growth, including multi-family, office, industrial, hospitality, and more
- Fully entitled with water & sewer at site
- Easy access to I-26 and close proximity to bustling University Blvd., which is full of amenities
- Full set of plans available upon request

| AVAILABLE FOR SALE/BTS |                           |             |  |  |
|------------------------|---------------------------|-------------|--|--|
| UNIT 2                 | ±12,500 SF<br>(2 stories) | \$950,000   |  |  |
| UNIT 3                 | ±12,500 SF<br>(2 stories) | \$950,000   |  |  |
| UNIT 4                 | ±16,000 SF<br>(2 stories) | \$1,280,000 |  |  |

### Scott Peevy, CCIM

+1 843.637.1974

speevy@naicharleston.com

| AVAILABLE FOR SALE/BTS |                        |             |                                                                                                                        |
|------------------------|------------------------|-------------|------------------------------------------------------------------------------------------------------------------------|
| UNIT 2                 | ±12,500 SF (2 stories) | \$950,000   | Located next to the existing medical office of Charleston Oral & Facial Surgery; great visibility from Ingleside Blvd. |
| UNIT 3                 | ±12,500 SF (2 stories) | \$950,000   | Location fronts Zeppelin Dr.; great visibility from Ingleside Blvd.                                                    |
| UNIT 4                 | ±16,000 SF (2 stories) | \$1,280,000 | Ideal location fronting the lighted intersection of Ingleside Blvd. and Zeppelin Dr.; outstanding visibility.          |