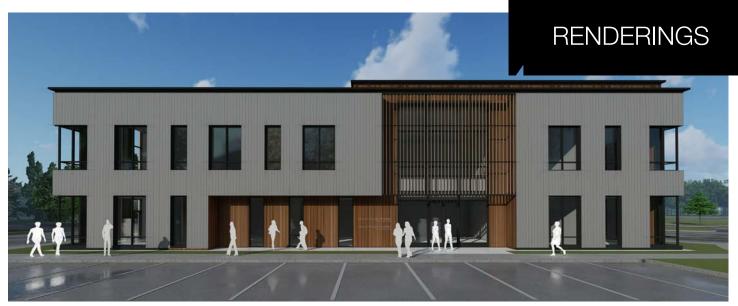

### PROPERTY HIGHLIGHTS:

- 3 separate pad-ready building sites for sale or buildto-suit at the lighted intersection of Ingleside Blvd. and Zeppelin Dr.
- Unique opportunity to join Charleston Oral & Facial Surgery in Ingleside Professional Park, located within the mixed-use, master-planned Ingleside development
- Area is booming with a variety of growth, including multi-family, office, industrial, hospitality, and more
- Fully entitled with water & sewer at site
- Easy access to I-26 and close proximity to bustling University Blvd., which is full of amenities
- Full set of plans available upon request

| AVAILABLE FOR SALE/BTS |                           |             |  |  |
|------------------------|---------------------------|-------------|--|--|
| UNIT 2                 | ±12,500 SF<br>(2 stories) | \$950,000   |  |  |
| UNIT 3                 | ±12,500 SF<br>(2 stories) | \$950,000   |  |  |
| UNIT 4                 | ±16,000 SF<br>(2 stories) | \$1,280,000 |  |  |

### Scott Peevy, CCIM

+1 843.637.1974

speevy@naicharleston.com

| AVAILABLE FOR SALE/BTS |                        |             |                                                                                                                        |
|------------------------|------------------------|-------------|------------------------------------------------------------------------------------------------------------------------|
| UNIT 2                 | ±12,500 SF (2 stories) | \$950,000   | Located next to the existing medical office of Charleston Oral & Facial Surgery; great visibility from Ingleside Blvd. |
| UNIT 3                 | ±12,500 SF (2 stories) | \$950,000   | Location fronts Zeppelin Dr.; great visibility from Ingleside Blvd.                                                    |
| UNIT 4                 | ±16,000 SF (2 stories) | \$1,280,000 | Ideal location fronting the lighted intersection of Ingleside Blvd. and Zeppelin Dr.; outstanding visibility.          |