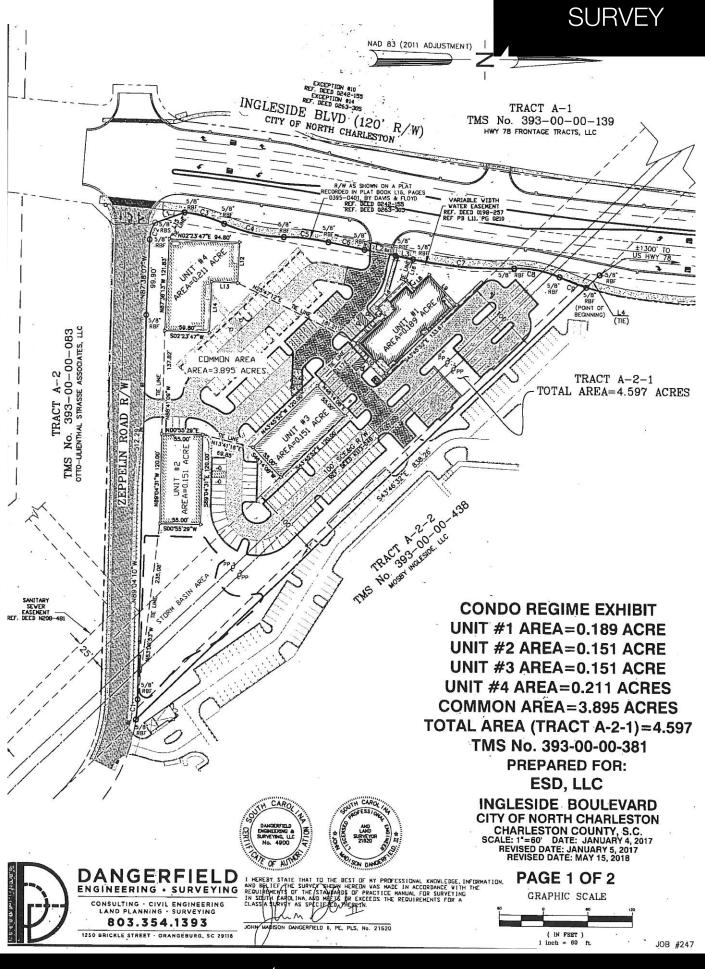

| AVAILABLE FOR SALE/BTS |                           |             |  |  |
|------------------------|---------------------------|-------------|--|--|
| UNIT 2                 | ±12,500 SF<br>(2 stories) | \$950,000   |  |  |
| UNIT 3                 | ±12,500 SF<br>(2 stories) | \$950,000   |  |  |
| UNIT 4                 | ±16,000 SF<br>(2 stories) | \$1,280,000 |  |  |

### Scott Peevy, CCIM

+1 843.637.1974

speevy@naicharleston.com

| AVAILABLE FOR SALE/BTS |                        |             |                                                                                                                        |
|------------------------|------------------------|-------------|------------------------------------------------------------------------------------------------------------------------|
| UNIT 2                 | ±12,500 SF (2 stories) | \$950,000   | Located next to the existing medical office of Charleston Oral & Facial Surgery; great visibility from Ingleside Blvd. |
| UNIT 3                 | ±12,500 SF (2 stories) | \$950,000   | Location fronts Zeppelin Dr.; great visibility from Ingleside Blvd.                                                    |
| UNIT 4                 | ±16,000 SF (2 stories) | \$1,280,000 | Ideal location fronting the lighted intersection of Ingleside Blvd. and Zeppelin Dr.; outstanding visibility.          |