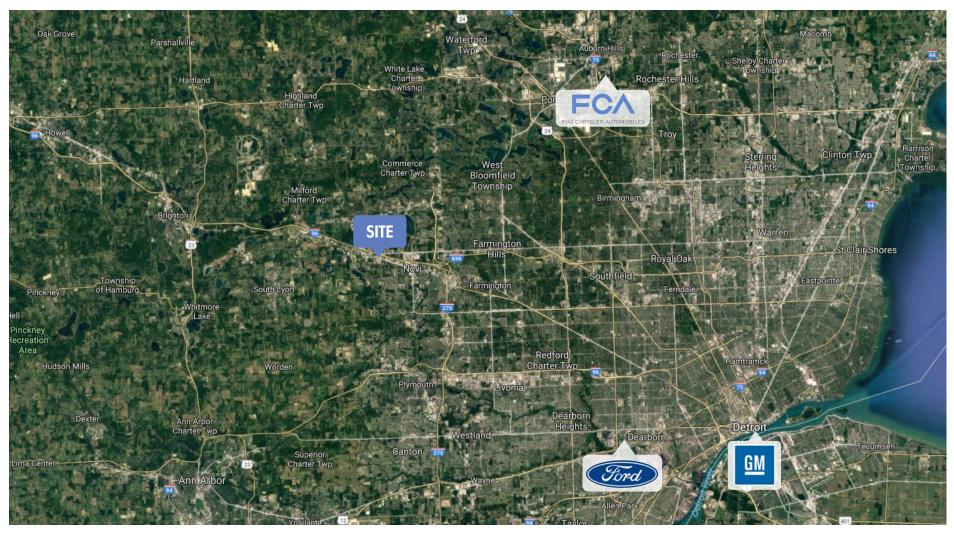

# METRO DETROIT

| DRIVE TIMES (MINUTES) |                  |                   |           |         |
|-----------------------|------------------|-------------------|-----------|---------|
| FORD HQ               | FIAT CHRYSLER HQ | GENERAL MOTORS HQ | ANN ARBOR | DETROIT |
| 30                    | 40               | 35                | 40        | 35      |