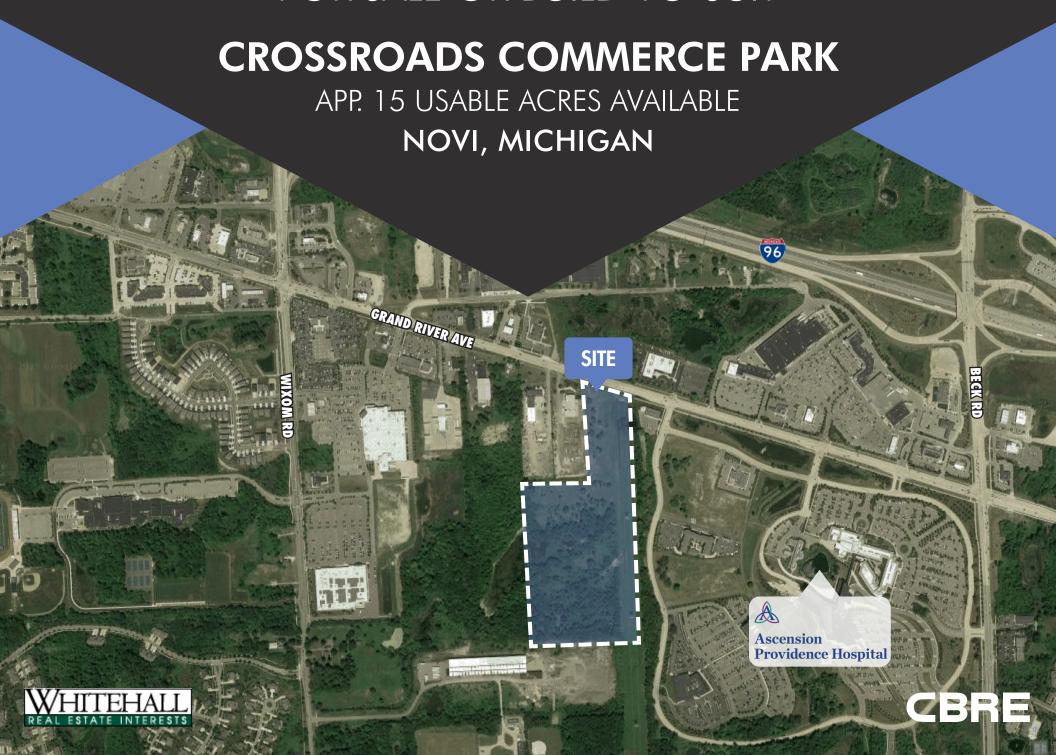

### FOR SALE OR BUILD-TO-SUIT

#### **ABOUT CROSSROADS COMMERCE PARK:**

- Prime development site located on Grand River immediately adjacent to Ascension Providence Hospital
- Immediate I-96 access at Beck Road and Wixom Road interchanges
- Ideal site for Light Industrial, Hi-Tech, Office, Medical or Corporate Headquarters
- 31 Acres (App. 15 net usable)
- Sale Price: \$3.0 million (\$200,000/Net usable acre)

## CONCEPTUAL SITE PLAN