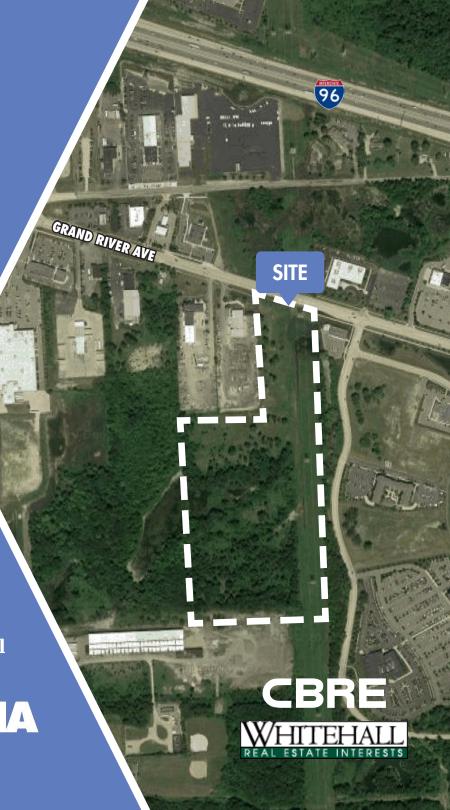

#### **ABOUT CROSSROADS COMMERCE PARK:**

- Prime development site located on Grand River immediately adjacent to Ascension Providence Hospital
- Immediate I-96 access at Beck Road and Wixom Road interchanges
- Ideal site for Light Industrial, Hi-Tech, Office, Medical or Corporate Headquarters
- 31 Acres (App. 15 net usable)
- Sale Price: \$3.0 million (\$200,000/Net usable acre)

## AREA PLAN