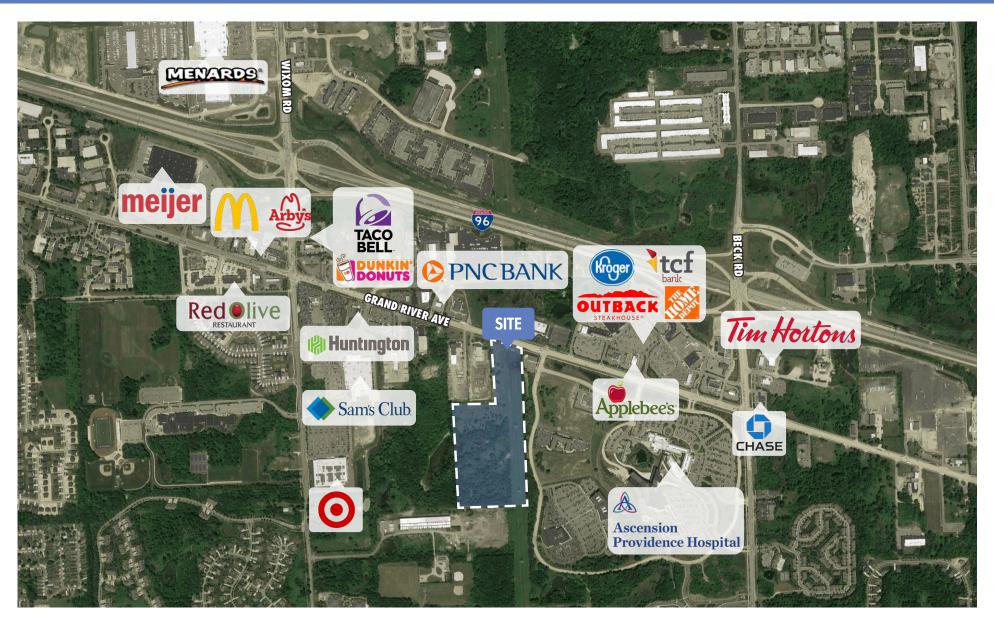

## AMENITIES MAP

**CBRE** 

#### **ABOUT CROSSROADS COMMERCE PARK:**

- Prime development site located on Grand River immediately adjacent to Ascension Providence Hospital
- Immediate I-96 access at Beck Road and Wixom Road interchanges
- Ideal site for Light Industrial, Hi-Tech, Office, Medical or Corporate Headquarters
- 31 Acres (App. 15 net usable)
- Sale Price: \$3.0 million (\$200,000/Net usable acre)