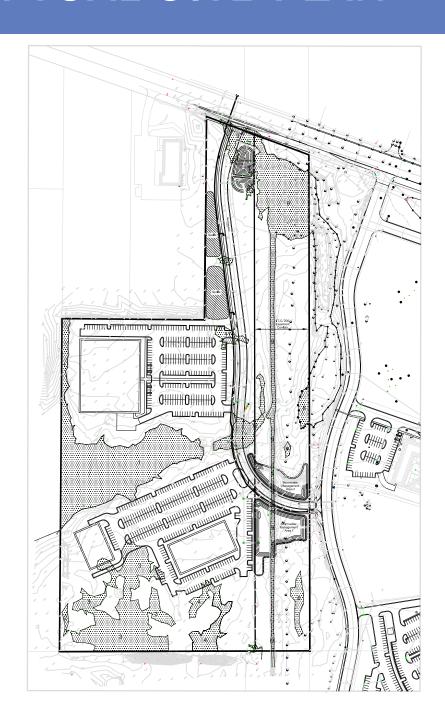

### FOR SALE OR BUILD-TO-SUIT



#### **ABOUT CROSSROADS COMMERCE PARK:**

- Prime development site located on Grand River immediately adjacent to Ascension Providence Hospital
- Immediate I-96 access at Beck Road and Wixom Road interchanges
- Ideal site for Light Industrial, Hi-Tech, Office, Medical or Corporate Headquarters
- 31 Acres (App. 15 net usable)
- Sale Price: \$3.0 million (\$200,000/Net usable acre)

#### **NOVI IS HOME TO:**















Ascension **Providence Hospital** 









## CONCEPTUAL SITE PLAN







## AREA PLAN







## AMENITIES MAP





**CBRE** 

# METRO DETROIT



| DRIVE TIMES (MINUTES) |                  |                   |           |         |
|-----------------------|------------------|-------------------|-----------|---------|
| FORD HQ               | FIAT CHRYSLER HQ | GENERAL MOTORS HQ | ANN ARBOR | DETROIT |
| 30                    | 40               | 35                | 40        | 35      |





#### **CONTACT US**

#### **EDWARD WUJEK**

Executive Vice President +1 248 351 2058 edward.wujek@cbre.com



© 2018 CBRE, Inc. All rights reserved. This information has been obtained from sources believed reliable, but has not been verified for accuracy or completeness. You should conduct a careful, independent investigation of the property and verify all informatio