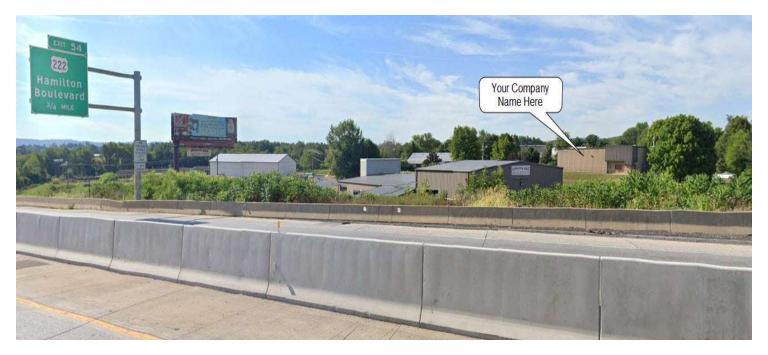

#### **KEY BUILDING FEATURES**

- (2) standard loading docks
- [1] 14' high drive-in door
- · Ceiling height 18'+ clear
- 240v 400amp electrical service
- · Gas fired units in shop area
- Visibility from major highway I-78

#### LOCATION DESCRIPTION

This is an industrial cluster that was originally called the Springside Industrial Park. There are about 9 occupants within this park. This street intersects with Schantz Rd. Part of the subject property is visible from Rt. 476/Northeast Extension of the PA Tpke. The Rt. 222 Bypass to I-78/Rt. 309 is within 1/2 mile of this site.