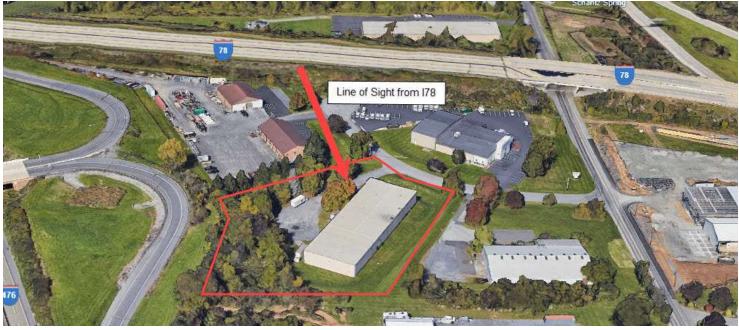

#### LOCATION DESCRIPTION

This is an industrial cluster that was originally called the Springside Industrial Park. There are about 9 occupants within this park. This street intersects with Schantz Rd. Part of the subject property is visible from Rt. 476/Northeast Extension of the PA Tpke. The Rt. 222 Bypass to I-78/Rt. 309 is within 1/2 mile of this site.