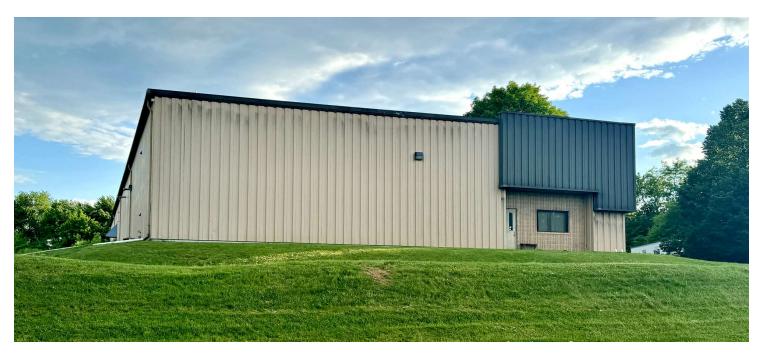

#### **KEY BUILDING FEATURES**

- (2) standard loading docks
- [1] 14' high drive-in door
- · Ceiling height 18'+ clear
- 240v 400amp electrical service
- · Gas fired units in shop area
- Visibility from major highway I-78

#### PROPERTY DESCRIPTION

Ideal building for either an end-user or an investor. Industrial park setting with neighbors who have recently renovated their buildings. Clear span interior is adaptable for many uses. This stand alone building has outdoor space for extra storage.