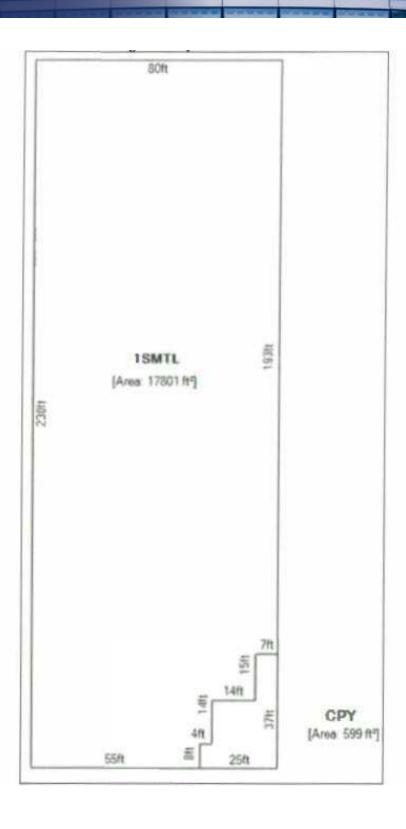

#### OFFERING SUMMARY

Sale Price: \$1,710,000 Lot Size: 2.48 Acres 18,400 SF **Building Size:** 

LI- Light Industrial Zoning: Municipality: