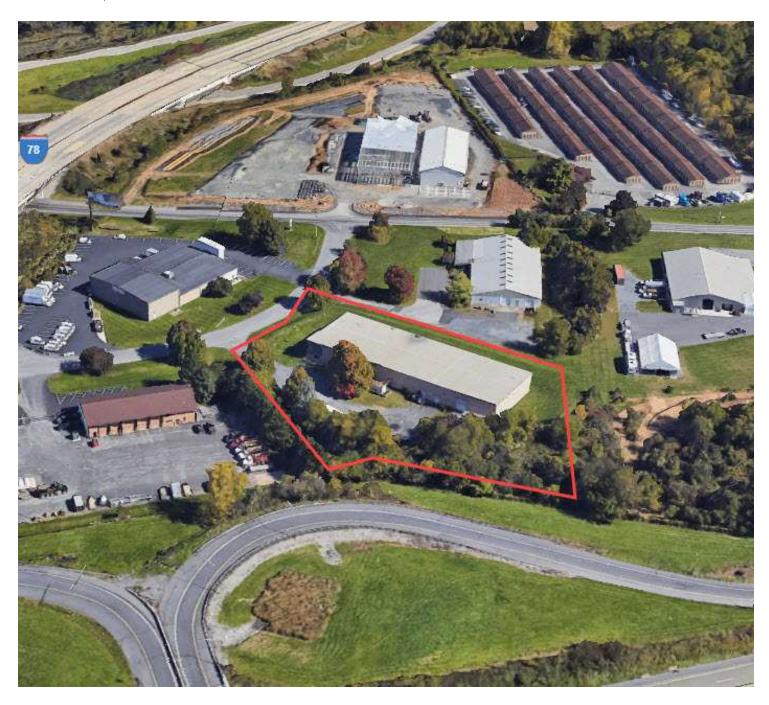

#### PROPERTY DESCRIPTION

Ideal building for either an end-user or an investor. Industrial park setting with neighbors who have recently renovated their buildings. Clear span interior is adaptable for many uses. This stand alone building has outdoor space for extra storage.

#### LOCATION DESCRIPTION

This is an industrial cluster that was originally called the Springside Industrial Park. There are about 9 occupants within this park. This street intersects with Schantz Rd. Part of the subject property is visible from Rt. 476/Northeast Extension of the PA Tpke. The Rt. 222 Bypass to I-78/Rt. 309 is within 1/2 mile of this site.