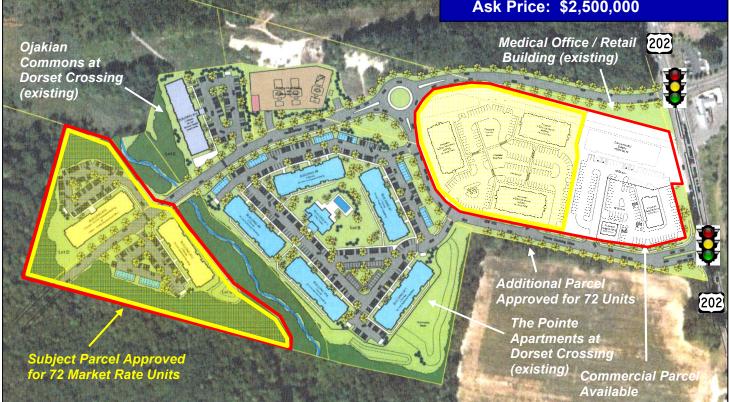

## Multi-family Property

Simsbury, Connecticut

Development Site for Sale 72 Approved Units Ask Price: \$2,500,000

## Crown Simsbury

Academic co-Realty Services presents Crown Simsbury, a prime development opportunity in Simsbury, Connecticut. Seven acres of the Dorset Crossing master planned complex are available and already approved for 72 market rate units of multi-family development. The site lies at the end of Casterbridge Crossing off Route 202, where there is a signalized entrance into the complex. A development road already leads to the wooded site across a stream, dominated by very well drained Merrimac and Hinckley sandy loam soils. The ask price of \$35,000 per unit does not include the cost of bringing utilities across Saxton Brook Bridge. 72 more units are also approved at the front of the complex, for a total of 144 units available for development. The Pointe at Dorset Crossing is an adjacent complex of 168 units, and is more than 95% occupied. The Pointe has sold twice over the last several years. Daily traffic count is about 12,000, and all utilities are available. The site is just 15 minutes from Bradley International Airport, and 25 minutes from downtown Hartford.