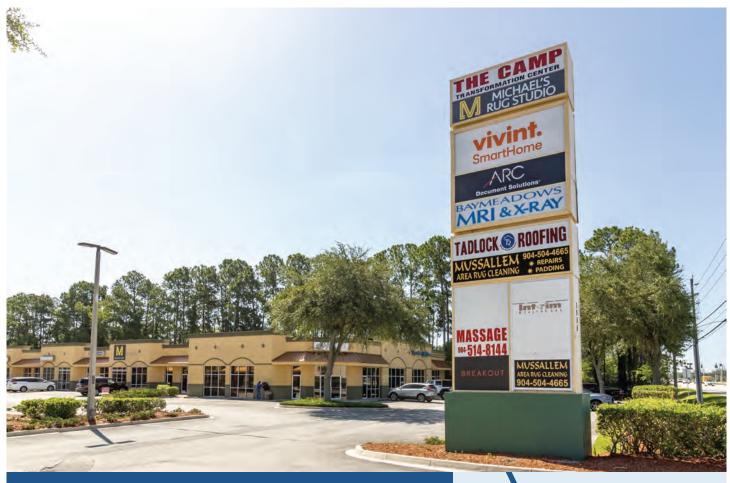

# **ZACHARY'S PLACE**

7999 Philips Hwy | Jacksonville, FL 32256

- Located .5 miles N of Baymeadows Rd on Philips Hwy
- Close to Deerwood Center Business Park & highly populated neighborhoods
- Current tenant mix includes a medical physician, professional staffing company, specialty lighting store, MRI imaging center and salon/barber shop