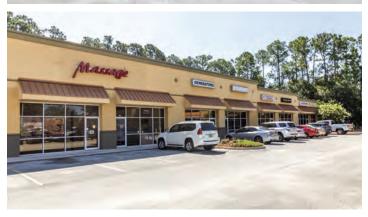

# **ZACHARY'S PLACE**

7999 Philips Hwy | Jacksonville, FL 32256

- Located .5 miles N of Baymeadows Rd on Philips Hwy
- Close to Deerwood Center Business Park & highly populated neighborhoods
- Current tenant mix includes a medical physician, professional staffing company, specialty lighting store, MRI imaging center and salon/barber shop