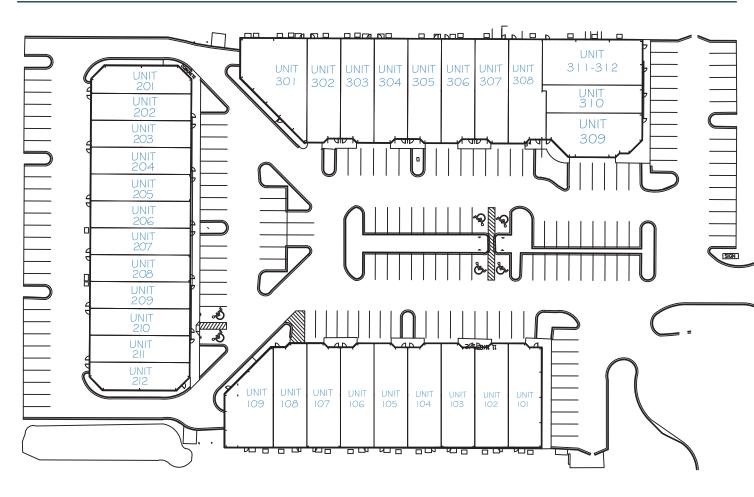

# **LL SIZE**

Total

**57,906** sf±

**Divisible Space 1,500** sf±

Contiguous Space **17,465** sf±