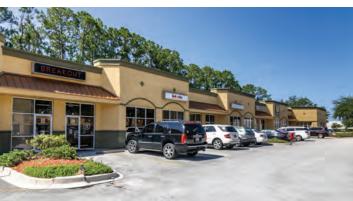

# **ZACHARY'S PLACE**

7999 Philips Hwy | Jacksonville, FL 32256

- Located .5 miles N of Baymeadows Rd on Philips Hwy
- Close to Deerwood Center Business Park & highly populated neighborhoods
- Current tenant mix includes a medical physician, professional staffing company, specialty lighting store, MRI imaging center and salon/barber shop