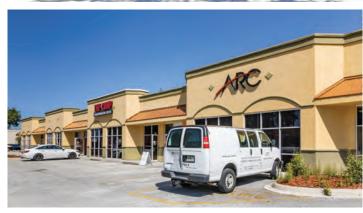

# **ZACHARY'S PLACE**

7999 Philips Hwy | Jacksonville, FL 32256

- Located .5 miles N of Baymeadows Rd on Philips Hwy
- Close to Deerwood Center Business Park & highly populated neighborhoods
- Current tenant mix includes a medical physician, professional staffing company, specialty lighting store, MRI imaging center and salon/barber shop