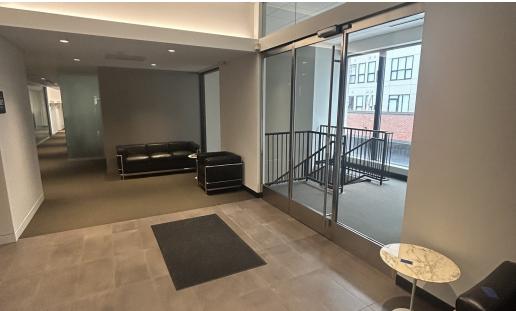

# **Property Overview**

Class A Second floor office space available for lease in downtown Highland Park. The space is beautifully built out with multiple private offices, conference rooms, a private gym and shower, along with an abundance of natural sunlight. The space features a dedicated street level entrance, private elevator access, and a parking garage on-site. The building is located within the heart of downtown Highland Park, approximately two (2) miles from Route 41 and just one (1) block west of The Highland Park Metra Station. Additionally, the building is conveniently located just steps from numerous restaurants and retailers including Starbucks, Walker Brothers, Backyard BBQ, Potbelly, Michael's Hot Dogs, Once Upon a Deli, Lou Malnati's, Walgreens, Dunkin Donuts, Sushi Kushi, FedEx Office, and Lao Sze Chuan, among others.