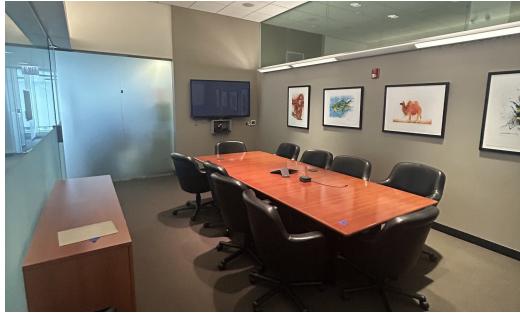

# **Property Overview**

Class A Second floor office space available for lease in downtown Highland Park. The space is beautifully built out with multiple private offices, conference rooms, a private gym and shower, along with an abundance of natural sunlight. The space features a dedicated street level entrance, private elevator access, and a parking garage on-site. The building is located within the heart of downtown Highland Park, approximately two (2) miles from Route 41 and just one (1) block west of The Highland Park Metra Station. Additionally, the building is conveniently located just steps from numerous restaurants and retailers including Starbucks, Walker Brothers, Backyard BBQ, Potbelly, Michael's Hot Dogs, Once Upon a Deli, Lou Malnati's, Walgreens, Dunkin Donuts, Sushi Kushi, FedEx Office, and Lao Sze Chuan, among others.