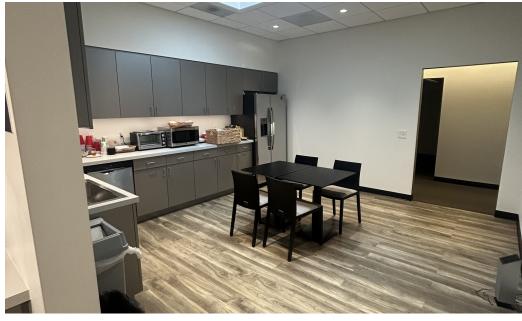

# **Property Overview**

Class A Second floor office space available for lease in downtown Highland Park. The space is beautifully built out with multiple private offices, conference rooms, a private gym and shower, along with an abundance of natural sunlight. The space features a dedicated street level entrance, private elevator access, and a parking garage on-site. The building is located within the heart of downtown Highland Park, approximately two (2) miles from Route 41 and just one (1) block west of The Highland Park Metra Station. Additionally, the building is conveniently located just steps from numerous restaurants and retailers including Starbucks, Walker Brothers, Backyard BBQ, Potbelly, Michael's Hot Dogs, Once Upon a Deli, Lou Malnati's, Walgreens, Dunkin Donuts, Sushi Kushi, FedEx Office, and Lao Sze Chuan, among others.