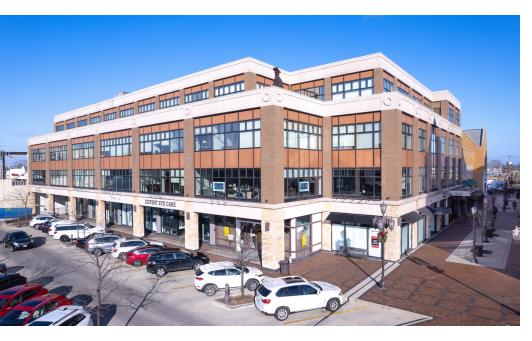

# **Property Overview**

Class A Second floor office space available for lease in downtown Highland Park. The space is beautifully built out with multiple private offices, conference rooms, a private gym and shower, along with an abundance of natural sunlight. The space features a dedicated street level entrance, private elevator access, and a parking garage on-site. The building is located within the heart of downtown Highland Park, approximately two (2) miles from Route 41 and just one (1) block west of The Highland Park Metra Station. Additionally, the building is conveniently located just steps from numerous restaurants and retailers including Starbucks, Walker Brothers, Backyard BBQ, Potbelly, Michael's Hot Dogs, Once Upon a Deli, Lou Malnati's, Walgreens, Dunkin Donuts, Sushi Kushi, FedEx Office, and Lao Sze Chuan, among others.

# **Property Highlights**

- Class A Downtown Highland Park office space with dedicated street level entrance in elevator building
- Located just one (1) block from the Highland Park Metra Station and approximately (2) miles east of Route 41
- Walking distance to several restaurants and retailers including Starbucks, Walker Brothers, Backyard BBQ, Potbelly, Michael's Hot Dogs, Once Upon a Deli, Lou Malnati's, Walgreens, Dunkin Donuts, Sushi Kushi, FedEx Office, and Lao Sze Chuan, among others.