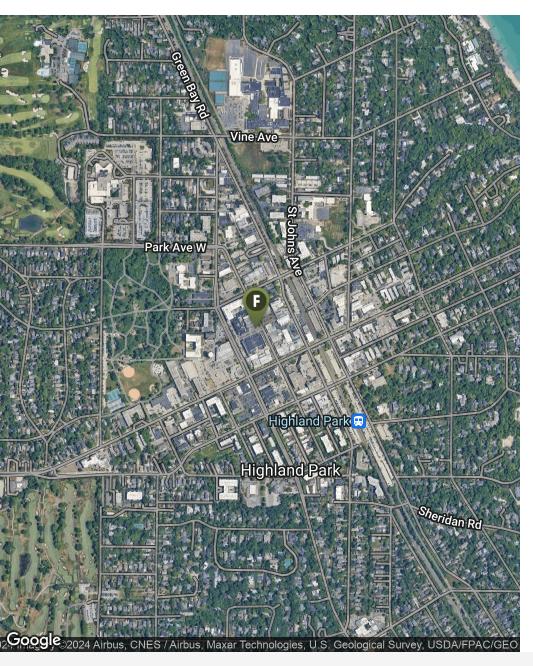

# **Property Overview**

Class A Second floor office space available for lease in downtown Highland Park. The space is beautifully built out with multiple private offices, conference rooms, a private gym and shower, along with an abundance of natural sunlight. The space features a dedicated street level entrance, private elevator access, and a parking garage on-site. The building is located within the heart of downtown Highland Park, approximately two (2) miles from Route 41 and just one (1) block west of The Highland Park Metra Station. Additionally, the building is conveniently located just steps from numerous restaurants and retailers including Starbucks, Walker Brothers, Backyard BBQ, Potbelly, Michael's Hot Dogs, Once Upon a Deli, Lou Malnati's, Walgreens, Dunkin Donuts, Sushi Kushi, FedEx Office, and Lao Sze Chuan, among others.

# **Property Highlights**

- Class A Downtown Highland Park office space with dedicated street level entrance in elevator building
- Located just one (1) block from the Highland Park Metra Station and approximately (2) miles east of Route 41
- Walking distance to several restaurants and retailers including Starbucks, Walker Brothers, Backyard BBQ, Potbelly, Michael's Hot Dogs, Once Upon a Deli, Lou Malnati's, Walgreens, Dunkin Donuts, Sushi Kushi, FedEx Office, and Lao Sze Chuan, among others.