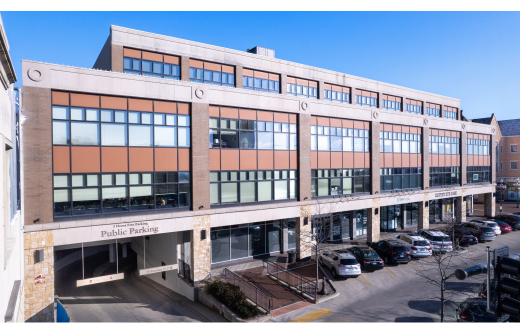

# **Property Overview**

Class A Second floor office space available for lease in downtown Highland Park. The space is beautifully built out with multiple private offices, conference rooms, a private gym and shower, along with an abundance of natural sunlight. The space features a dedicated street level entrance, private elevator access, and a parking garage on-site. The building is located within the heart of downtown Highland Park, approximately two (2) miles from Route 41 and just one (1) block west of The Highland Park Metra Station. Additionally, the building is conveniently located just steps from numerous restaurants and retailers including Starbucks, Walker Brothers, Backyard BBQ, Potbelly, Michael's Hot Dogs, Once Upon a Deli, Lou Malnati's, Walgreens, Dunkin Donuts, Sushi Kushi, FedEx Office, and Lao Sze Chuan, among others.

# **Property Highlights**

- Class A Downtown Highland Park office space with dedicated street level entrance in elevator building
- Located just one (1) block from the Highland Park Metra Station and approximately (2) miles east of Route 41
- Walking distance to several restaurants and retailers including Starbucks, Walker Brothers, Backyard BBQ, Potbelly, Michael's Hot Dogs, Once Upon a Deli, Lou Malnati's, Walgreens, Dunkin Donuts, Sushi Kushi, FedEx Office, and Lao Sze Chuan, among others.