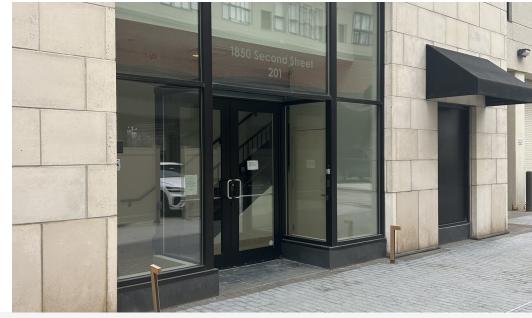

# **Property Overview**

Class A Second floor office space available for lease in downtown Highland Park. The space is beautifully built out with multiple private offices, conference rooms, a private gym and shower, along with an abundance of natural sunlight. The space features a dedicated street level entrance, private elevator access, and a parking garage on-site. The building is located within the heart of downtown Highland Park, approximately two (2) miles from Route 41 and just one (1) block west of The Highland Park Metra Station. Additionally, the building is conveniently located just steps from numerous restaurants and retailers including Starbucks, Walker Brothers, Backyard BBQ, Potbelly, Michael's Hot Dogs, Once Upon a Deli, Lou Malnati's, Walgreens, Dunkin Donuts, Sushi Kushi, FedEx Office, and Lao Sze Chuan, among others.

# **Property Highlights**

- Class A Downtown Highland Park office space with dedicated street level entrance in elevator building
- Located just one (1) block from the Highland Park Metra Station and approximately (2) miles east of Route 41
- Walking distance to several restaurants and retailers including Starbucks, Walker Brothers, Backyard BBQ, Potbelly, Michael's Hot Dogs, Once Upon a Deli, Lou Malnati's, Walgreens, Dunkin Donuts, Sushi Kushi, FedEx Office, and Lao Sze Chuan, among others.