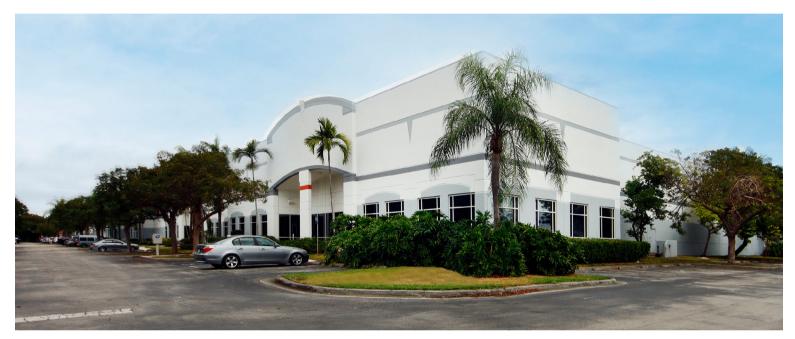

## For Lease

Pompano Business Center

2510 W. Copans Road Pompano Beach, FL

## CLARION PARTNERS

Pompano Business Center is an institutionally owned business park having several size spaces available. The available space features ±31,105 SF with ±3,657 SF office/±1,219 SF showroom. With an ESFR fire suppression system, 24' clear heights, dock high loading and new renovations, Pompano Business Center is very well positioned in the marketplace.