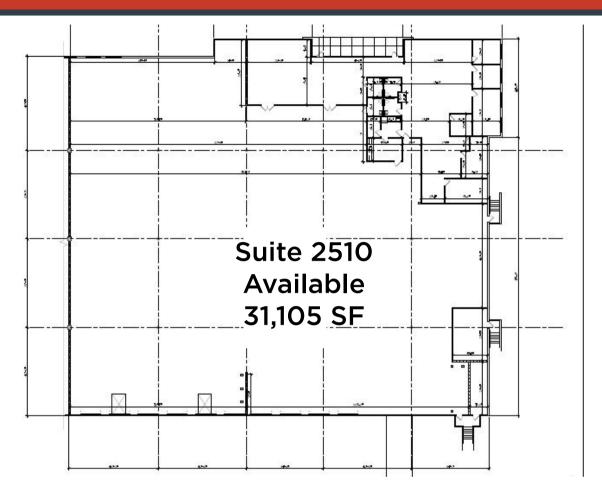

## 31,105 Square Feet Available

## **BUILDING HIGHLIGHTS**

- ±31.105 SF available
- ±3,657 SF office/±1,219 SF showroom area
- 11 Dock high doors and 1 ramp
- 24' Clear height
- 3 Phase electric
- LED Lighting
- ESFR Sprinkler system
- Column Spacing 40'x40'
- Zoning I-1, City of Pompano Beach
- Less than 1 mile from Florida Turnpike and I-95
- Available Immediately
- Asking Rate: Please Inquire