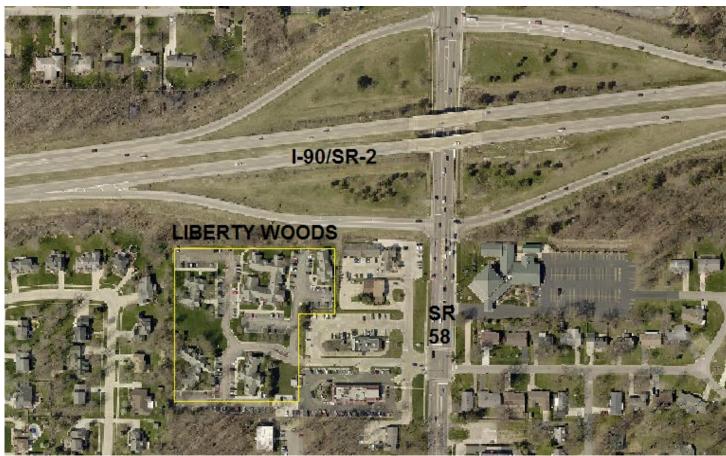

## LOCATED IN HIGH PROFILE OFFICE PARK 510 Leavitt Rd., Amherst Ohio

- GLA-7,036 Sq. ft.
- 1st floor leased 4,648 Sq. Ft.
- 2nd floor available 2,388 Sq. Ft.
- Close proximity to Interstate 90 /SR 2
- Ample parking
- High traffic area