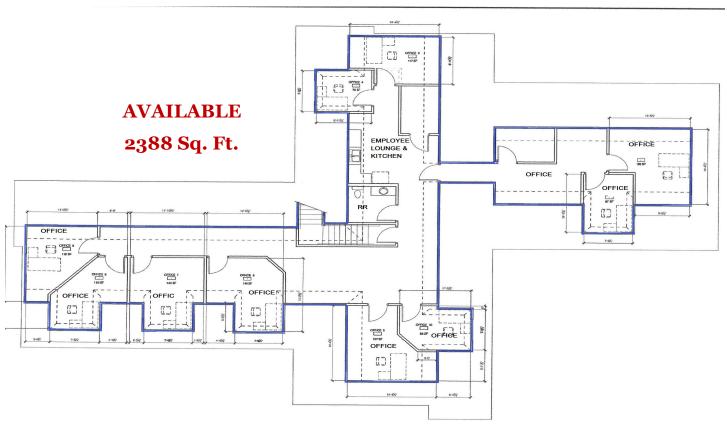

## LOCATED IN HIGH PROFILE OFFICE PARK 510 Leavitt Rd., Amherst Ohio

- GLA-7,036 Sq. ft.
- 1st floor leased 4,648 Sq. Ft.
- 2nd floor available 2,388 Sq. Ft.
- Close proximity to Interstate 90 /SR 2
- Ample parking
- High traffic area

## **Existing floor plans**