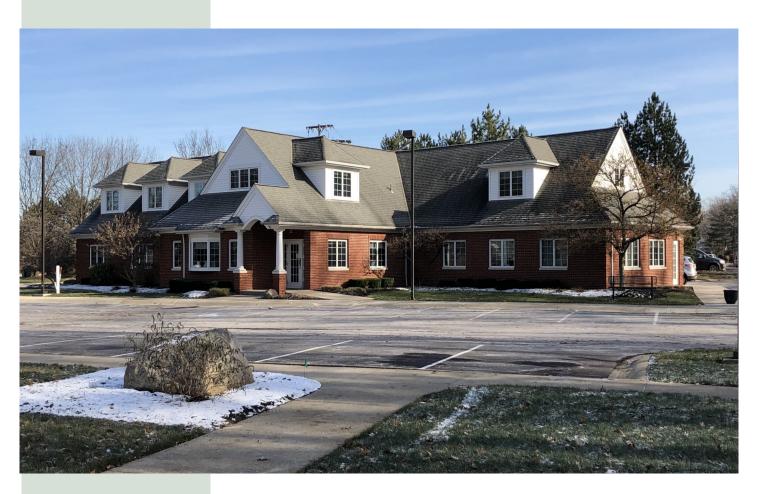

## LOCATED IN HIGH PROFILE OFFICE PARK 510 Leavitt Rd., Amherst Ohio

- GLA-7,036 Sq. ft.
- 1st floor leased 4,648 Sq. Ft.
- 2nd floor available 2,388 Sq. Ft.
- Close proximity to Interstate 90 /SR 2
- Ample parking
- High traffic area