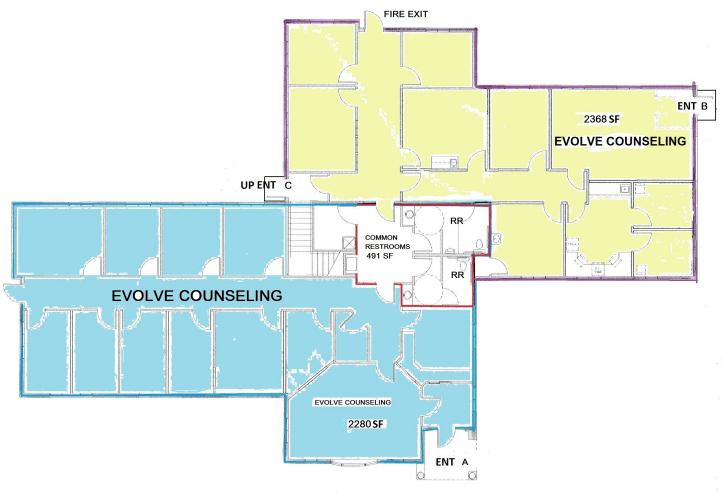

## FOR SALE INVESTMENT PROPERTY

## LOCATED IN HIGH PROFILE OFFICE PARK 510 Leavitt Rd., Amherst Ohio



- GLA-7,036 Sq. ft.
- 1st floor leased 4,648 Sq. Ft.
- 2nd floor available 2,388 Sq. Ft.
- Close proximity to Interstate 90 /SR 2
- Ample parking
- High traffic area

CONTACT BROKER FOR DETAILS ERNEST ALESSIO BROKER \$625,000

ERNEST J. ALESSIO

COMMERCIAL REAL ESTATE SERVICES LLC

440-396-6900

alessiollc@twc.com

No warrantee or representation expressed or implied is made to the accuracy of the information contained herein. It is also subject to errors and omissions or changes.





## **Existing floor plans**