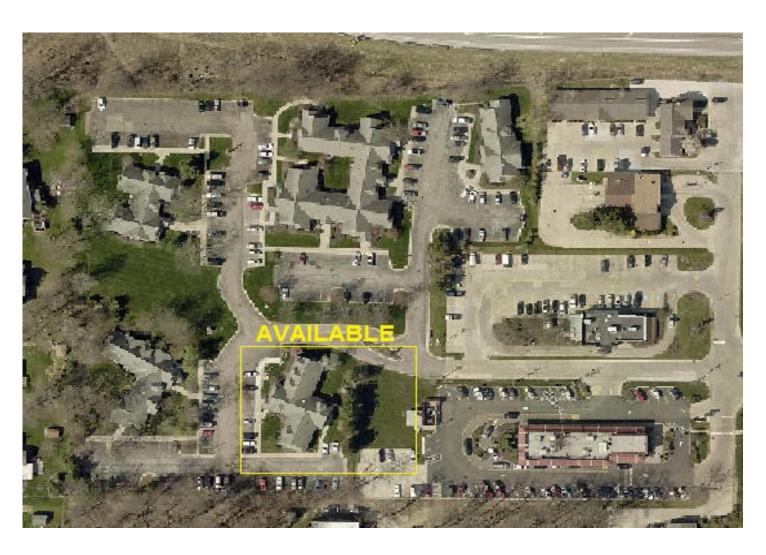

## LOCATED IN HIGH PROFILE OFFICE PARK 510 Leavitt Rd., Amherst Ohio

- GLA-7,036 Sq. ft.
- 1st floor leased 4,648 Sq. Ft.
- 2nd floor available 2,388 Sq. Ft.
- Close proximity to Interstate 90 /SR 2
- Ample parking
- High traffic area