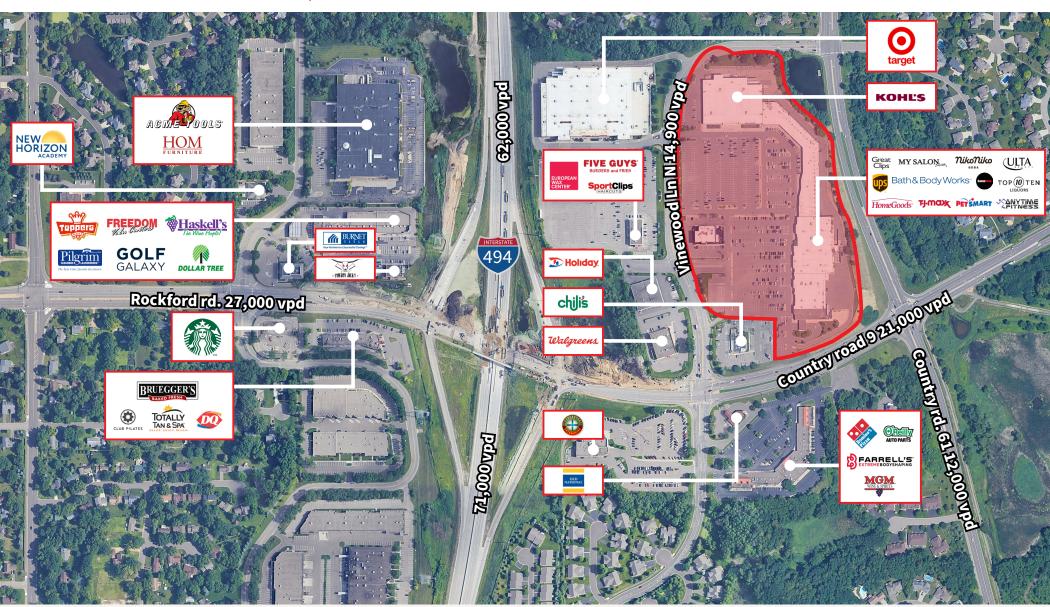

## **Property Highlights**

Rockford Road Plaza is conveniently located just off I-494 and Rockford Road in Plymouth, an affluent suburb with dense residential population and strong daytime traffic. Rockford Road Plaza has great co-tenancy, serves a large trade area, and features convenient access to both Rockford Road and 494 making this center a great option for any retailer.

## **Traffic Count**

Rockford Road: 21,100 vehicles per day Vinewood Lane N: 14,900 vehicles per day Northwest Boulevard: 12,900 vehicles per day

I-494: 62,000 vehicles per day

## **Rockford Road Plaza**