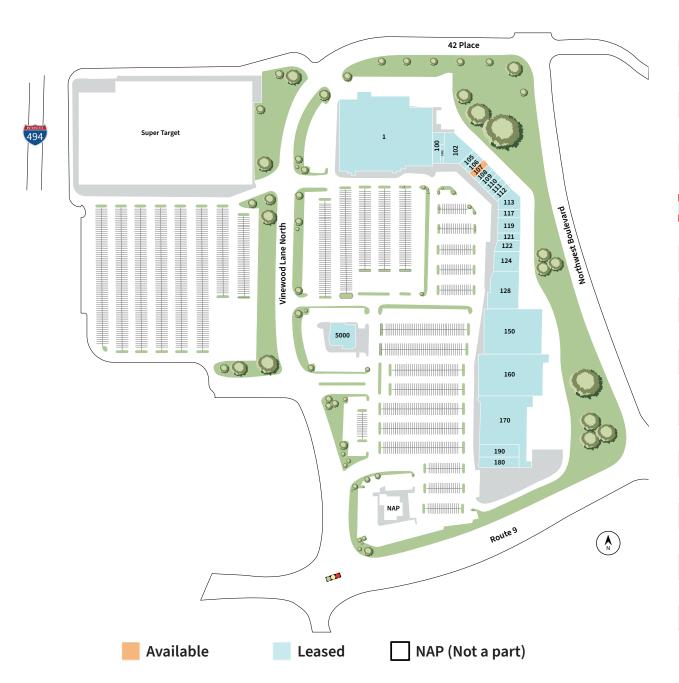

## **Rockford Road Plaza**

## **Site Plan**

| Suite   | Tenant                   | SF        |
|---------|--------------------------|-----------|
| 1       | Kohl's                   | 65,608 SF |
| 100     | Bath & Body Works        | 3,025 SF  |
| 101     | Great Clips              | 975 SF    |
| 102     | My Salon Suites          | 5,916 SF  |
| 105     | ChaTime                  | 1,449 SF  |
| 106     | Nails & Company          | 1,200 SF  |
| 107     | Available                | 1,200 SF  |
| 108     | Spring Mobile            | 1,200 SF  |
| 109     | Visionsmith, Inc         | 1,200 SF  |
| 110     | Sally Beauty             | 1,200 SF  |
| 111     | The UPS Store            | 1,200 SF  |
| 112     | GameStop                 | 1,200 SF  |
| 113     | Mings Garden             | 3,203 SF  |
| 117     | Jewelry World            | 1,898 SF  |
| 119     | India Palace of Plymouth | 3,360 SF  |
| 121     | Pura Salon               | 1,400 SF  |
| 122-124 | Top Ten Liquors          | 7,422 SF  |
| 128     | Ulta                     | 11,500 SF |
| 150     | TJ Maxx                  | 25,200 SF |
| 160     | PetSmart                 | 26,915 SF |
| 170     | HomeGoods                | 25,855 SF |
| 180     | Topline                  | 3,447 SF  |
| 190     | Anytime Fitness          | 4,314 SF  |
| 5000    | Sunshine Factory         | 7,400 SF  |