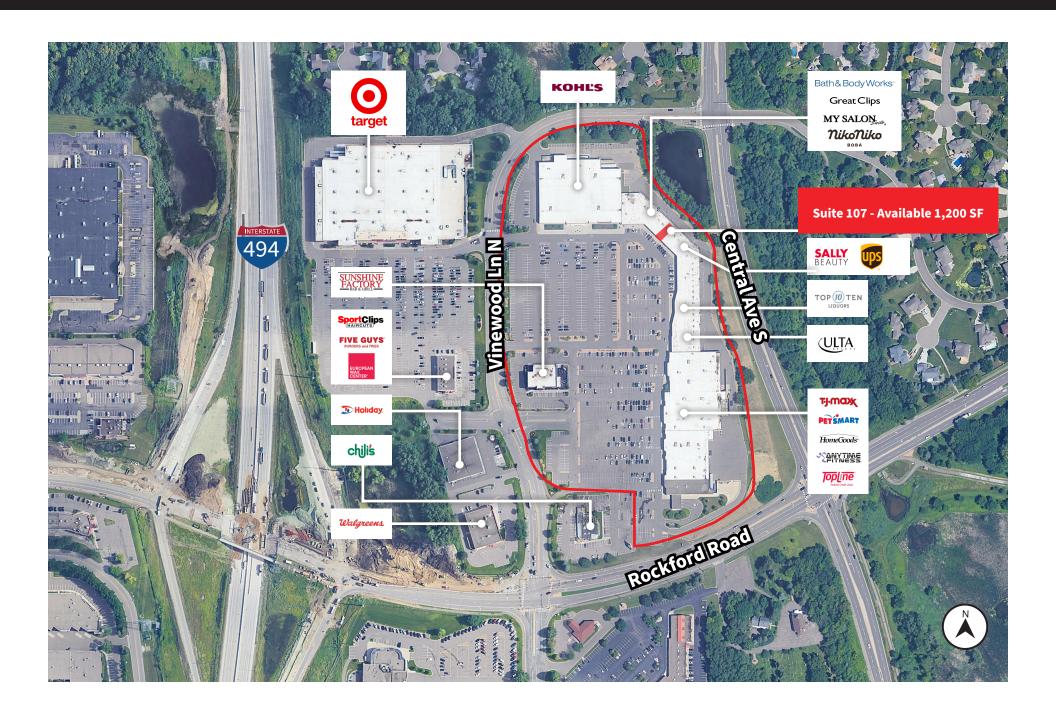

#### **Available**

Suite 107: 1,200 SF

**> CAM:** \$2.61

**> RE Tax:** \$5.52

**> INS:** \$0.84

**> TOTAL:** \$8.97

## **Site Plan**

| Suite   | Tenant                   | SF        |
|---------|--------------------------|-----------|
| 1       | Kohl's                   | 65,608 SF |
| 100     | Bath & Body Works        | 3,025 SF  |
| 101     | Great Clips              | 975 SF    |
| 102     | My Salon Suites          | 5,916 SF  |
| 105     | ChaTime                  | 1,449 SF  |
| 106     | Nails & Company          | 1,200 SF  |
| 107     | Available                | 1,200 SF  |
| 108     | Spring Mobile            | 1,200 SF  |
| 109     | Visionsmith, Inc         | 1,200 SF  |
| 110     | Sally Beauty             | 1,200 SF  |
| 111     | The UPS Store            | 1,200 SF  |
| 112     | GameStop                 | 1,200 SF  |
| 113     | Mings Garden             | 3,203 SF  |
| 117     | Jewelry World            | 1,898 SF  |
| 119     | India Palace of Plymouth | 3,360 SF  |
| 121     | Pura Salon               | 1,400 SF  |
| 122-124 | Top Ten Liquors          | 7,422 SF  |
| 128     | Ulta                     | 11,500 SF |
| 150     | TJ Maxx                  | 25,200 SF |
| 160     | PetSmart                 | 26,915 SF |
| 170     | HomeGoods                | 25,855 SF |
| 180     | Topline                  | 3,447 SF  |
| 190     | Anytime Fitness          | 4,314 SF  |
| 5000    | Sunshine Factory         | 7,400 SF  |