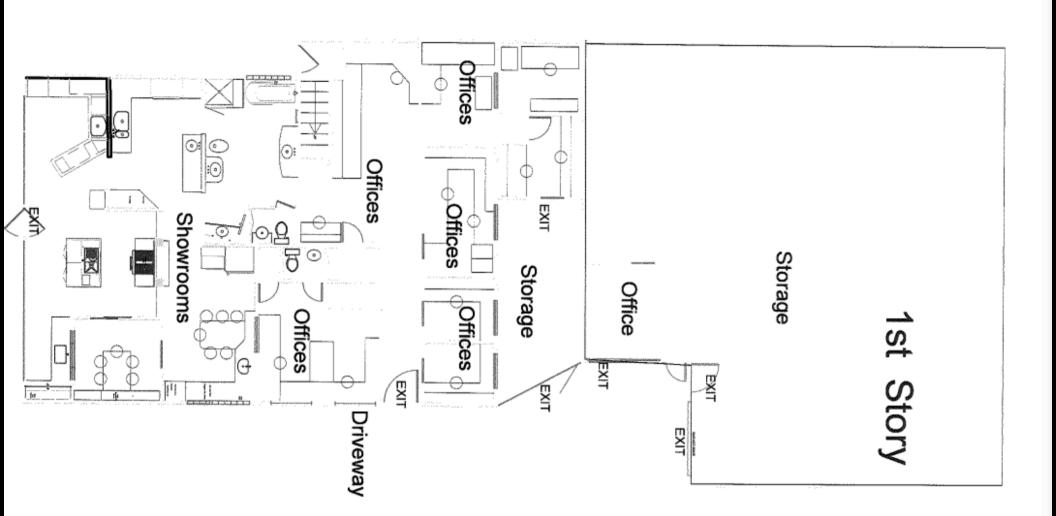

## FOR SALE $\pm 6,380$ SF

OAKLAND / BERKELEY | 6624-28 Telegraph Ave



Commercial Retail / Office Building With Warehouse & Residential Units





## Price: 1,650,000

# Property Highlights

Warehouse ±2,025 SF

Retail ±2,205 SF

1 Bed/ 1 Bath Apartment ±850 SF

2 Bed / 1 Bath Apartment ±1,300 SF

1 Roll up door / parking space

Lot size ±5,879 SF

Built: 1949

Zoned Commercial / Residential mixed use

APN: 16-1421-18

- Office Space
- Excellent visibility located on major avenue
- Close proximity to Bart and half a block from the famous Smokehouse
- Gated Driveway NO SOLICITINO
- Possible lease take-over for additional parking







HEMODELL











#### Square footage to be verified by buyer











Deck

Deck



Lg Apt

XX

### FIRST FLOOR