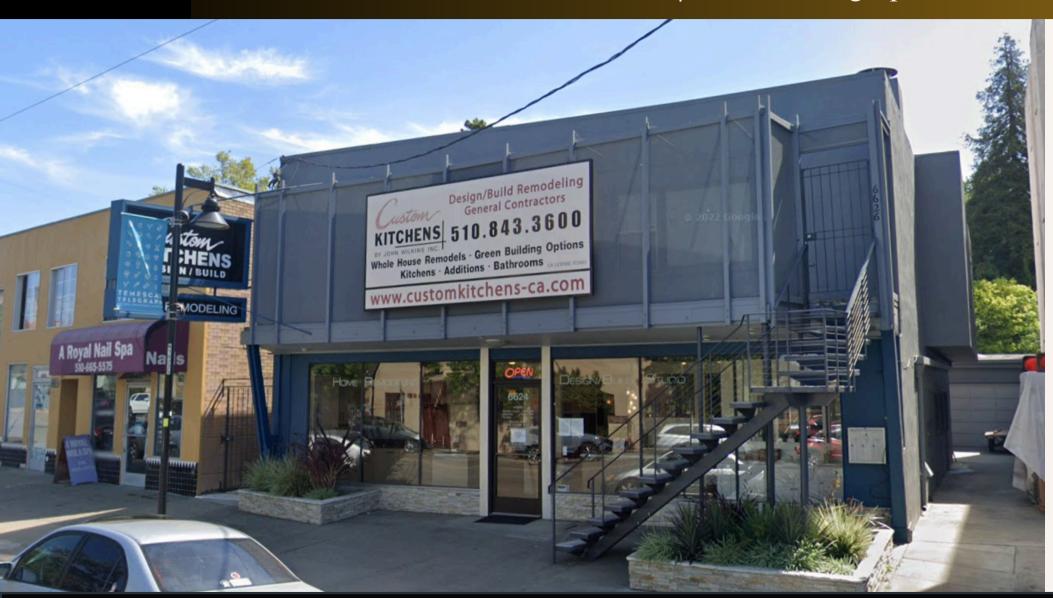

## FOR SALE $\pm 6,380$ SF

OAKLAND / BERKELEY | 6624-28 Telegraph Ave

Commercial Retail / Office Building With Warehouse & Residential Units

# Property Highlights

Warehouse ±2,025 SF

Retail ±2,205 SF

1 Bed/ 1 Bath Apartment ±850 SF

2 Bed / 1 Bath Apartment ±1,300 SF

1 Roll up door / parking space

Lot size ±5,879 SF

Built: 1949

Zoned Commercial / Residential mixed use

APN: 16-1421-18

- Office Space
- Excellent visibility located on major avenue
- Close proximity to Bart and half a block from the famous Smokehouse
- Gated Driveway NO SOLICITINO
- Possible lease take-over for additional parking