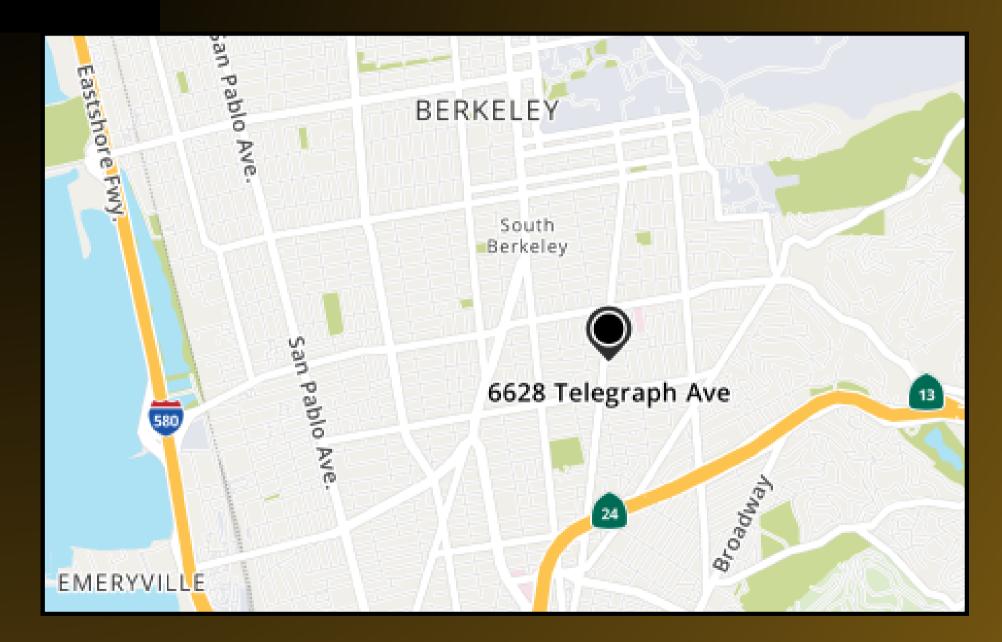

## FOR SALE $\pm 6,380$ SF

OAKLAND / BERKELEY | 6624-28 Telegraph Ave

Commercial Retail / Office Building With Warehouse & Residential Units